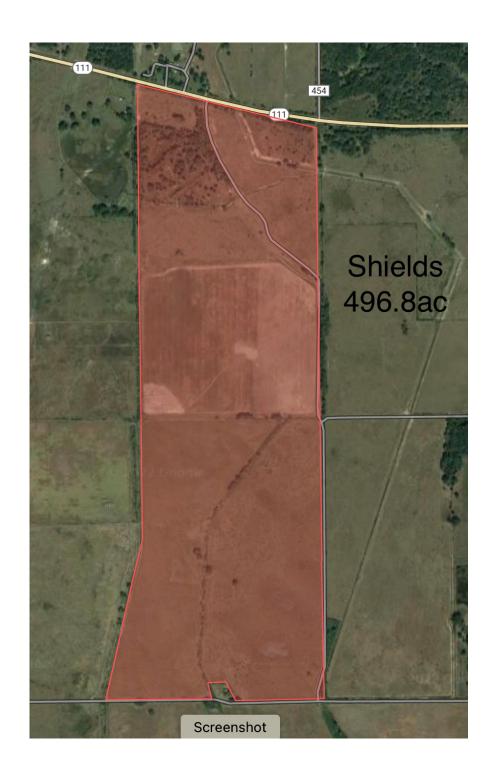

## RESIDENTAL - COMMERCIAL - RURAL

Shields Farm/ Matagorda County 496.8 Acres

Looking for a great investment opportunity? Needing to 1031 some other property? Can't go wrong with putting your cash into land! We have 496.8 top-quality acres in Matagorda County, that is currently in rice production. Has a stock water well. Also, there are 4 wells on north end of property. 3 of the 4 are useable. One of the older wells is 1,000' deep, drilled in about 1975, the other 2 are old but good and in use. There is also a well on the Southwest end on property. 20" good well, was largest in the county at one time with 5,000 GPM, motor and pump changed to diesel and current output is about 2,500 GPM. 110 acres are leveled right now with more coming. The neighboring Anderson Farm is also listed for sale with J4 Legacy Properties and could be combined with this farm to make 1,238+/- acres of prime Southeast Texas coastal farmland with plenty of water for rice production. Whether you are looking to expand your existing farm or looking for an investment opportunity to collect lease money this is your place. Give us a call today to come take a look at this great investment opportunity!