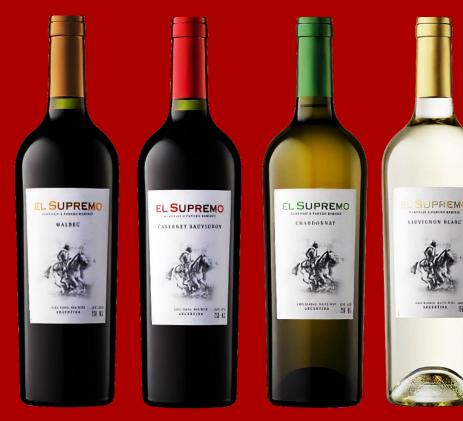

Phone: (+502) 3064-7064 www.caribbeanct.com info@caribbean-ct.com CONTAG

INFORMATION

EL SUPREMO

ARGENTINA

# VARIETIES

- **RED:** Cabernet Sauvignon Malbec
- WHITE: Sauvignon Blanc  $\checkmark$ Chardonnay

Phone: (+502) 3064-7064 www.caribbeanct.com info@caribbean-ct.com

Wines that are born from an exhaustive selection of the *best varieties* of each vintage