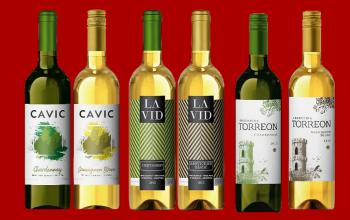

# ✓ WHITE

Wines well prepared to accompany moments and situations of consumption that make us feel good

10110 6000 mitti -200 40

# VARIETIES

- **RED:** Cabernet Sauvignon Malbec
- WHITE: Sauvignon Blanc  $\checkmark$ Chardonnay

Phone: (+502) 3064-7064 www.caribbeanct.com info@caribbean-ct.com

Wines that are born from an exhaustive selection of the *best varieties* of each vintage