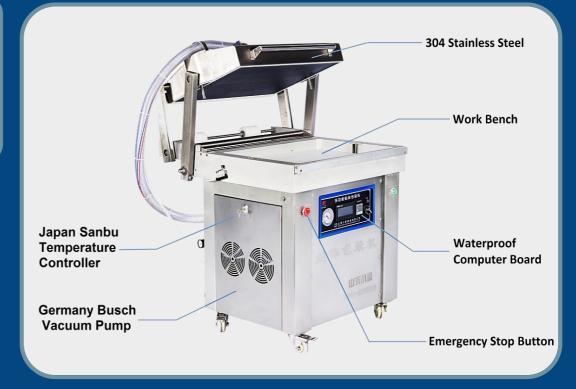

#### SKIN VACUUM PACKING MACHINE

Phone: (+502) 3064-7064

Caribbean Equipment

PEDAL IMPULSE SEALING MACHINE

RESTAURANT COOKING EQUIPMENT

SNACK BAR

HOTEL

**COOKING EQUIPMENT** 