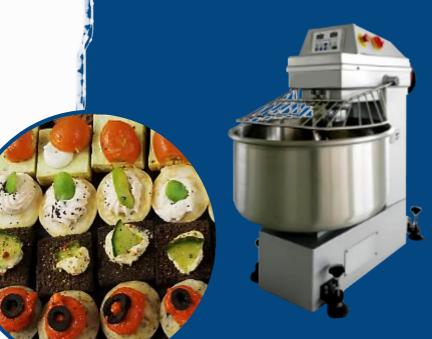

## BAKERY AND CONFECTIONERY EQUIPMENT

**SPIRAL MIXER** 

**PLANETARY MIXER** 

**BLAST FREEZER CABINET** 