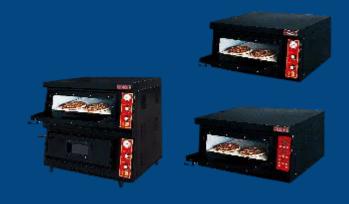

#### SALAMANDERS

RESTAURANT

SNACK BAR

HOTEL

Equipment

RESTAURANT
SNACK BAR
HOTEL

**ELÉCTRICS PIZZA OVEN** 

**OVENS** 

RESTAURANT **CONVECTION CONVEYOR PIZZA OVEN** (GAS& ELECTRIC)

**GAS PIZZA OVEN** 

Phone: (+502) 3064-7064 www.caribbeanct.com info@caribbean-ct.com

HOTEL

**COFFEE COOKER** 

RESTAURANT
SNACK BAR
HOTEL

ICE MARKERS