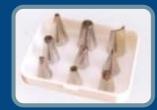

## ACCESORIES WITH BAKERY & CONFECTIONERY USE

**BREAD KNIFE WITH TEETH** 

PLASTIC DOUGH SCRAPER

DOUGH CUTTER

SET OF PASTRY TIP