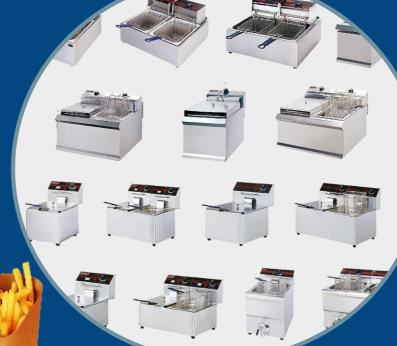

#### SKIN VACUUM PACKING MACHINE

Phone: (+502) 3064-7064

Caribbean Equipment

PEDAL IMPULSE SEALING MACHINE

RESTAURANT COOKING EQUIPMENT

SNACK BAR

HOTEL

**COOKING EQUIPMENT** 