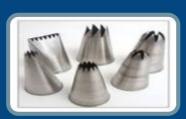

## ACCESORIES WITH BAKERY & CONFECTIONERY USE

**BREAD KNIFE WITH TEETH** 

PLASTIC DOUGH SCRAPER

DOUGH CUTTER

SET OF PASTRY TIP