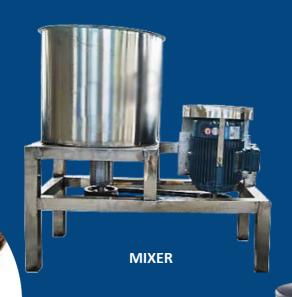

## BAKERY AND CONFECTIONERY EQUIPMENT

**SPIRAL MIXER** 

**PLANETARY MIXER** 

**BLAST FREEZER CABINET** 