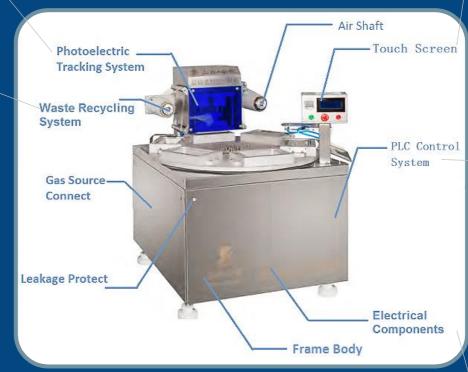

#### Back to index

ECONOMICAL TYPE MAP TRAY SEALER

MAP TRAY SEALING MACHINE

Caribbean Equipment