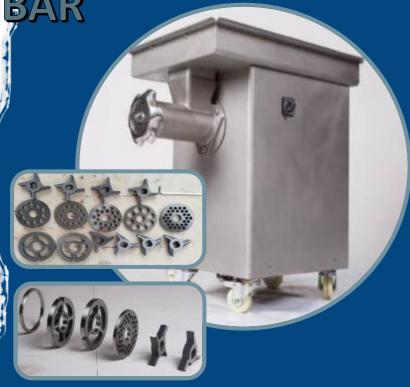

#### FAST FOOD EQUIPMENT

RESTAURANT

**MEAT GRINDER** 

HAMBURGER FORMING MACHINE

SNACK BAR

HOTEL

FAST FOOD EQUIPMENT

RESTAURANT
SNACK BAR
HOTEL