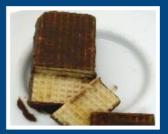

#### WAFER PRODUCTION LINE

### WAFER PRODUCTION LINE

**MIXER** 

WAFER TURNING/BAKING MACHINE

WAFER CUTTING MACHINE