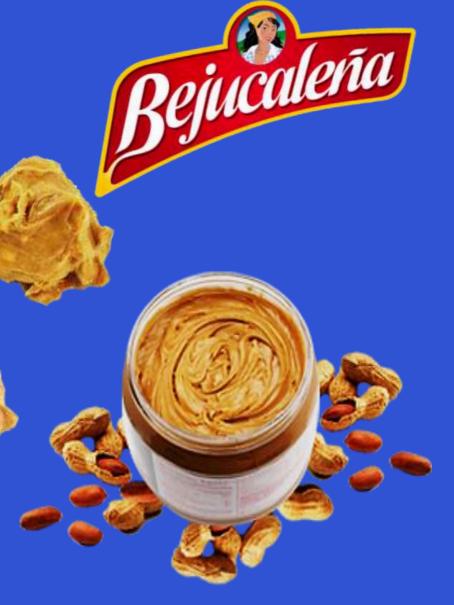

#### Peanut Butters

Creamy Crispy

Pejucaleña

www.caribbeanct.com info@caribbean-ct.com

Dehydrated soups.
Italian pasta.
Coffee and tea.
Flavored rice.
Chicken broths,
vegetables and meat
Spices.
Instantant pot
vegetables mashed.