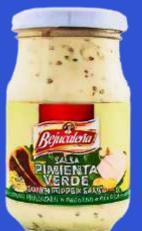

## Tomatoes - Sauces

Garlic mayonnaise Bearnaise sauce Tartar sauce Green pepper sauce Roquefort sauce Coctail sauce Curry sauce