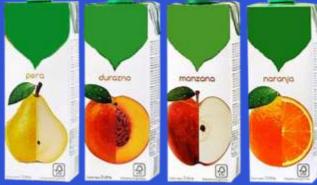

## Nectars, Juice and

Fruit Concentrates

Mango Guava Apple Peach Pear Orange Cocktail Pineapple Uva Strawberry

**Mixfrutal** (tropical and mediterranean)

Mango Guava Apple Peach Pear Orange Cocktail Pineapple Uva Strawberry

#### Container:

Tetra Brix – Duopack and glass Bottles Presentations:

150 ml - 170 ml - 200 ml - 250 ml - 1000 ml

Mango Guava Apple Peach Pear Orange Cocktail Pineapple Uva Strawberry

**Mixfrutal** (tropical and mediterranean)