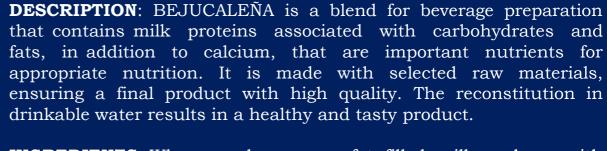

## Dairy Substitute FLAVORED DAIRY SUBSTITUTE

**DESCRIPTION**: BEJUCALEÑA is a blend for beverage preparation (vanilla, strawberry and chocolate flavors) that contains milk proteins associated with carbohydrates and fats, in addition to calcium, that are important nutrients for appropriate nutrition. It is made with selected raw materials, ensuring a final product with high quality. The reconstitution in drinkable water results in a healthy and tasty product.