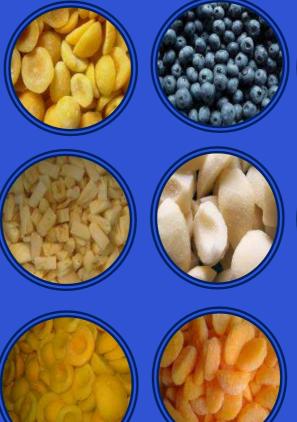

#### **FROZEN FRUIT**

Apricot Plum Raspberry Strawberry Papaya Kiwi Lemon Tangerine Mango Apple Peach Pear Pineapple

Yellow pepper.
Chili pepper
Red pepper.
Green chili

pepper in strips.

Garlic.

Broccoli

Pumpkin.

Green onion.

Onion.

Green pea.

White

asparagus.

Green

asparagus.

Spinach.

Bean broad beans.

Red beans.

Bean.

Garlic leaf.

Mushrooms.

Sweet corn.

Corn.

Mixed.

Potatoes in

pieces.

Okra.

Whole okra.

Tomato.