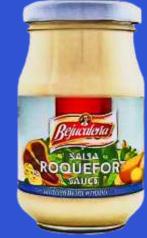

## Tomatoes - Sauces

Garlic mayonnaise Bearnaise sauce Tartar sauce Green pepper sauce Roquefort sauce Coctail sauce Curry sauce