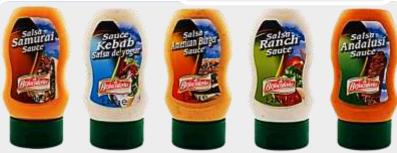

#### **Ethnic sauces**

Brave sauce
Sauce american burger
Cheese sauce
Sour cream sauce
Kebab yogurt sauce
Andalusi sauce
Samurai sauce

## And Dressings

ETHNIC AND SPICY SAUCES 250 ml - 320 ml - 1000 ml - 5000 ml