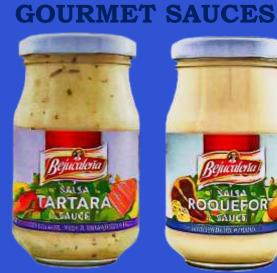

## Tomatoes - Sauces

Garlic mayonnaise Bearnaise sauce Tartar sauce Green pepper sauce Roquefort sauce Coctail sauce Curry sauce