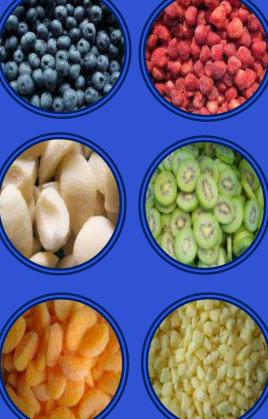

#### **FROZEN FRUIT**

Apricot Plum Raspberry Strawberry Papaya Kiwi Lemon Tangerine Mango Apple Peach Pear Pineapple

Yellow pepper.
Chili pepper
Red pepper.
Green chili

pepper in strips.

Garlic.

Broccoli

Pumpkin.

Green onion.

Onion.

Green pea.

White

asparagus.

Green

asparagus.

Spinach.

Bean broad beans.

Red beans.

Bean.

Garlic leaf.

Mushrooms.

Sweet corn.

Corn.

Mixed.

Potatoes in

pieces.

Okra.

Whole okra.

Tomato.