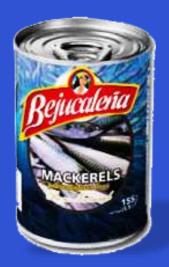

#### Canned Sea

Tuna in water and oil.
Sardines in water, oil, tomato.
Macarena in water, oil, tomato.
Octopus in pieces.
Macarena fillets.

#### **CANNED FROM THE SEA**