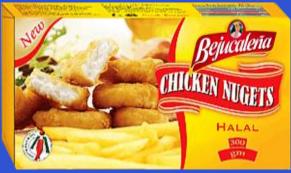

## PROCESSED FROZZEN MEATS

Chicken burgers.
Nuggets.
Breaded burgers sausages
and chiken salami.
Chicken luncheon.