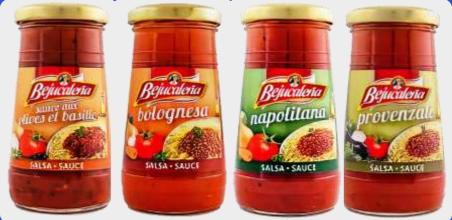

#### **Sauces for Pastas:**

Bolognese sauce Neapolitan sauce Provenzale Sauce Olive and Basil Sauce