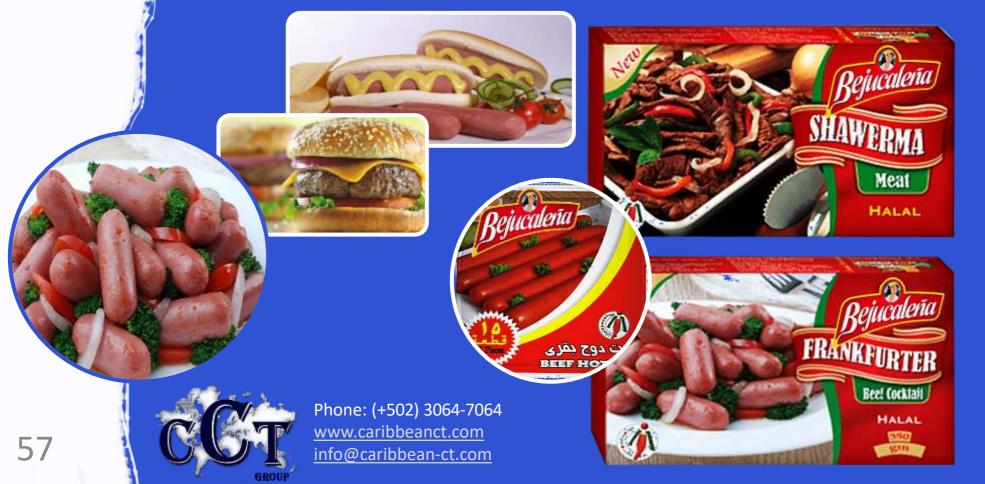

#### **MEATS IN PRESERVE**

Hamburgers
Sausages
FrankFurter

## PROCESSED FROZZEN MEATS

Chicken burgers.
Nuggets.
Breaded burgers sausages
and chiken salami.
Chicken luncheon.

#### **CANNED SAUSAGES**