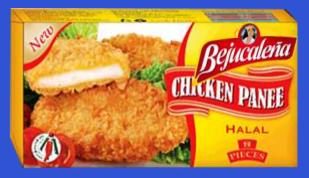

## PROCESSED FROZZEN MEATS

Chicken burgers.
Nuggets.
Breaded burgers sausages
and chiken salami.
Chicken luncheon.