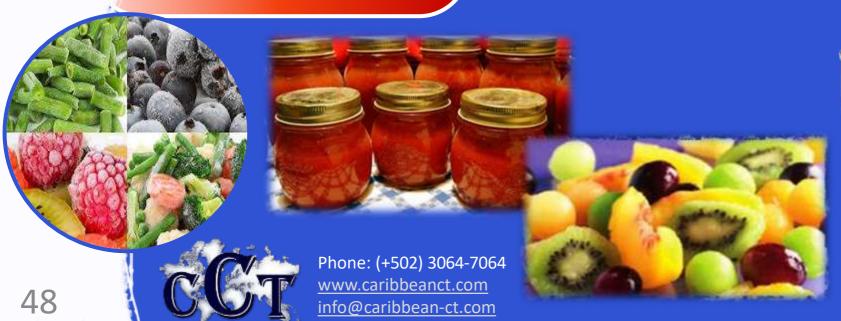

#### Canned Fruit

Cocktail of fruit
Strawberry in syrup
Tangerine
Apricot in halves
Pears in halves
Peach in halves
Peach in pieces
Sliced peach
Pineapple in slices
Pineapple in pieces

## CANNED FRUIT IN NATURAL SYRUP

#### Canned Fruit

Fruit Cocktail
Strawberry in syrup
Tangerine
Apricot in halves
Pears in halves
Peach in halves
Peach in pieces
Sliced peach
Sliced Pineapple
Pineapple chunks

#### **FROZEN FRUIT**

Apricot Plum Raspberry Strawberry Papaya Kiwi Lemon Tangerine Mango Apple Peach Pear Pineapple

Yellow pepper.
Chili pepper
Red pepper.
Green chili

pepper in strips.

Garlic.

Broccoli

Pumpkin.

#### **FROZEN VEGETABLE**

Prawns
Shrimps
Mackerel
Tilapia
Sardines

## FROZEN SEA PRODUCTS