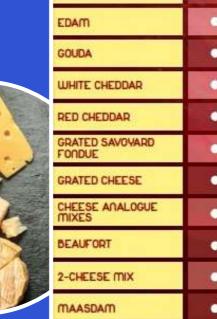

## Cheese

Dehydrated In packages To spread with oil

| EMMENTAL                    |      |       | 0   |     | •   | • |
|-----------------------------|------|-------|-----|-----|-----|---|
| FRENCH EMMENTAL             |      |       |     |     |     |   |
| MOZZARELLA                  | - 10 |       |     |     | •   |   |
| MOZZARELLA-<br>EMMENTAL MIX |      |       |     | WE. |     |   |
| MIMOLETTE                   | 0    | 0     | 0   |     | 0   | 0 |
| EDAM                        |      |       |     |     | •   |   |
| GOUDA                       | 0    | •     | 0   | 0   |     | 0 |
| WHITE CHEDDAR               |      | 0     | - 0 | 0   |     | 0 |
| RED CHEDDAR                 | 0    |       | •   |     |     |   |
| GRATED SAVOYARD FONDUE      |      | 1-190 |     | 3   | -71 | 1 |
| GRATED CHEESE               | 0    |       |     |     |     |   |
| CHEESE ANALOGUE MIXES       | O    |       |     | 100 |     |   |
| BEAUFORT                    | 0    |       |     |     |     |   |
| 2-CHEESE MIX                |      |       |     |     |     |   |
| MAASDAM                     | 0    | O     | 0   | 0   | 0   |   |