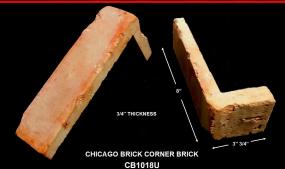

Item # CB1018U - Brickera Corner Brick. Chicago Brick Corner Veneer. The brick is used for Wall Veneer Applications, Kitchen Back Splash, Fire Places, Chimneys, BBQ's, Columns and many other applications. You will require 4

Corner Bricks per Linear Foot.