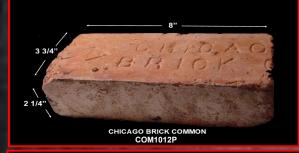

## BRICKERA® CHICAGOBRICKS

> CHICAGO BRICK PAVER CUT PC1014U

Item # COM1012P - Brickera Full Size Brick. Chicago Brick Common Full Size. The brick is used for Driveways, Pool Decks, Walkways, Fire Places, Chimneys, BBQ's and many other applications. You will require 4.5 bricks per sq/ft. The Pallet carries 495 -500 bricks, it covers between 100-110 sq/ft. and the Pallet weighs 2,200 lbs.