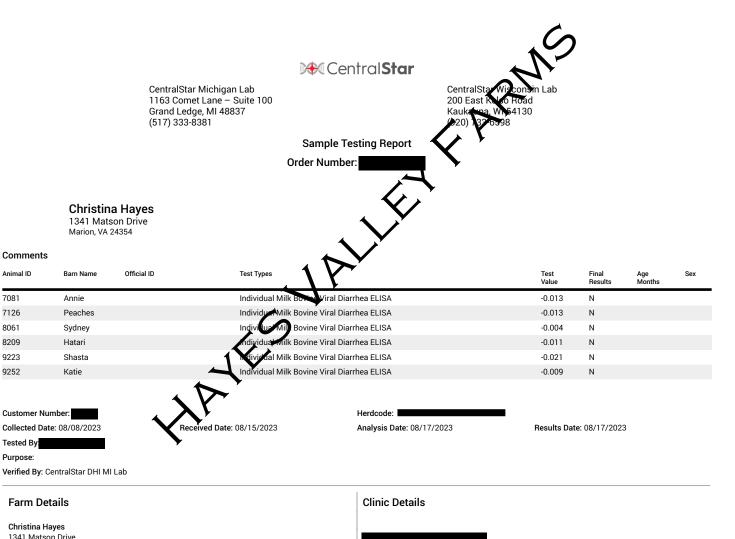

Comments Animal ID

7081

7126

8061

8209

9223

9252

Purpose:

Phone:

Email:

Customer Number:

Farm Details Christina Hayes 1341 Matson Drive Marion, VA 24354

Collected Date: 08/08/2023

Barn Name

Annie

Peaches

Sydney

Hatari

Shasta

Katie

CentralStar Laboratory is not responsible nor in control of the sampling stage or quality of samples received. Submission is completed by DHI specialists, veterinary clinics, customers or other persons outside of the laboratory. Results reported relate only to the sample(s) identified and does not reflect the herd or operation as a whole.