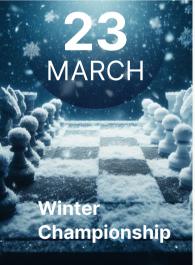

- JAN 19th (\$15 vs. \$25)
- FEB 23th (\$15 vs. \$25)APR 05th (\$15 vs. \$25)
- JUN 21st (\$15 vs. \$25)
- JUL 12th (\$15 vs. \$25)
- SEP 13th (\$15 vs. \$25)
  - NOV 15th (\$15 vs. \$25)
- **EASONAL SATURDAY CHAMPIONSHIPS:** 
  - MAR 23rd (\$15 vs. \$35)
  - MAY 18th (\$15 vs. \$35)
  - AUG 3rd (\$15 vs. \$35
  - OCT 5th (\$15 vs. \$35)
- CLUB CHAMPIONSHIP
  - NOV 30th (\$15 vs. \$4