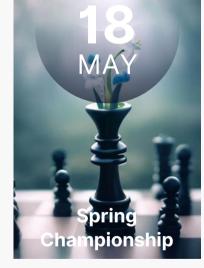

- JAN 19th (\$15 vs. \$25)
- FEB 23th (\$15 vs. \$25)APR 05th (\$15 vs. \$25)
- JUN 21st (\$15 vs. \$25)
- JUL 12th (\$15 vs. \$25)
- SEP 13th (\$15 vs. \$25)
  - NOV 15th (\$15 vs. \$25)
- **EASONAL SATURDAY CHAMPIONSHIPS:** 
  - MAR 23rd (\$15 vs. \$35)
  - MAY 18th (\$15 vs. \$35)
  - AUG 3rd (\$15 vs. \$35
  - OCT 5th (\$15 vs. \$35)
- CLUB CHAMPIONSHIP
  - NOV 30th (\$15 vs. \$4