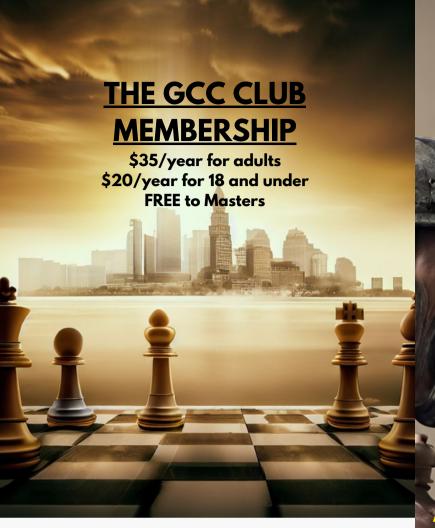

## **GCC Club Members Get**

- **ONLY \$15 Entry Fee All 12 Tournaments**
- Free Coffee, Espresso
- Only \$12.50 for quality club T-Shirt
- read from 50 book library full of classics

FRIDAY SWISS DATES and SAVINGS: