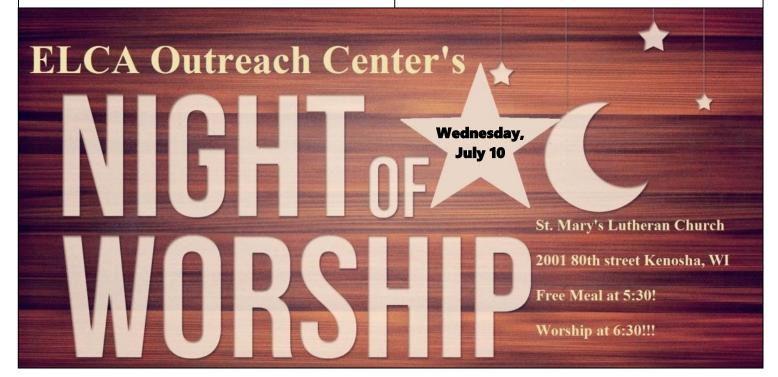

## ANNUAL KENOSHA KINGFISH OUTING SUNDAY, JULY 21<sup>ST</sup>, 12:00 P.M. LUNCH, 1:05 P.M. GAME

the wind position of the wind

Join us for our FIFTH annual outing with the Kenosha Kingfish! The cost is \$19 per person for all-you-can-eat ballpark food buffet with soda/water before the game, and a reserved box seat ticket to the game. Kids 5 and under are free, unless they require their own seat.

Please sign-up with the number of tickets you'd like, as well as the number of kids 5 & under that will be attending. The church office will contact you to arrange payment. Please don't put the

payment for this event in the offering basket – please get it to the church office. We must have a correct count and the payment by **Thursday**, **June 27**<sup>th</sup>. There will be a sign-up sheet in the lobby

and a link to sign-up electronically in upcoming congregational emails.

The Kenosha Kingfish play at Simmons Field: 7817 Sheridan Road. Parking for the Tailgating event is behind the outfield and can be accessed from 79th Street. If you have any questions, please contact the church office.