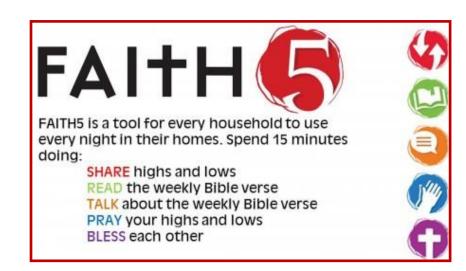

It's summer...and that means changing schedules! The sun sets later and the days are longer. The busy school schedule is replaced by camps, vacations, and other summer activities. Even church changed its schedule for the summer and now has one worship gathering on Sunday morning and one on Sunday evening. With all this change, it is important to be intentional about what's happening and when things are happening. So...when does family faith time happen? If you are like most families, faith time gets regulated to an hour on Sunday...and during the summer, sometimes busy weekend plans can even change this schedule.

This summer, you are invited and encouraged to be intentional about scheduling faith time with your family every night before bed. Faith5 is a simple, yet very effective way of seeking and experiencing God within our home. "Every night in every home" isn't just a catchy slogan, it's our prayer for our Lord of Life families this summer. Look for additional resources in our weekly email and please reach out to Pastor Adam if you have questions or would like to learn more about Faith5.