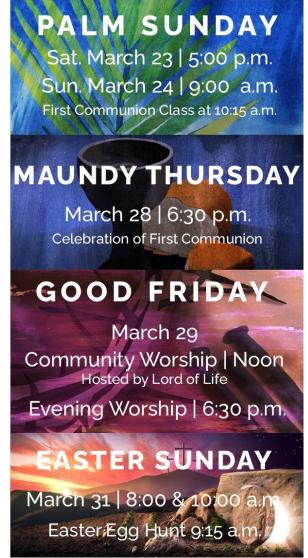

#### Class Date

Sunday, March 24, 10:15—11:15 a.m. (Palm Sunday)

#### **Celebration of First Communion**

Maundy Thursday Worship, March 28, 6:30 p.m.

We'll share this time together learning about Communion and what it means. This class offered to children beginning in 4th grade, to younger children whose parents feel their child is ready to receive the gifts of communion, or to older children who may have never attended the class. At least one parent must attend the class with their child.