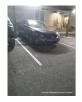

Duty

Notes Dark blue Honda Civic will be towed due to parking in a no parking area

**End Time** 2022-11-03 19:48

**Start Time** 2022-11-03 20:26

Duty

Notes While on ng patrol I was stopped by a resident about there car being broken into around 5:50 -6:00am this morning