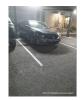

Duty

Notes Dark blue Honda Civic will be towed due to parking in a no parking area

**End Time** 2022-11-03 19:48

**Start Time** 2022-11-03 20:26

Duty

Notes While on ng patrol I was stopped by a resident about there car being broken into around 5:50 -6:00am this morning