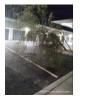

**Start Time** 2022-11-03 19:23

Duty

Notes While patrolling i was stopped by resident in regards to the tree in the back of building 2 by garage G36

**End Time** 2022-11-03 19:23

**Start Time** 2022-11-03 19:48