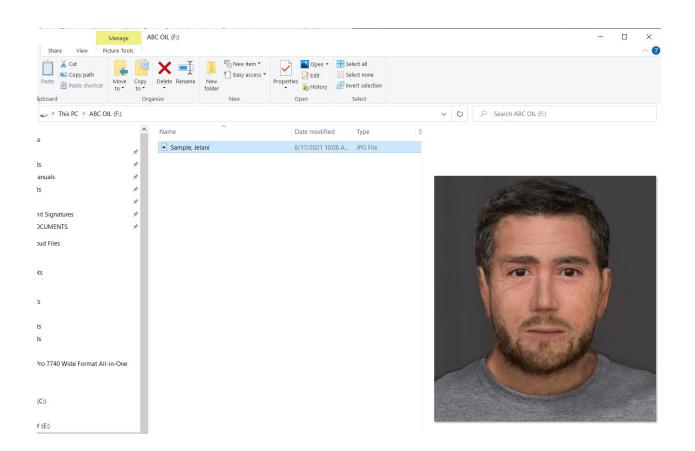

#### Picture saved on flash drive

- 1. Saved as Last Name, First Name (No nicknames)
- 2. Saved as JPG File
- 3. Picture must be new. Take out a camera and take picture of employee.
  - Must be new picture
  - No Hats/Sunglasses
  - Must be clear, not blurry