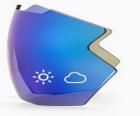

### **3 INTERCHANGEABLE LENSES**

Coloured Lenses Polycarbonate Lens is 20 times more impact resistant than glass. They are also lightweight and provide

UV400 protection.

Suitable for beach and other casual outdoor sports.Effectively reduce the light intensity, provide excellent visual effects.