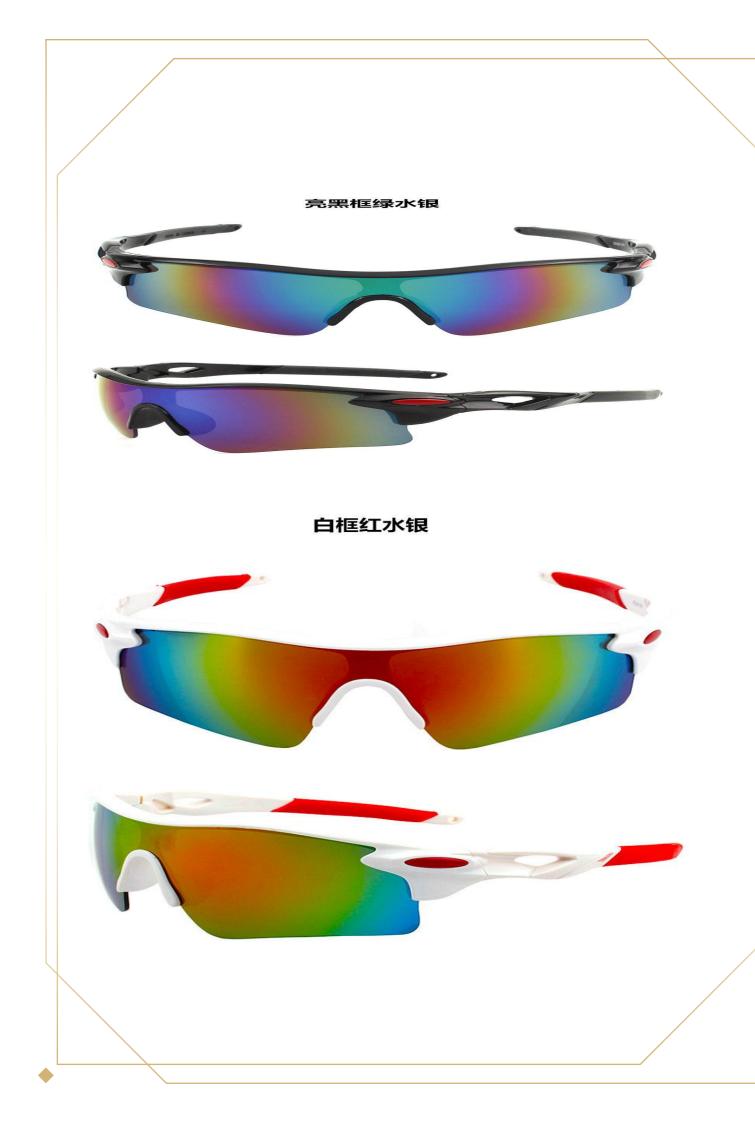

### **3 INTERCHANGEABLE LENSES**

Coloured Lenses Polycarbonate Lens is 20 times more impact resistant than glass. They are also lightweight and provide

UV400 protection.

Suitable for beach and other casual outdoor sports.Effectively reduce the light intensity, provide excellent visual effects.