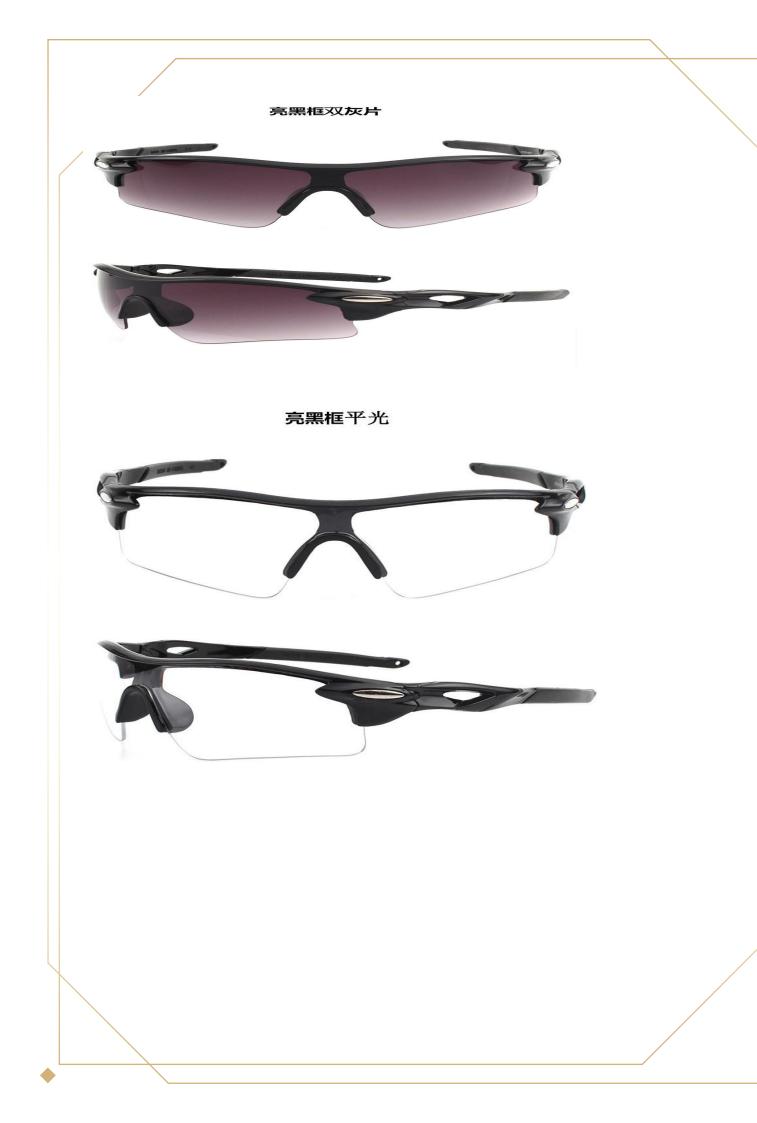

### **3 INTERCHANGEABLE LENSES**

Coloured Lenses Polycarbonate Lens is 20 times more impact resistant than glass. They are also lightweight and provide

UV400 protection.

Suitable for beach and other casual outdoor sports.Effectively reduce the light intensity, provide excellent visual effects.

Clear Lenses Suitable for low light conditions, like cloudy days, protect your eyes from wind and provide you a clear vision.