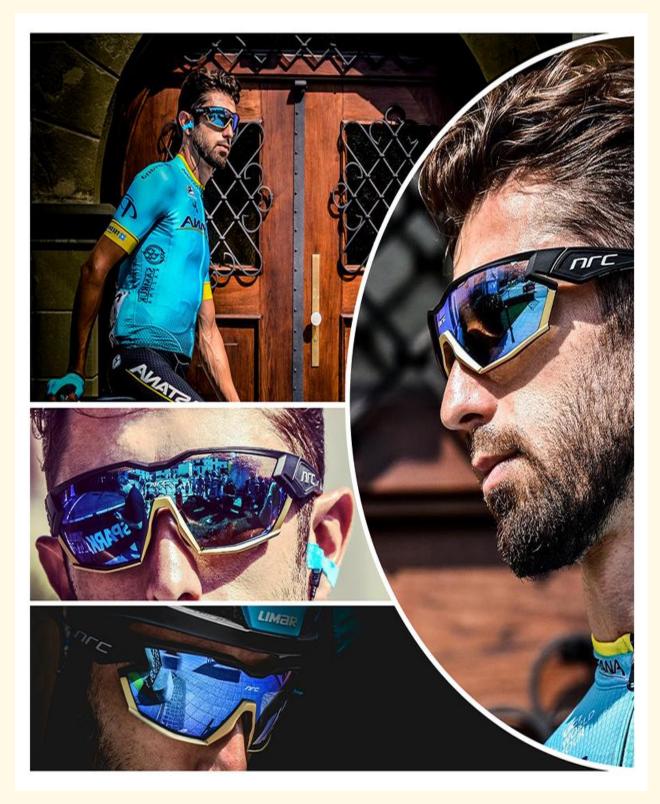

# HIVE TRUE REVO LENSES

The great benefit of blue lenses is their versatility, especially for rapidly changing light conditions, such as through forests with intermittent tree cover. It offers more tints than orange or yellow lenses and has enough colour enhancement to aid depth perception

The transition from sunlight to shade brings a huge change in colour processing, but also a positive result, much better than expected in sunny conditions, as sharpness and shading also increase