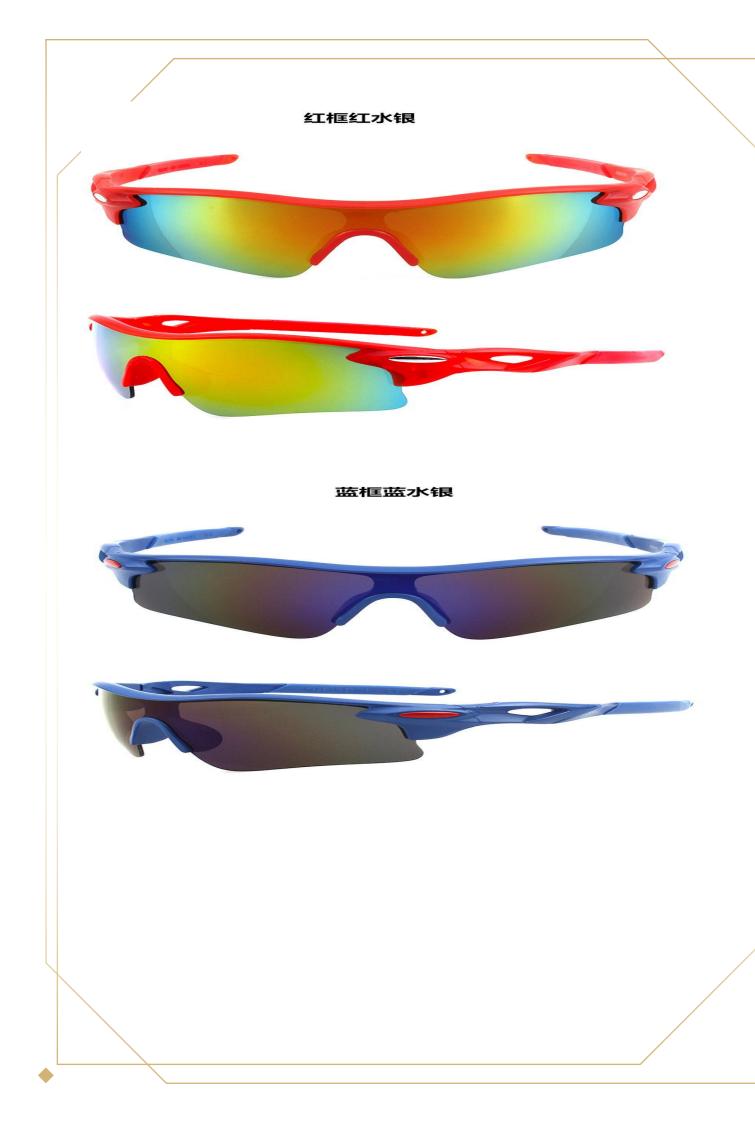

# HIVE TRUE REVO LENSES

The great benefit of blue lenses is their versatility, especially for rapidly changing light conditions, such as through forests with intermittent tree cover. It offers more tints than orange or yellow lenses and has enough colour enhancement to aid depth perception

### **3 INTERCHANGEABLE LENSES**

Coloured Lenses Polycarbonate Lens is 20 times more impact resistant than glass. They are also lightweight and provide

UV400 protection.

Suitable for beach and other casual outdoor sports.Effectively reduce the light intensity, provide excellent visual effects.