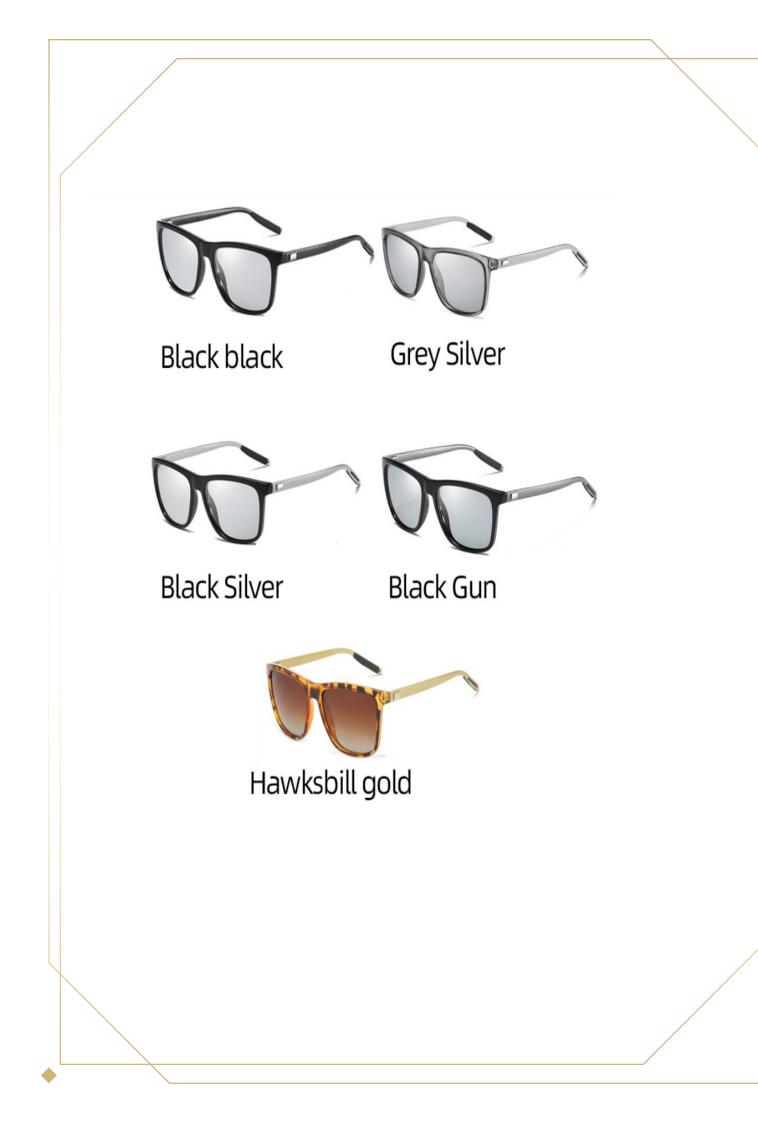

2. Glasses frame technology:

The spectacle frame is lightweight, very flexible, heat-resistant and UV-resistant, with adjustable nose pads, with non-slip rubber nose pads and legs, suitable for various sports. The TR95
Grilamid material frame is soft, durable, non-breakable, highly flexible and ultra-lightweight.
Ultra light, stylish, durable, replaceable lenses:

The lightweight design is very suitable for motorcycles and bicycles, driving, fishing, race walking, climbing, hiking or other outdoor activities. The lens can be replaced according to different occasions, stylish and lightweight design, rich frame colors, with photochromic 1.6cm thick lenses and colorful 1.4cm thick lenses, making the polycarbonate lenses and frames have impact resistance, scratch resistance, flexibility and durability And unbreakable features.