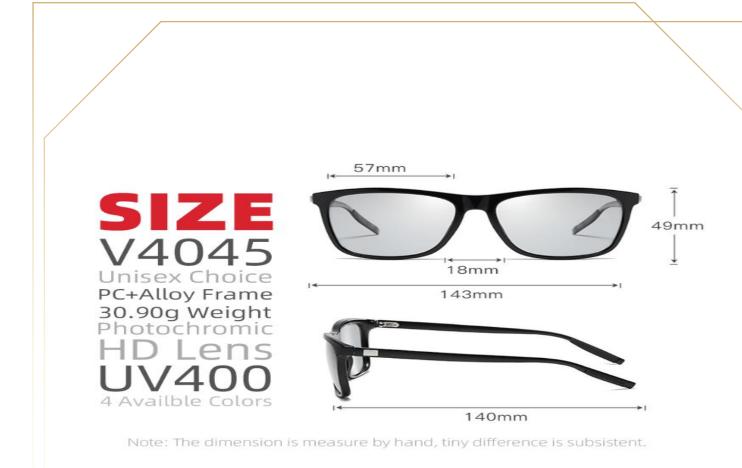

2. Glasses frame technology:

The spectacle frame is lightweight, very flexible, heat-resistant and UV-resistant, with adjustable nose pads, with non-slip rubber nose pads and legs, suitable for various sports. The TR95
Grilamid material frame is soft, durable, non-breakable, highly flexible and ultra-lightweight.
Ultra light, stylish, durable, replaceable lenses:

The lightweight design is very suitable for motorcycles and bicycles, driving, fishing, race walking, climbing, hiking or other outdoor activities. The lens can be replaced according to different occasions, stylish and lightweight design, rich frame colors, with photochromic 1.6cm thick lenses and colorful 1.4cm thick lenses, making the polycarbonate lenses and frames have impact resistance, scratch resistance, flexibility and durability And unbreakable features.