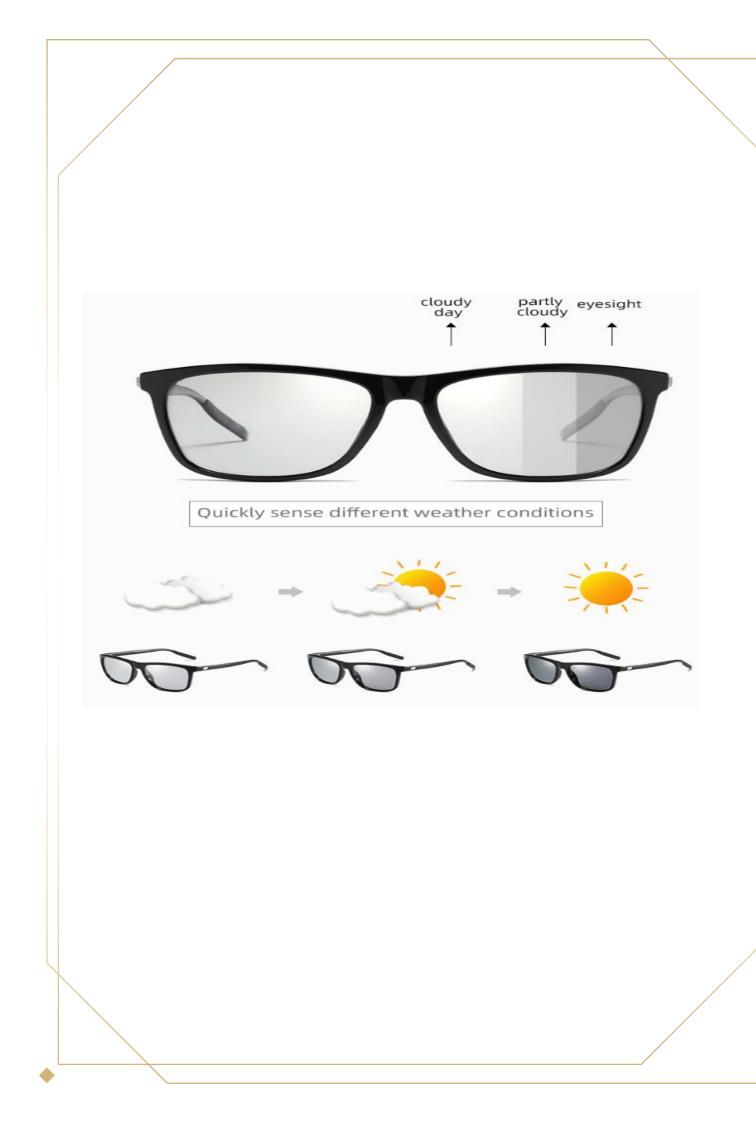

# HIVE TRUE REVO LENSES

The great benefit of blue lenses is their versatility, especially for rapidly changing light conditions, such as through forests with intermittent tree cover. It offers more tints than orange or yellow lenses and has enough colour enhancement to aid depth perception

The transition from sunlight to shade brings a huge change in colour processing, but also a positive result, much better than expected in sunny conditions, as sharpness and shading also increase