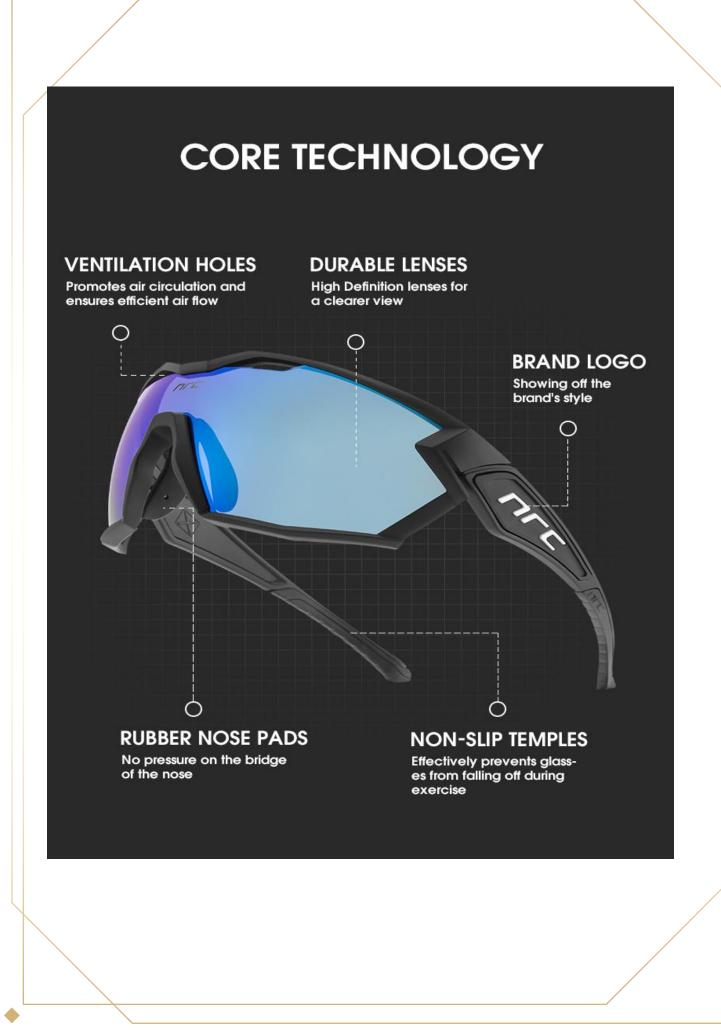

#### Features :

1. Lens Technology:

All lenses are 100% with UV 400 protective coating, 100% blocking harmful UVA, UVB&UVC and blue light. High-toughness PC large lens, wide field of vision, does not hinder the visual enjoyment, the lens is impact resistant and not fragile, safer to exercise, and has good windproof effect.

2. Glasses frame technology:

The spectacle frame is lightweight, very flexible, heat-resistant and UV-resistant, with adjustable nose pads, with non-slip rubber nose pads and legs, suitable for various sports. The TR95
Grilamid material frame is soft, durable, non-breakable, highly flexible and ultra-lightweight.
Ultra light, stylish, durable, replaceable lenses:

The lightweight design is very suitable for motorcycles and bicycles, driving, fishing, race walking, climbing, hiking or other outdoor activities. The lens can be replaced according to different occasions, stylish and lightweight design, rich frame colors, with photochromic 1.6cm thick lenses and colorful 1.4cm thick lenses, making the polycarbonate lenses and frames have impact resistance, scratch resistance, flexibility and durability And unbreakable features.