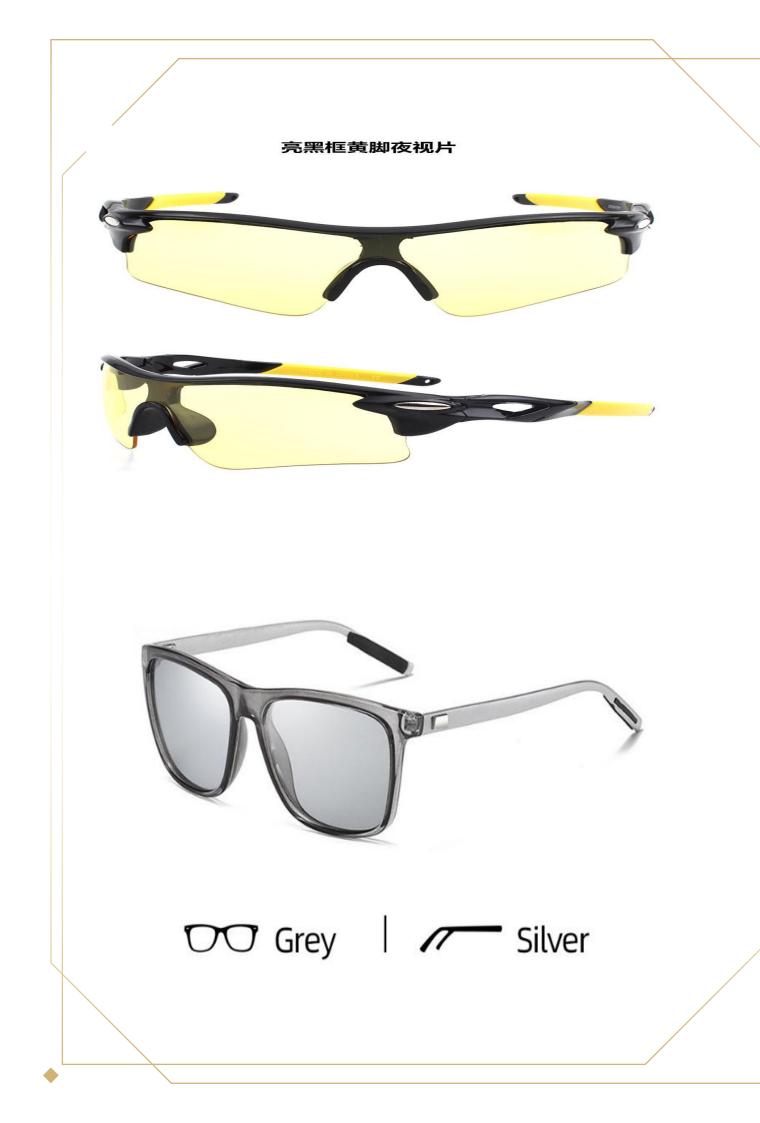

## **Sports Eyewear**

Sports Eyewear with Polarized, UV400 and Photo-chromic New Style Glasses

The lightweight design is very suitable for motorcycles and bicycles, driving, fishing, race walking, climbing, hiking or other outdoor activities. The lens can be replaced according to different occasions, stylish and lightweight design, rich frame colors, with photochromic 1.6cm thick lenses and colorful 1.4cm thick lenses, making the polycarbonate lenses and frames have impact resistance, scratch resistance, flexibility and durability And unbreakable features.