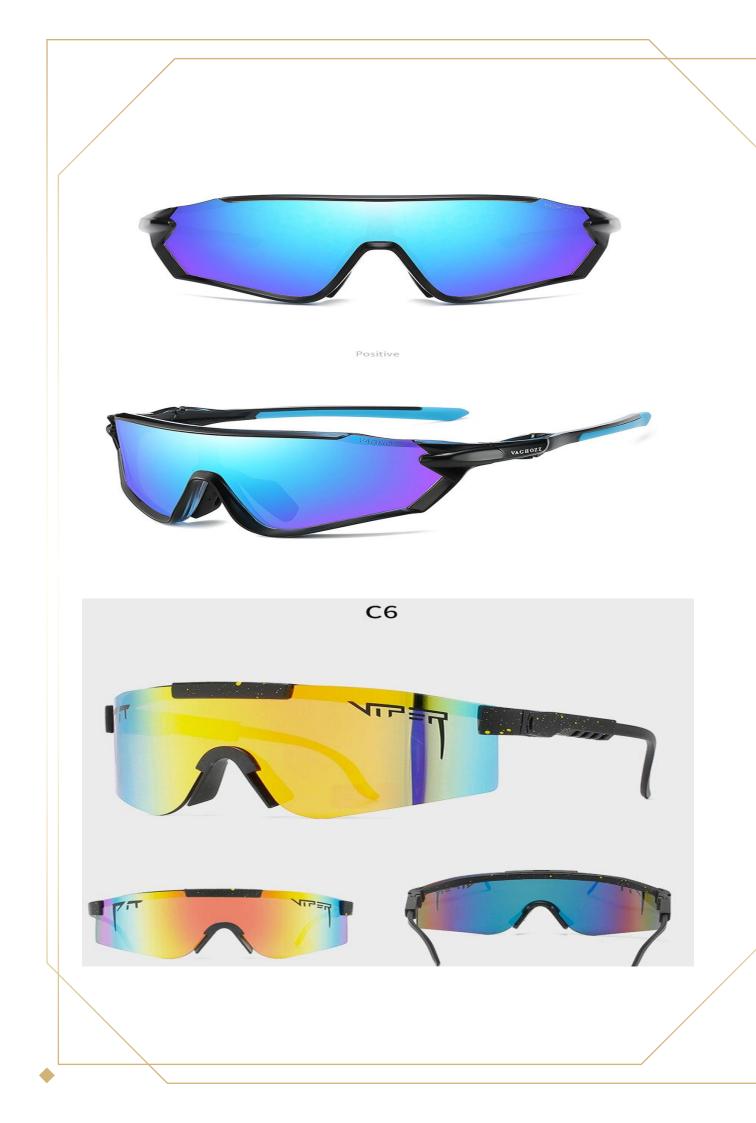

### **3 INTERCHANGEABLE LENSES**

Coloured Lenses Polycarbonate Lens is 20 times more impact resistant than glass. They are also lightweight and provide

UV400 protection.

Suitable for beach and other casual outdoor sports.Effectively reduce the light intensity, provide excellent visual effects.