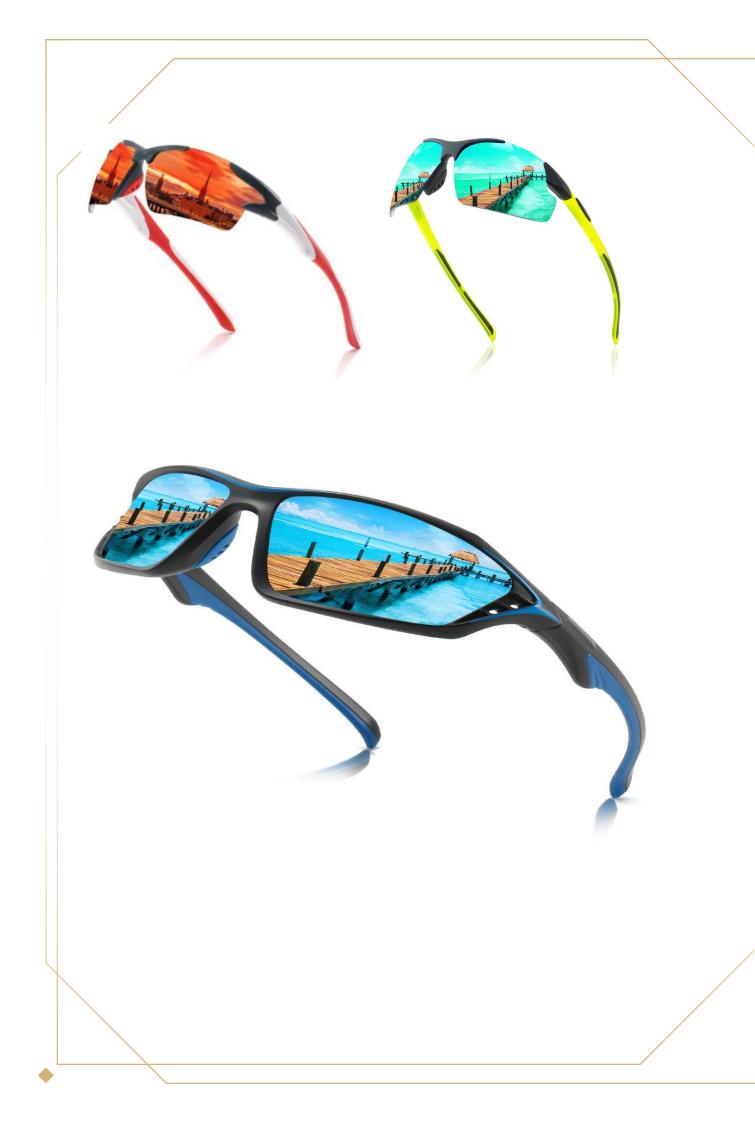

### **3 INTERCHANGEABLE LENSES**

Coloured Lenses Polycarbonate Lens is 20 times more impact resistant than glass. They are also lightweight and provide

UV400 protection.

Suitable for beach and other casual outdoor sports.Effectively reduce the light intensity, provide excellent visual effects.

Clear Lenses Suitable for low light conditions, like cloudy days, protect your eyes from wind and provide you a clear vision.