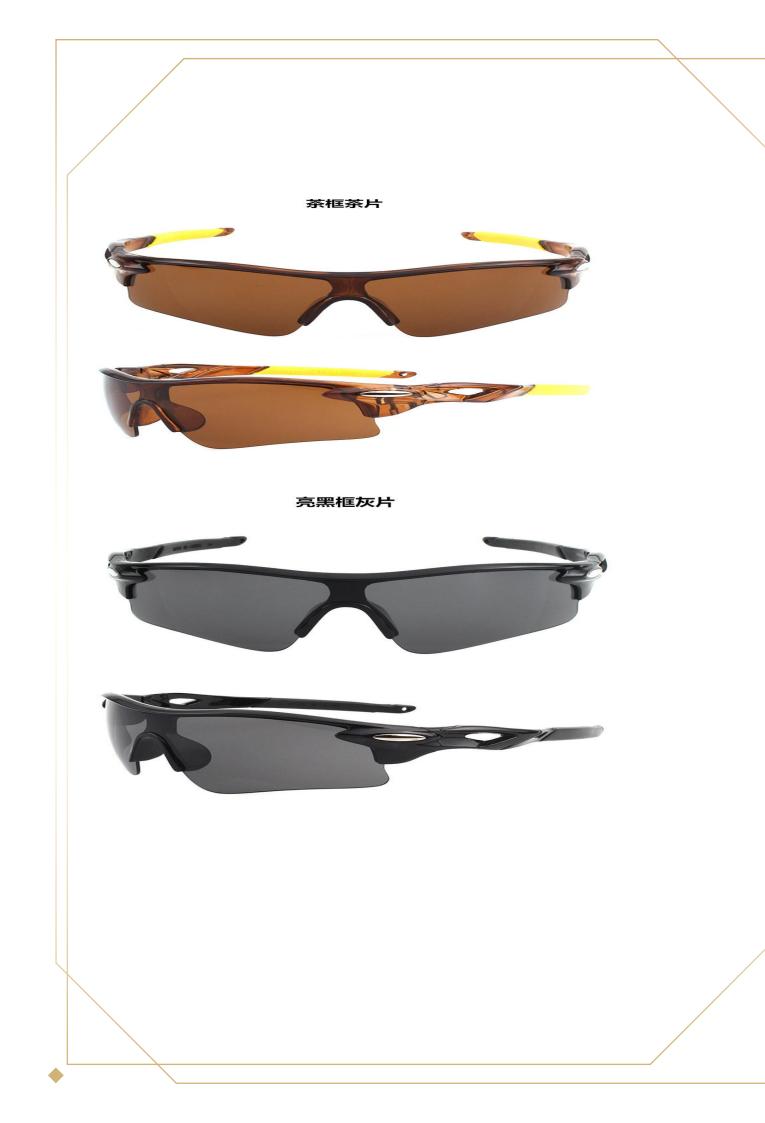

### **3 INTERCHANGEABLE LENSES**

Coloured Lenses Polycarbonate Lens is 20 times more impact resistant than glass. They are also lightweight and provide

UV400 protection.

Suitable for beach and other casual outdoor sports.Effectively reduce the light intensity, provide excellent visual effects.

Clear Lenses Suitable for low light conditions, like cloudy days, protect your eyes from wind and provide you a clear vision.