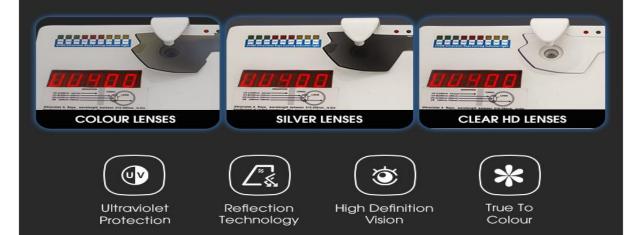

### **3 INTERCHANGEABLE LENSES**

Coloured Lenses Polycarbonate Lens is 20 times more impact resistant than glass. They are also lightweight and provide

UV400 protection.

Suitable for beach and other casual outdoor sports.Effectively reduce the light intensity, provide excellent visual effects.

Clear Lenses Suitable for low light conditions, like cloudy days, protect your eyes from wind and provide you a clear vision.

## **UV PROTECTION**

All the lens 100% UV400 protection coating, 100% protection against UVA&UVB rays including harmful blue light up to 400nm.