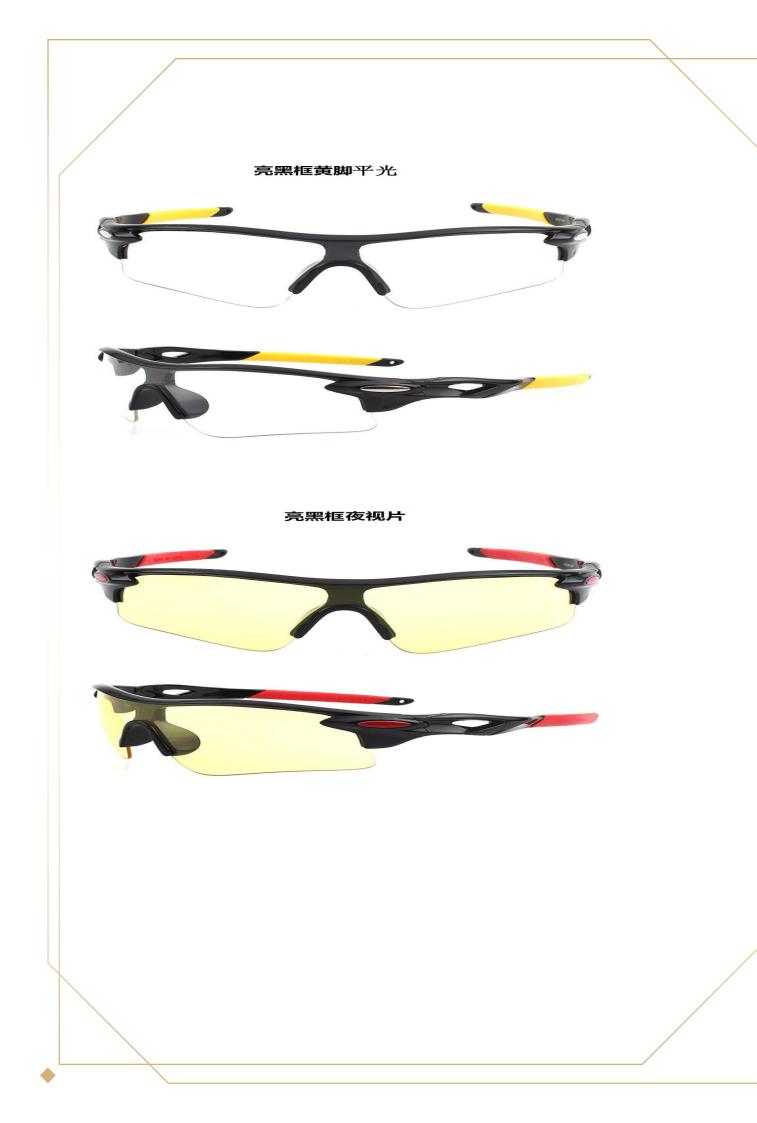

### **3 INTERCHANGEABLE LENSES**

Coloured Lenses Polycarbonate Lens is 20 times more impact resistant than glass. They are also lightweight and provide

UV400 protection.

Suitable for beach and other casual outdoor sports.Effectively reduce the light intensity, provide excellent visual effects.

Clear Lenses Suitable for low light conditions, like cloudy days, protect your eyes from wind and provide you a clear vision.