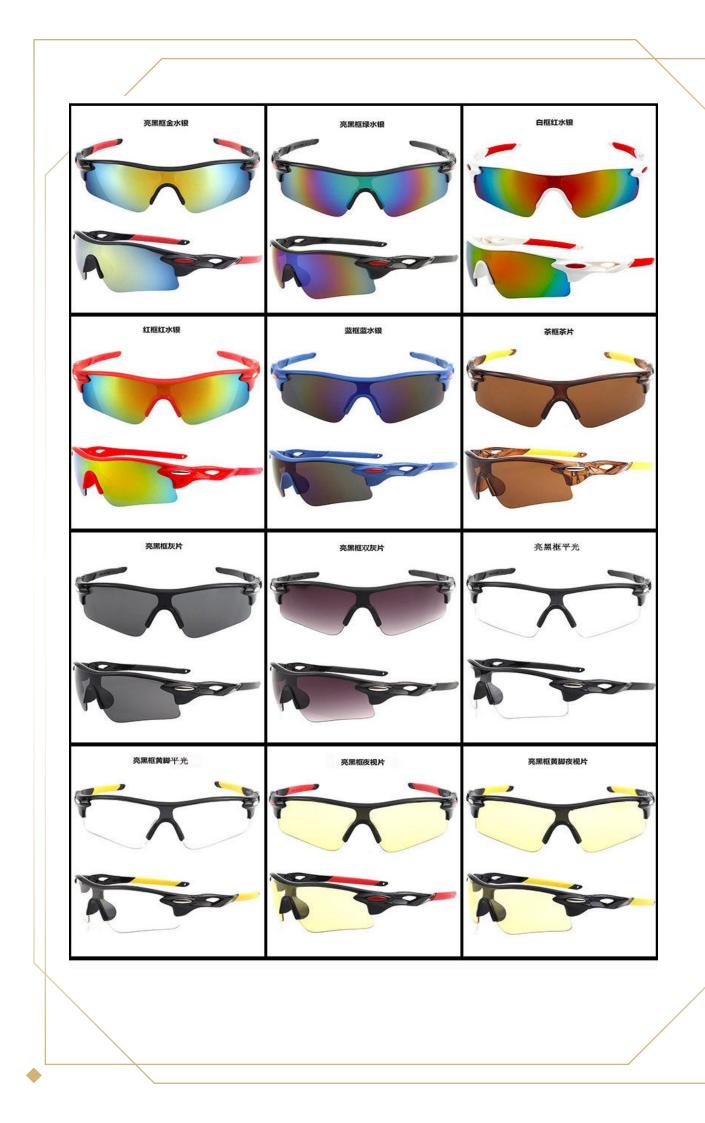

### **3 INTERCHANGEABLE LENSES**

Coloured Lenses Polycarbonate Lens is 20 times more impact resistant than glass. They are also lightweight and provide

UV400 protection.

Suitable for beach and other casual outdoor sports.Effectively reduce the light intensity, provide excellent visual effects.

Clear Lenses Suitable for low light conditions, like cloudy days, protect your eyes from wind and provide you a clear vision.