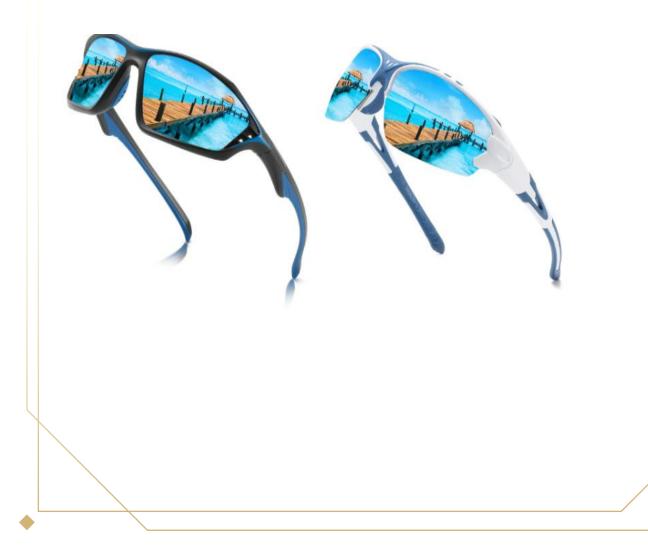

# HIVE TRUE REVO LENSES

The great benefit of blue lenses is their versatility, especially for rapidly changing light conditions, such as through forests with intermittent tree cover. It offers more tints than orange or yellow lenses and has enough colour enhancement to aid depth perception

#### Features :

1. Lens Technology:

All lenses are 100% with UV 400 protective coating, 100% blocking harmful UVA, UVB&UVC and blue light. High-toughness PC large lens, wide field of vision, does not hinder the visual enjoyment, the lens is impact resistant and not fragile, safer to exercise, and has good windproof effect.

2. Glasses frame technology:

The spectacle frame is lightweight, very flexible, heat-resistant and UV-resistant, with adjustable nose pads, with non-slip rubber nose pads and legs, suitable for various sports. The TR95
Grilamid material frame is soft, durable, non-breakable, highly flexible and ultra-lightweight.
Ultra light, stylish, durable, replaceable lenses: