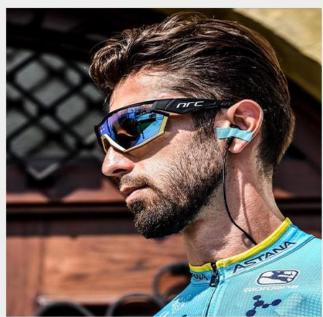

# HIVE TRUE REVO LENSES

The great benefit of blue lenses is their versatility, especially for rapidly changing light conditions, such as through forests with intermittent tree cover. It offers more tints than orange or yellow lenses and has enough colour enhancement to aid depth perception

The transition from sunlight to shade brings a huge change in colour processing, but also a positive result, much better than expected in sunny conditions, as sharpness and shading also increase