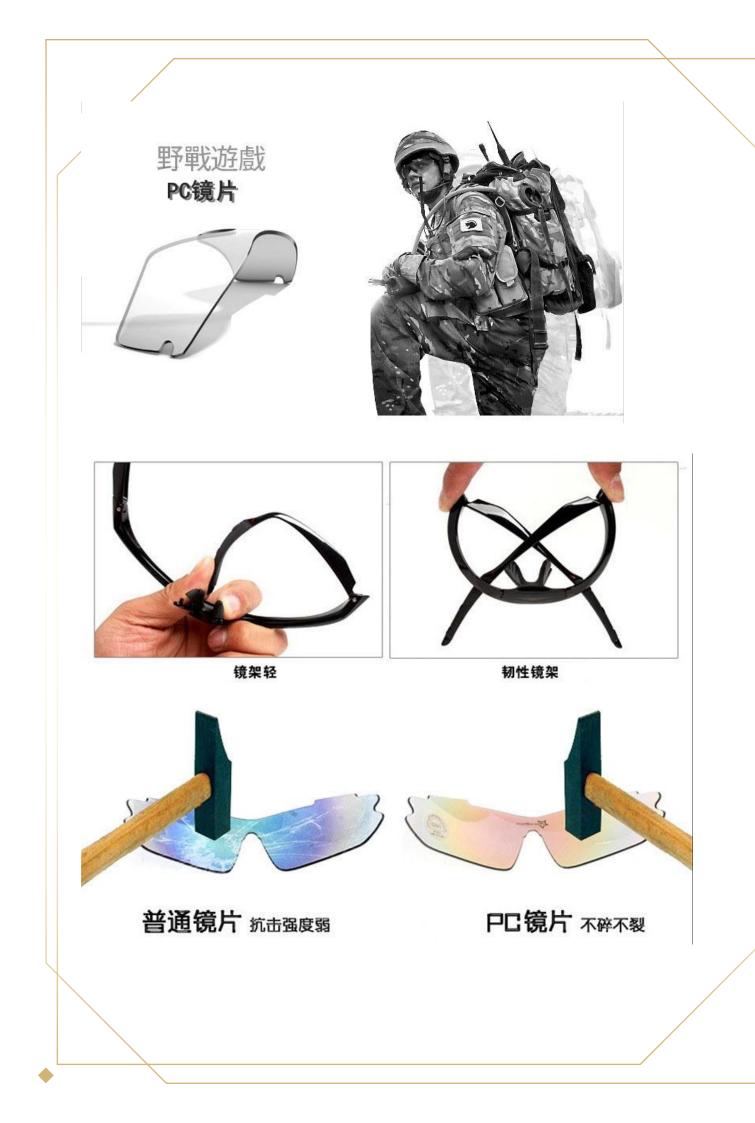

#### Features :

1. Lens Technology:

All lenses are 100% with UV 400 protective coating, 100% blocking harmful UVA, UVB&UVC and blue light. High-toughness PC large lens, wide field of vision, does not hinder the visual enjoyment, the lens is impact resistant and not fragile, safer to exercise, and has good windproof effect.

2. Glasses frame technology:

The spectacle frame is lightweight, very flexible, heat-resistant and UV-resistant, with adjustable nose pads, with non-slip rubber nose pads and legs, suitable for various sports. The TR95
Grilamid material frame is soft, durable, non-breakable, highly flexible and ultra-lightweight.
Ultra light, stylish, durable, replaceable lenses:

The lightweight design is very suitable for motorcycles and bicycles, driving, fishing, race walking, climbing, hiking or other outdoor activities. The lens can be replaced according to different occasions, stylish and lightweight design, rich frame colors, with photochromic 1.6cm thick lenses and colorful 1.4cm thick lenses, making the polycarbonate lenses and frames have impact resistance, scratch resistance, flexibility and durability And unbreakable features.