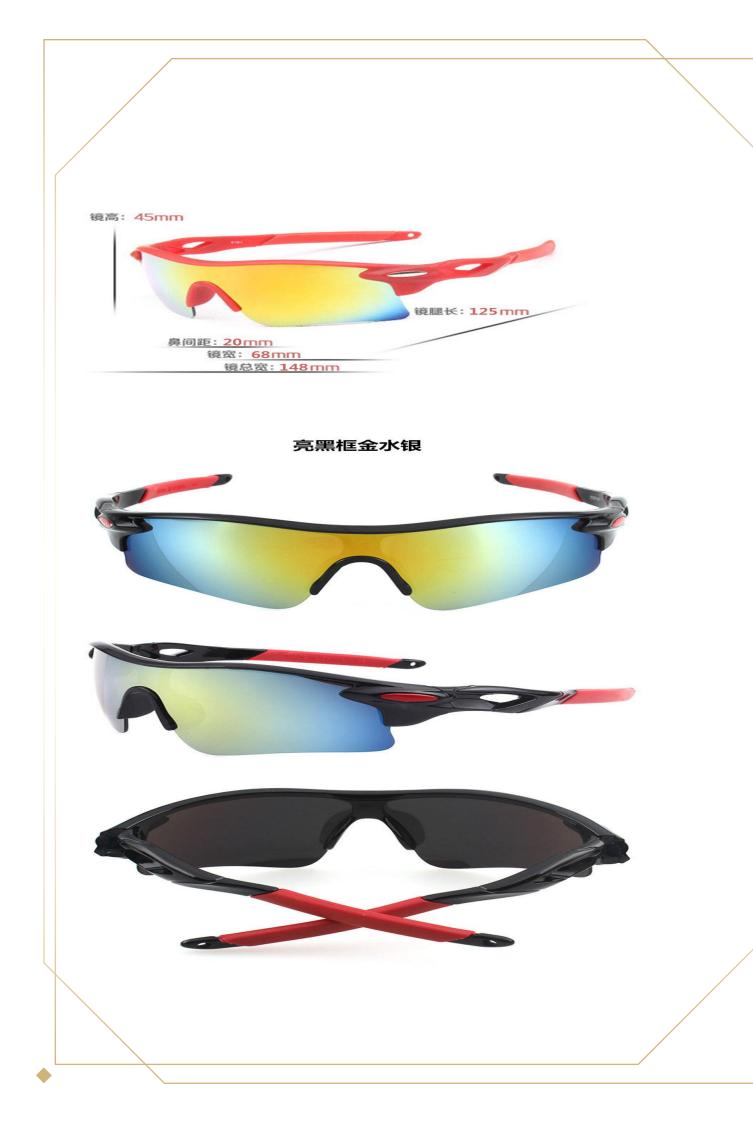

### **3 INTERCHANGEABLE LENSES**

Coloured Lenses Polycarbonate Lens is 20 times more impact resistant than glass. They are also lightweight and provide

UV400 protection.

Suitable for beach and other casual outdoor sports.Effectively reduce the light intensity, provide excellent visual effects.