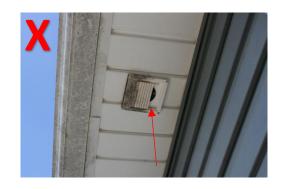

#### **Section 4 Exterior**

| DESCRIPTION                   | Satisfactory        | Fair | Poor            | NA           |
|-------------------------------|---------------------|------|-----------------|--------------|
| Siding Material and Condition | NOTES: Vinyl Siding | g    |                 |              |
| Flashing                      | NOTES:              |      |                 |              |
| Trim                          | NOTES:              |      |                 |              |
| Exterior Doors                | NOTES:              |      |                 |              |
| Decks / Stairs                | NOTES:              |      |                 |              |
| Balconies                     | NOTES:              |      |                 |              |
| Stoop / Porch                 | NOTES:              |      |                 |              |
| Steps                         | NOTES:              |      |                 |              |
| Eaves                         | NOTES:              |      |                 |              |
| Soffits                       | NOTES: Soffiit vent | _    | above HVAC Unit | t, recommend |

#### **Key Findings:**

Vent pipes hows signs of damage, recommend review by qualified professional Soffit Vent broken back yard above HVAC Unit, recommend replacement to avoid pest infiltration Bush/Srub clearance to siding should be 6"-12"