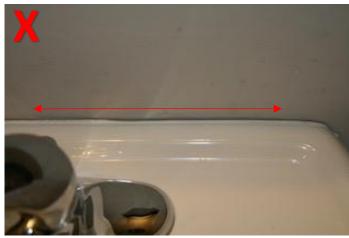

## Section 6 Bathroom #1 - Location: Master Bedroom

| DESCRIPTION      | Satisfactory                                             | Fair                 | Poor                 | NA               |  |
|------------------|----------------------------------------------------------|----------------------|----------------------|------------------|--|
| Sink / Counter   | NOTES: Double sink, right sink hot water flow is minimal |                      |                      |                  |  |
| Tub / Shower     | NOTES: Tub faucet                                        | handle shows sig     | <br>ns of separation |                  |  |
| Toilet           | NOTES: A Bead of                                         | Seal should be place | Ced around the ba    | Se of the toilet |  |
| Floor            | NOTES:                                                   |                      |                      |                  |  |
| Walls            | NOTES:                                                   |                      |                      |                  |  |
| Ceiling          | NOTES:                                                   |                      |                      |                  |  |
| Windows          | NOTES:                                                   |                      |                      |                  |  |
| Outlets          | NOTES:                                                   |                      |                      |                  |  |
| Vents / Lighting | NOTES:                                                   |                      |                      |                  |  |