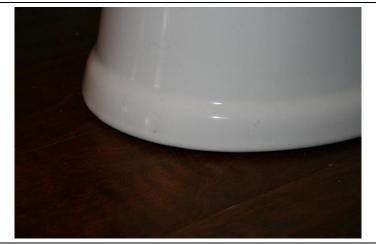

## Section 6 Bathroom #1 - Location: Master Bedroom

| DESCRIPTION      | Satisfactory                                             | Fair                 | Poor                 | NA               |  |
|------------------|----------------------------------------------------------|----------------------|----------------------|------------------|--|
| Sink / Counter   | NOTES: Double sink, right sink hot water flow is minimal |                      |                      |                  |  |
| Tub / Shower     | NOTES: Tub faucet                                        | handle shows sig     | <br>ns of separation |                  |  |
| Toilet           | NOTES: A Bead of                                         | Seal should be place | Ced around the ba    | Se of the toilet |  |
| Floor            | NOTES:                                                   |                      |                      |                  |  |
| Walls            | NOTES:                                                   |                      |                      |                  |  |
| Ceiling          | NOTES:                                                   |                      |                      |                  |  |
| Windows          | NOTES:                                                   |                      |                      |                  |  |
| Outlets          | NOTES:                                                   |                      |                      |                  |  |
| Vents / Lighting | NOTES:                                                   |                      |                      |                  |  |

# **Section 7 Bathroom #2 – Location: Upstairs**

| DESCRIPTION      | Satisfactory     | Fair               | Poor              | NA               |
|------------------|------------------|--------------------|-------------------|------------------|
|                  | $\boxtimes$      |                    |                   |                  |
| Sink / Counter   | NOTES:           |                    |                   |                  |
| <b>-</b>         | $\boxtimes$      |                    |                   |                  |
| Tub / Shower     | NOTES:           |                    |                   |                  |
|                  |                  | $\boxtimes$        |                   |                  |
| Toilet           | NOTES: A Bead of | seal should be pla | ced around the ba | se of the toilet |
|                  | $\boxtimes$      |                    |                   |                  |
| Floor            | NOTES:           |                    |                   |                  |
| Walla            | $\boxtimes$      |                    |                   |                  |
| Walls            | NOTES:           |                    |                   |                  |
| 0 - 11:          | $\boxtimes$      |                    |                   |                  |
| Ceiling          | NOTES:           |                    |                   |                  |
| W I              | $\boxtimes$      |                    |                   |                  |
| Windows          | NOTES:           |                    |                   |                  |
| 0414             | $\boxtimes$      |                    |                   |                  |
| Outlets          | NOTES:           |                    |                   |                  |
| Vanto / Linktin  | $\boxtimes$      |                    |                   |                  |
| Vents / Lighting | NOTES:           |                    |                   |                  |
|                  |                  |                    |                   |                  |
|                  | NOTES:           |                    |                   |                  |

## Section 8 1/2 Bathroom #3 – Location: Near Wash Room

| DESCRIPTION      | Satisfactory                   | Fair                | Poor               | NA          |
|------------------|--------------------------------|---------------------|--------------------|-------------|
|                  |                                | $\boxtimes$         |                    |             |
| Sink / Counter   | NOTES:<br>Seal separating from | m sink/wall, recom  | mend reseal        |             |
|                  |                                |                     |                    | $\boxtimes$ |
| Tub / Shower     | NOTES:                         |                     |                    |             |
|                  |                                | $\boxtimes$         |                    |             |
| Toilet           | NOTES:<br>A Bead of seal shou  | ıld be placed aroui | nd the base of the | toilet      |
| Flace            | $\boxtimes$                    |                     |                    |             |
| Floor            | NOTES:                         |                     |                    |             |
|                  | $\boxtimes$                    |                     |                    |             |
| Walls            | NOTES:                         |                     |                    |             |
| 0.211            | $\boxtimes$                    |                     |                    |             |
| Ceiling          | NOTES:                         |                     |                    |             |
| 164              |                                |                     |                    | $\boxtimes$ |
| Windows          | NOTES:                         |                     |                    |             |
| <b>A</b> 41 4    | $\boxtimes$                    |                     |                    |             |
| Outlets          | NOTES:                         |                     |                    |             |
|                  | $\boxtimes$                    |                     |                    |             |
| Vents / Lighting | NOTES:                         |                     |                    |             |
| tonto / Lighting |                                |                     |                    |             |
|                  |                                |                     |                    |             |

Double sink, right sink hot water flow is minimal

A Bead of seal should be placed around the base of all toilets

Doors should have a 3/4" space between bottom and floor for proper air distribution

Couldn't access reasonable amount of outlets due to clutter in Master Bedroom