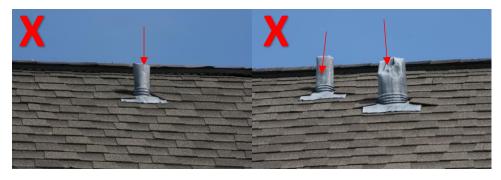

| Flashing                         | NOTES:                                 |                          |             |
|----------------------------------|----------------------------------------|--------------------------|-------------|
| Mildew Present                   | NOTES: None                            |                          | $\boxtimes$ |
| Shingles Missing or Damaged      | NOTES:                                 |                          | $\boxtimes$ |
| Gutters and Drainage             | NOTES:                                 |                          |             |
| Skylights / Roof<br>Penetrations | NOTES: Vent pipes qualified profession | <br>⊠<br>amage, recommen | d review by |
|                                  | NOTES:                                 |                          |             |

#### **Key Findings:**

Vent pipes hows signs of damage, recommend review by qualified professional Soffit Vent broken back yard above HVAC Unit, recommend replacement to avoid pest infiltration Bush/Srub clearance to siding should be 6"-12"