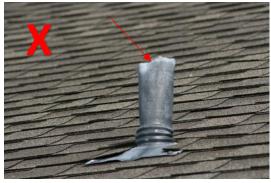

| Flashing                         | NOTES:                                 |                          |             |
|----------------------------------|----------------------------------------|--------------------------|-------------|
| Mildew Present                   | NOTES: None                            |                          | $\boxtimes$ |
| Shingles Missing or Damaged      | NOTES:                                 |                          | $\boxtimes$ |
| Gutters and Drainage             | NOTES:                                 |                          |             |
| Skylights / Roof<br>Penetrations | NOTES: Vent pipes qualified profession | <br>⊠<br>amage, recommen | d review by |
|                                  | NOTES:                                 |                          |             |

#### **Key Findings:**

Vent pipes hows signs of damage, recommend review by qualified professional Soffit Vent broken back yard above HVAC Unit, recommend replacement to avoid pest infiltration Bush/Srub clearance to siding should be 6"-12"