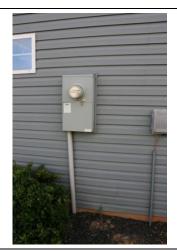

## **Section 16 Electrical**

| DESCRIPTION     | Satisfactory | Fair | Poor | NA |
|-----------------|--------------|------|------|----|
| Service Lateral | $\boxtimes$  |      |      |    |
| Condition       | NOTES:       |      |      |    |
| Conductors      | $\boxtimes$  |      |      |    |
|                 | NOTES:       |      |      |    |
| Overcurrent     | $\boxtimes$  |      |      |    |
| Protection      | NOTES:       |      |      |    |
| Receptacles     | $\boxtimes$  |      |      |    |
|                 | NOTES:       |      |      |    |
| AMD Detine      | $\boxtimes$  |      |      |    |
| AMP Rating      | NOTES:       |      |      |    |
| Main Disconnect | $\boxtimes$  |      |      |    |
|                 | NOTES:       |      |      |    |
| Wiring Method   | $\boxtimes$  |      |      |    |
|                 | NOTES:       |      |      |    |

|               | $\boxtimes$ |  |  |
|---------------|-------------|--|--|
| Circuit Panel | NOTES:      |  |  |