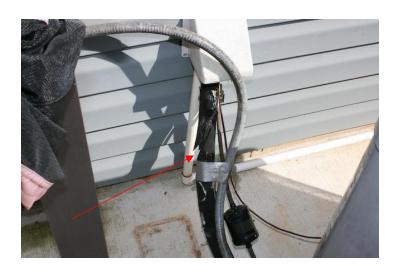

#### **Section 17 HVAC**

| DESCRIPTION                | Satisfactory                                                                 | Fair              | Poor | NA |
|----------------------------|------------------------------------------------------------------------------|-------------------|------|----|
| HeatingCooling<br>Hardware | NOTES: HVAC line isulation cut in small areas, no immediate concern, monitor |                   |      |    |
| Heating System             | NOTES:                                                                       |                   |      |    |
| Venting /<br>Chimney       | NOTES:                                                                       |                   |      |    |
| Heating System Operation   | NOTES:                                                                       |                   |      |    |
| Ductwork /<br>Piping       | NOTES:                                                                       |                   |      |    |
| Cooling System             | NOTES:                                                                       |                   |      |    |
| Cooling System Operation   | NOTES:                                                                       |                   |      |    |
| Thermostat                 | NOTES:                                                                       |                   |      |    |
| Air Filters                | NOTES: Recommen                                                              | nd every 3 months |      |    |