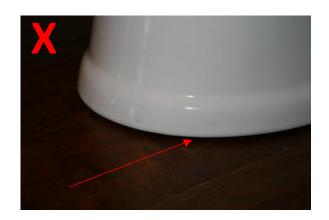

## Section 6 Bathroom #1 - Location: Master Bedroom

| DESCRIPTION      | Satisfactory                                             | Fair                 | Poor                 | NA               |  |
|------------------|----------------------------------------------------------|----------------------|----------------------|------------------|--|
| Sink / Counter   | NOTES: Double sink, right sink hot water flow is minimal |                      |                      |                  |  |
| Tub / Shower     | NOTES: Tub faucet                                        | handle shows sig     | <br>ns of separation |                  |  |
| Toilet           | NOTES: A Bead of                                         | Seal should be place | Ced around the ba    | Se of the toilet |  |
| Floor            | NOTES:                                                   |                      |                      |                  |  |
| Walls            | NOTES:                                                   |                      |                      |                  |  |
| Ceiling          | NOTES:                                                   |                      |                      |                  |  |
| Windows          | NOTES:                                                   |                      |                      |                  |  |
| Outlets          | NOTES:                                                   |                      |                      |                  |  |
| Vents / Lighting | NOTES:                                                   |                      |                      |                  |  |

# **Section 7 Bathroom #2 – Location: Upstairs**

| DESCRIPTION      | Satisfactory     | Fair               | Poor              | NA               |
|------------------|------------------|--------------------|-------------------|------------------|
|                  | $\boxtimes$      |                    |                   |                  |
| Sink / Counter   | NOTES:           |                    |                   |                  |
| <b>-</b>         | $\boxtimes$      |                    |                   |                  |
| Tub / Shower     | NOTES:           |                    |                   |                  |
|                  |                  | $\boxtimes$        |                   |                  |
| Toilet           | NOTES: A Bead of | seal should be pla | ced around the ba | se of the toilet |
|                  | $\boxtimes$      |                    |                   |                  |
| Floor            | NOTES:           |                    |                   |                  |
| Walla            | $\boxtimes$      |                    |                   |                  |
| Walls            | NOTES:           |                    |                   |                  |
| 0 - 11:          | $\boxtimes$      |                    |                   |                  |
| Ceiling          | NOTES:           |                    |                   |                  |
| W I              | $\boxtimes$      |                    |                   |                  |
| Windows          | NOTES:           |                    |                   |                  |
| 0414             | $\boxtimes$      |                    |                   |                  |
| Outlets          | NOTES:           |                    |                   |                  |
| Vanto / Linktin  | $\boxtimes$      |                    |                   |                  |
| Vents / Lighting | NOTES:           |                    |                   |                  |
|                  |                  |                    |                   |                  |
|                  | NOTES:           |                    |                   |                  |

## Section 8 1/2 Bathroom #3 – Location: Near Wash Room

| DESCRIPTION      | Satisfactory                   | Fair                | Poor               | NA          |
|------------------|--------------------------------|---------------------|--------------------|-------------|
|                  |                                | $\boxtimes$         |                    |             |
| Sink / Counter   | NOTES:<br>Seal separating from | m sink/wall, recom  | mend reseal        |             |
|                  |                                |                     |                    | $\boxtimes$ |
| Tub / Shower     | NOTES:                         |                     |                    |             |
|                  |                                | $\boxtimes$         |                    |             |
| Toilet           | NOTES:<br>A Bead of seal shou  | ıld be placed aroui | nd the base of the | toilet      |
| Flace            | $\boxtimes$                    |                     |                    |             |
| Floor            | NOTES:                         |                     |                    |             |
|                  | $\boxtimes$                    |                     |                    |             |
| Walls            | NOTES:                         |                     |                    |             |
| 0.211            | $\boxtimes$                    |                     |                    |             |
| Ceiling          | NOTES:                         |                     |                    |             |
| 164              |                                |                     |                    | $\boxtimes$ |
| Windows          | NOTES:                         |                     |                    |             |
| <b>A</b> 41 4    | $\boxtimes$                    |                     |                    |             |
| Outlets          | NOTES:                         |                     |                    |             |
|                  | $\boxtimes$                    |                     |                    |             |
| Vents / Lighting | NOTES:                         |                     |                    |             |
| tonto / Lighting |                                |                     |                    |             |
|                  |                                |                     |                    |             |