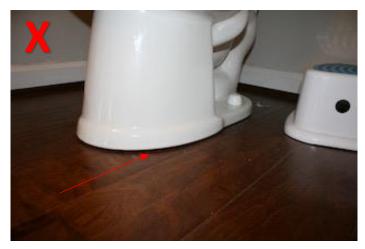

## Section 6 Bathroom #1 - Location: Master Bedroom

| DESCRIPTION      | Satisfactory                                             | Fair                 | Poor                 | NA               |  |
|------------------|----------------------------------------------------------|----------------------|----------------------|------------------|--|
| Sink / Counter   | NOTES: Double sink, right sink hot water flow is minimal |                      |                      |                  |  |
| Tub / Shower     | NOTES: Tub faucet                                        | handle shows sig     | <br>ns of separation |                  |  |
| Toilet           | NOTES: A Bead of                                         | Seal should be place | Ced around the ba    | Se of the toilet |  |
| Floor            | NOTES:                                                   |                      |                      |                  |  |
| Walls            | NOTES:                                                   |                      |                      |                  |  |
| Ceiling          | NOTES:                                                   |                      |                      |                  |  |
| Windows          | NOTES:                                                   |                      |                      |                  |  |
| Outlets          | NOTES:                                                   |                      |                      |                  |  |
| Vents / Lighting | NOTES:                                                   |                      |                      |                  |  |

# **Section 7 Bathroom #2 – Location: Upstairs**

| DESCRIPTION      | Satisfactory     | Fair               | Poor              | NA               |
|------------------|------------------|--------------------|-------------------|------------------|
|                  | $\boxtimes$      |                    |                   |                  |
| Sink / Counter   | NOTES:           |                    |                   |                  |
| <b>-</b>         | $\boxtimes$      |                    |                   |                  |
| Tub / Shower     | NOTES:           |                    |                   |                  |
|                  |                  | $\boxtimes$        |                   |                  |
| Toilet           | NOTES: A Bead of | seal should be pla | ced around the ba | se of the toilet |
|                  | $\boxtimes$      |                    |                   |                  |
| Floor            | NOTES:           |                    |                   |                  |
| Walla            | $\boxtimes$      |                    |                   |                  |
| Walls            | NOTES:           |                    |                   |                  |
| 0 - 11:          | $\boxtimes$      |                    |                   |                  |
| Ceiling          | NOTES:           |                    |                   |                  |
| W I              | $\boxtimes$      |                    |                   |                  |
| Windows          | NOTES:           |                    |                   |                  |
| 0414             | $\boxtimes$      |                    |                   |                  |
| Outlets          | NOTES:           |                    |                   |                  |
| Vanto / Linktin  | $\boxtimes$      |                    |                   |                  |
| Vents / Lighting | NOTES:           |                    |                   |                  |
|                  |                  |                    |                   |                  |
|                  | NOTES:           |                    |                   |                  |

## Section 8 1/2 Bathroom #3 – Location: Near Wash Room

| DESCRIPTION      | Satisfactory                   | Fair                | Poor               | NA          |
|------------------|--------------------------------|---------------------|--------------------|-------------|
|                  |                                | $\boxtimes$         |                    |             |
| Sink / Counter   | NOTES:<br>Seal separating from | m sink/wall, recom  | mend reseal        |             |
|                  |                                |                     |                    | $\boxtimes$ |
| Tub / Shower     | NOTES:                         |                     |                    |             |
|                  |                                | $\boxtimes$         |                    |             |
| Toilet           | NOTES:<br>A Bead of seal shou  | ıld be placed aroui | nd the base of the | toilet      |
| Flace            | $\boxtimes$                    |                     |                    |             |
| Floor            | NOTES:                         |                     |                    |             |
|                  | $\boxtimes$                    |                     |                    |             |
| Walls            | NOTES:                         |                     |                    |             |
| 0.211            | $\boxtimes$                    |                     |                    |             |
| Ceiling          | NOTES:                         |                     |                    |             |
| 164              |                                |                     |                    | $\boxtimes$ |
| Windows          | NOTES:                         |                     |                    |             |
| <b>A</b> 41 4    | $\boxtimes$                    |                     |                    |             |
| Outlets          | NOTES:                         |                     |                    |             |
|                  | $\boxtimes$                    |                     |                    |             |
| Vents / Lighting | NOTES:                         |                     |                    |             |
| tonto / Lighting |                                |                     |                    |             |
|                  |                                |                     |                    |             |