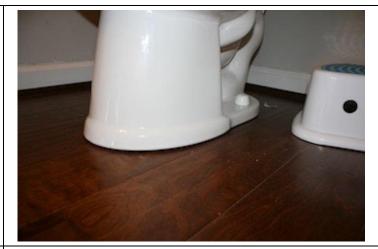

## Section 6 Bathroom #1 - Location: Master Bedroom

| DESCRIPTION      | Satisfactory                                             | Fair                 | Poor                 | NA               |  |
|------------------|----------------------------------------------------------|----------------------|----------------------|------------------|--|
| Sink / Counter   | NOTES: Double sink, right sink hot water flow is minimal |                      |                      |                  |  |
| Tub / Shower     | NOTES: Tub faucet                                        | handle shows sig     | <br>ns of separation |                  |  |
| Toilet           | NOTES: A Bead of                                         | Seal should be place | Ced around the ba    | Se of the toilet |  |
| Floor            | NOTES:                                                   |                      |                      |                  |  |
| Walls            | NOTES:                                                   |                      |                      |                  |  |
| Ceiling          | NOTES:                                                   |                      |                      |                  |  |
| Windows          | NOTES:                                                   |                      |                      |                  |  |
| Outlets          | NOTES:                                                   |                      |                      |                  |  |
| Vents / Lighting | NOTES:                                                   |                      |                      |                  |  |

# **Section 7 Bathroom #2 – Location: Upstairs**

| DESCRIPTION      | Satisfactory     | Fair               | Poor              | NA               |
|------------------|------------------|--------------------|-------------------|------------------|
|                  | $\boxtimes$      |                    |                   |                  |
| Sink / Counter   | NOTES:           |                    |                   |                  |
| <b>-</b>         | $\boxtimes$      |                    |                   |                  |
| Tub / Shower     | NOTES:           |                    |                   |                  |
|                  |                  | $\boxtimes$        |                   |                  |
| Toilet           | NOTES: A Bead of | seal should be pla | ced around the ba | se of the toilet |
|                  | $\boxtimes$      |                    |                   |                  |
| Floor            | NOTES:           |                    |                   |                  |
| Walla            | $\boxtimes$      |                    |                   |                  |
| Walls            | NOTES:           |                    |                   |                  |
| 0 - 11:          | $\boxtimes$      |                    |                   |                  |
| Ceiling          | NOTES:           |                    |                   |                  |
| W I              | $\boxtimes$      |                    |                   |                  |
| Windows          | NOTES:           |                    |                   |                  |
| 0414             | $\boxtimes$      |                    |                   |                  |
| Outlets          | NOTES:           |                    |                   |                  |
| Vanto / Linktin  | $\boxtimes$      |                    |                   |                  |
| Vents / Lighting | NOTES:           |                    |                   |                  |
|                  |                  |                    |                   |                  |
|                  | NOTES:           |                    |                   |                  |

## Section 8 1/2 Bathroom #3 – Location: Near Wash Room

| DESCRIPTION      | Satisfactory                   | Fair                | Poor               | NA          |
|------------------|--------------------------------|---------------------|--------------------|-------------|
|                  |                                | $\boxtimes$         |                    |             |
| Sink / Counter   | NOTES:<br>Seal separating from | m sink/wall, recom  | mend reseal        |             |
|                  |                                |                     |                    | $\boxtimes$ |
| Tub / Shower     | NOTES:                         |                     |                    |             |
|                  |                                | $\boxtimes$         |                    |             |
| Toilet           | NOTES:<br>A Bead of seal shou  | ıld be placed aroui | nd the base of the | toilet      |
| Flace            | $\boxtimes$                    |                     |                    |             |
| Floor            | NOTES:                         |                     |                    |             |
|                  | $\boxtimes$                    |                     |                    |             |
| Walls            | NOTES:                         |                     |                    |             |
| 0.211            | $\boxtimes$                    |                     |                    |             |
| Ceiling          | NOTES:                         |                     |                    |             |
| 164              |                                |                     |                    | $\boxtimes$ |
| Windows          | NOTES:                         |                     |                    |             |
| <b>A</b> 41 4    | $\boxtimes$                    |                     |                    |             |
| Outlets          | NOTES:                         |                     |                    |             |
|                  | $\boxtimes$                    |                     |                    |             |
| Vents / Lighting | NOTES:                         |                     |                    |             |
| tonto / Lighting |                                |                     |                    |             |
|                  |                                |                     |                    |             |

Double sink, right sink hot water flow is minimal

A Bead of seal should be placed around the base of all toilets

Doors should have a 3/4" space between bottom and floor for proper air distribution

Couldn't access reasonable amount of outlets due to clutter in Master Bedroom