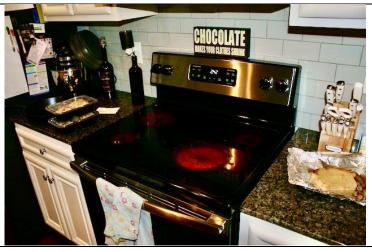

## **Section 13 Kitchen / Appliances**

| DESCRIPTION     | Satisfactory | Fair | Poor | NA |
|-----------------|--------------|------|------|----|
|                 | $\bowtie$    |      |      |    |
| Flooring        | NOTES:       |      |      |    |
|                 | $\boxtimes$  |      |      |    |
| Walls / Ceiling | NOTES:       |      |      |    |

| Sink / Diamond  | $\boxtimes$        |                   |                 |  |
|-----------------|--------------------|-------------------|-----------------|--|
| Sink / Disposal | NOTES:             |                   |                 |  |
| 0 1 1           | $\boxtimes$        |                   |                 |  |
| Countertops     | NOTES:             |                   |                 |  |
| Cabinets /      | $\boxtimes$        |                   |                 |  |
| Pantry          | NOTES:             |                   |                 |  |
|                 | $\boxtimes$        |                   |                 |  |
| Dishwasher      | NOTES:             |                   |                 |  |
| Stove / Oven /  | $\boxtimes$        |                   |                 |  |
| Ventilation     | NOTES: All burners | s work, oven temp | erature correct |  |
|                 | $\boxtimes$        |                   |                 |  |
| Refrigerator    | NOTES:             |                   |                 |  |
|                 | $\boxtimes$        |                   |                 |  |
| Outlets         | NOTES: Proper CF   | GI                |                 |  |