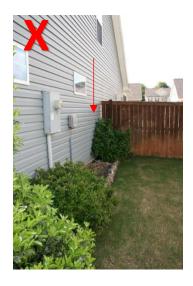

## **Section 4 Exterior Continued**

| DESCRIPTION    | Satisfactory      | Fair              | Poor               | NA            |
|----------------|-------------------|-------------------|--------------------|---------------|
| _              | $\boxtimes$       |                   |                    |               |
| Fascia         | NOTES:            |                   |                    |               |
|                |                   | $\boxtimes$       |                    |               |
| Vegetation     | NOTES: Shrubs/bus | hes should not be | touching siding, ı | recommend 6"- |
|                | $\boxtimes$       |                   |                    |               |
| Grading        | NOTES:            |                   |                    |               |
| Surface        | $\boxtimes$       |                   |                    |               |
| Drainage       | NOTES:            |                   |                    |               |
|                |                   |                   |                    | $\boxtimes$   |
| Retaining Wall | NOTES:            |                   |                    |               |
| VA/ - 11 -     | $\boxtimes$       |                   |                    |               |
| Walkways       | NOTES:            |                   |                    |               |
|                | $\boxtimes$       |                   |                    |               |
| Patio          | NOTES:            |                   |                    |               |
|                | $\boxtimes$       |                   |                    |               |
| Driveway       | NOTES:            |                   |                    |               |
|                | $\boxtimes$       |                   |                    |               |
| Garage Door    | NOTES:            |                   |                    |               |
|                |                   |                   | $\boxtimes$        |               |