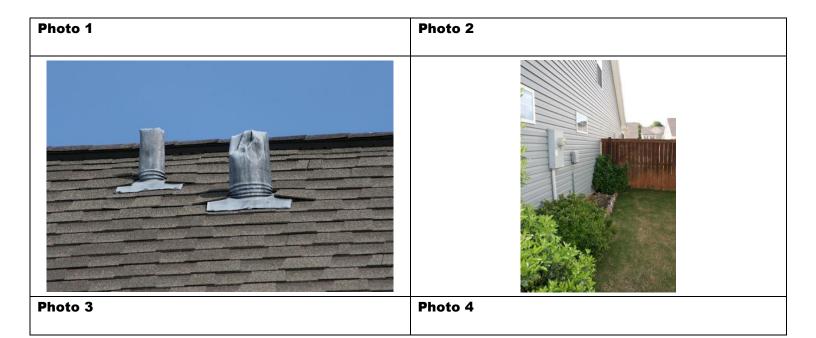

| Flashing                         | NOTES:                                 |                          |             |
|----------------------------------|----------------------------------------|--------------------------|-------------|
| Mildew Present                   | NOTES: None                            |                          | $\boxtimes$ |
| Shingles Missing or Damaged      | NOTES:                                 |                          | $\boxtimes$ |
| Gutters and Drainage             | NOTES:                                 |                          |             |
| Skylights / Roof<br>Penetrations | NOTES: Vent pipes qualified profession | <br>⊠<br>amage, recommen | d review by |
|                                  | NOTES:                                 |                          |             |

#### **Section 4 Exterior**

| DESCRIPTION                   | Satisfactory        | Fair | Poor            | NA           |
|-------------------------------|---------------------|------|-----------------|--------------|
| Siding Material and Condition | NOTES: Vinyl Siding | g    |                 |              |
| Flashing                      | NOTES:              |      |                 |              |
| Trim                          | NOTES:              |      |                 |              |
| Exterior Doors                | NOTES:              |      |                 |              |
| Decks / Stairs                | NOTES:              |      |                 |              |
| Balconies                     | NOTES:              |      |                 |              |
| Stoop / Porch                 | NOTES:              |      |                 |              |
| Steps                         | NOTES:              |      |                 |              |
| Eaves                         | NOTES:              |      |                 |              |
| Soffits                       | NOTES: Soffiit vent | _    | above HVAC Unit | t, recommend |