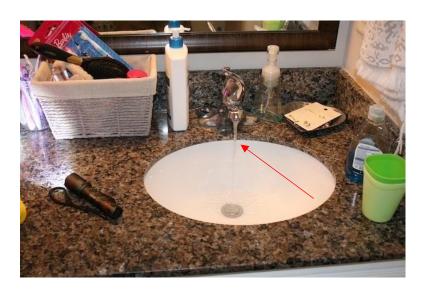

## Section 6 Bathroom #1 - Location: Master Bedroom

| DESCRIPTION      | Satisfactory                                             | Fair                 | Poor                 | NA               |  |
|------------------|----------------------------------------------------------|----------------------|----------------------|------------------|--|
| Sink / Counter   | NOTES: Double sink, right sink hot water flow is minimal |                      |                      |                  |  |
| Tub / Shower     | NOTES: Tub faucet                                        | handle shows sig     | <br>ns of separation |                  |  |
| Toilet           | NOTES: A Bead of                                         | Seal should be place | Ced around the ba    | Se of the toilet |  |
| Floor            | NOTES:                                                   |                      |                      |                  |  |
| Walls            | NOTES:                                                   |                      |                      |                  |  |
| Ceiling          | NOTES:                                                   |                      |                      |                  |  |
| Windows          | NOTES:                                                   |                      |                      |                  |  |
| Outlets          | NOTES:                                                   |                      |                      |                  |  |
| Vents / Lighting | NOTES:                                                   |                      |                      |                  |  |

## **Section 15 Plumbing**

| DESCRIPTION      | Satisfactory      | Fair               | Poor    | NA          |
|------------------|-------------------|--------------------|---------|-------------|
| Water Supply     | $\boxtimes$       |                    |         |             |
| Pressure         | NOTES:            |                    |         |             |
| Supply Piping    | $\boxtimes$       |                    |         |             |
| Size             | NOTES:            |                    |         |             |
| Main Shut Off    | $\boxtimes$       |                    |         |             |
| Valve            | NOTES:            |                    |         |             |
| Sink/Toilet Shut | $\boxtimes$       |                    |         |             |
| Off Valves       | NOTES:            |                    |         |             |
| Pressure at      | $\boxtimes$       |                    |         |             |
| Faucets          | NOTES: Master bat | th hot water low p | ressure |             |
|                  | $\boxtimes$       |                    |         |             |
| Drainage         | NOTES:            |                    |         |             |
| 0                |                   |                    |         | $\boxtimes$ |
| Sewer / Septic   | NOTES:            |                    |         |             |
| Water Heater     | $\boxtimes$       |                    |         |             |
| Condition        | NOTES: New        |                    |         |             |