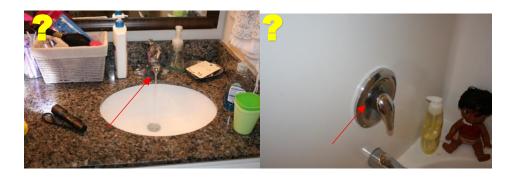

## Section 6 Bathroom #1 - Location: Master Bedroom

| DESCRIPTION      | Satisfactory                                             | Fair                 | Poor                 | NA               |  |
|------------------|----------------------------------------------------------|----------------------|----------------------|------------------|--|
| Sink / Counter   | NOTES: Double sink, right sink hot water flow is minimal |                      |                      |                  |  |
| Tub / Shower     | NOTES: Tub faucet                                        | handle shows sig     | <br>ns of separation |                  |  |
| Toilet           | NOTES: A Bead of                                         | Seal should be place | Ced around the ba    | Se of the toilet |  |
| Floor            | NOTES:                                                   |                      |                      |                  |  |
| Walls            | NOTES:                                                   |                      |                      |                  |  |
| Ceiling          | NOTES:                                                   |                      |                      |                  |  |
| Windows          | NOTES:                                                   |                      |                      |                  |  |
| Outlets          | NOTES:                                                   |                      |                      |                  |  |
| Vents / Lighting | NOTES:                                                   |                      |                      |                  |  |

## **Section 15 Plumbing**

| DESCRIPTION      | Satisfactory      | Fair               | Poor    | NA          |
|------------------|-------------------|--------------------|---------|-------------|
| Water Supply     | $\boxtimes$       |                    |         |             |
| Pressure         | NOTES:            |                    |         |             |
| Supply Piping    | $\boxtimes$       |                    |         |             |
| Size             | NOTES:            |                    |         |             |
| Main Shut Off    | $\boxtimes$       |                    |         |             |
| Valve            | NOTES:            |                    |         |             |
| Sink/Toilet Shut | $\boxtimes$       |                    |         |             |
| Off Valves       | NOTES:            |                    |         |             |
| Pressure at      | $\boxtimes$       |                    |         |             |
| Faucets          | NOTES: Master bat | th hot water low p | ressure |             |
|                  | $\boxtimes$       |                    |         |             |
| Drainage         | NOTES:            |                    |         |             |
| 0                |                   |                    |         | $\boxtimes$ |
| Sewer / Septic   | NOTES:            |                    |         |             |
| Water Heater     | $\boxtimes$       |                    |         |             |
| Condition        | NOTES: New        |                    |         |             |