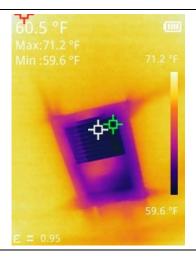

#### **Section 17 HVAC**

| DESCRIPTION                | Satisfactory                                                                 | Fair              | Poor | NA |
|----------------------------|------------------------------------------------------------------------------|-------------------|------|----|
| HeatingCooling<br>Hardware | NOTES: HVAC line isulation cut in small areas, no immediate concern, monitor |                   |      |    |
| Heating System             | NOTES:                                                                       |                   |      |    |
| Venting /<br>Chimney       | NOTES:                                                                       |                   |      |    |
| Heating System Operation   | NOTES:                                                                       |                   |      |    |
| Ductwork /<br>Piping       | NOTES:                                                                       |                   |      |    |
| Cooling System             | NOTES:                                                                       |                   |      |    |
| Cooling System Operation   | NOTES:                                                                       |                   |      |    |
| Thermostat                 | NOTES:                                                                       |                   |      |    |
| Air Filters                | NOTES: Recommen                                                              | nd every 3 months |      |    |

Dining room outdoor upper trim sehows some separation, (cosmetic) recommend reseal Master bath hot water low pressure

HVAC line isulation cut in small areas, no immediate concern, see photos 16, 17