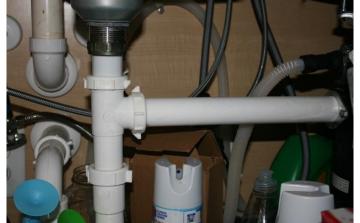

## **Section 15 Plumbing**

| DESCRIPTION      | Satisfactory      | Fair               | Poor    | NA          |
|------------------|-------------------|--------------------|---------|-------------|
| Water Supply     | $\boxtimes$       |                    |         |             |
| Pressure         | NOTES:            |                    |         |             |
| Supply Piping    | $\boxtimes$       |                    |         |             |
| Size             | NOTES:            |                    |         |             |
| Main Shut Off    | $\boxtimes$       |                    |         |             |
| Valve            | NOTES:            |                    |         |             |
| Sink/Toilet Shut | $\boxtimes$       |                    |         |             |
| Off Valves       | NOTES:            |                    |         |             |
| Pressure at      | $\boxtimes$       |                    |         |             |
| Faucets          | NOTES: Master bat | th hot water low p | ressure |             |
|                  | $\boxtimes$       |                    |         |             |
| Drainage         | NOTES:            |                    |         |             |
| 0                |                   |                    |         | $\boxtimes$ |
| Sewer / Septic   | NOTES:            |                    |         |             |
| Water Heater     | $\boxtimes$       |                    |         |             |
| Condition        | NOTES: New        |                    |         |             |