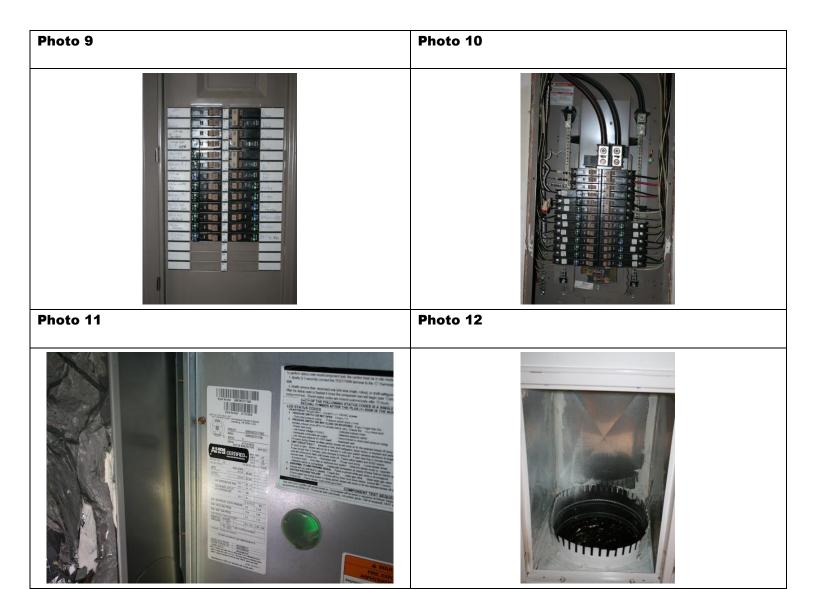

## **Section 16 Electrical**

| DESCRIPTION     | Satisfactory | Fair | Poor | NA |
|-----------------|--------------|------|------|----|
| Service Lateral | $\boxtimes$  |      |      |    |
| Condition       | NOTES:       |      |      |    |
| Conductors      | $\boxtimes$  |      |      |    |
|                 | NOTES:       |      |      |    |
| Overcurrent     | $\boxtimes$  |      |      |    |
| Protection      | NOTES:       |      |      |    |
| Receptacles     | $\boxtimes$  |      |      |    |
|                 | NOTES:       |      |      |    |
| AMD Detine      | $\boxtimes$  |      |      |    |
| AMP Rating      | NOTES:       |      |      |    |
| Main Disconnect | $\boxtimes$  |      |      |    |
|                 | NOTES:       |      |      |    |
| Wiring Method   | $\boxtimes$  |      |      |    |
|                 | NOTES:       |      |      |    |

|               | $\boxtimes$ |  |  |
|---------------|-------------|--|--|
| Circuit Panel | NOTES:      |  |  |