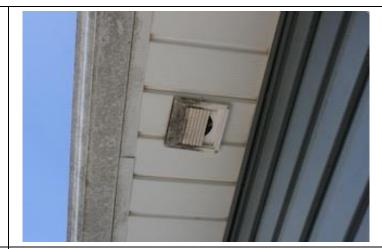

#### **Section 4 Exterior**

| DESCRIPTION                   | Satisfactory        | Fair | Poor            | NA           |
|-------------------------------|---------------------|------|-----------------|--------------|
| Siding Material and Condition | NOTES: Vinyl Siding | g    |                 |              |
| Flashing                      | NOTES:              |      |                 |              |
| Trim                          | NOTES:              |      |                 |              |
| Exterior Doors                | NOTES:              |      |                 |              |
| Decks / Stairs                | NOTES:              |      |                 |              |
| Balconies                     | NOTES:              |      |                 |              |
| Stoop / Porch                 | NOTES:              |      |                 |              |
| Steps                         | NOTES:              |      |                 |              |
| Eaves                         | NOTES:              |      |                 |              |
| Soffits                       | NOTES: Soffiit vent | _    | above HVAC Unit | t, recommend |