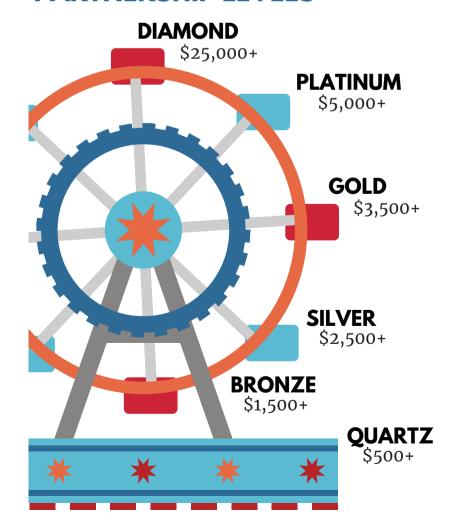

### **PARTNERSHIP LEVELS**

Your support is imperative to our future growth, improving our facilities, continued community engagement, & remaining the #1 small county fair.

### **DIAMOND - \$25,000 & UP**

- Signage at both Main Entrances year round
- Business name/logo included on the Fair poster
- 150 single day admission passes
- · 40 admission passes to each arena event
- 40 single day general parking passes
- Recognition on the fair's website and social media platforms
- Promotional announcements on public address system during fair
- Sponsorship recognized in printed media publications

### **PLATINUM - \$5,000 & UP**

- Signage at both Main Entrances during fair
- Banner displayed along the Midway
- 24 single day admission passes
- 6 admission passes to the Friday arena event
- 6 admission passes to the Saturday & Sunday arena events
- 10 single day general parking passes
- Recognition on the fair's website and social media platforms
- Promotional announcements on public address system during fair
- Sponsorship recognized in printed media publications

### **GOLD - \$3,500 & UP**

- Signage at both Main Entrances during fair
- · Banner displayed along the Midway
- 20 single day admission passes
- 4 admission passes to the Friday & Saturday arena events
- 4 admission passes to the Sunday arena event
- 8 single day general parking passes
- Recognition on the fair's website and social media platforms
- Promotional announcements on public address system during fair

### **SILVER - \$2,500 & UP**

- Banner displayed along the Midway
- 16 single day admission passes
- 2 admission passes to the Friday arena event
- 2 admission passes to the Saturday & Sunday arena events
- 8 single day general parking passes
- Recognition on the fair's website and social media platforms
- · Promotional announcements on public address system during fair

### **BRONZE - \$1,500 & UP**

- Signage during the fair
- 12 single day admission passes
- 2 admission passes to any one arena event
- 4 single day general parking passes
- Recognition on the fair's website
- Promotional announcements on public address system during fair

### **QUARTZ - \$500 & UP**

- Signage during fair
- 10 single day admission passes
- 4 single day general parking passes
- Recognition on the fair's website