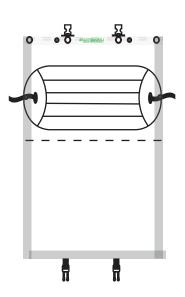

## FENDER HOLSTER INSTALLATION INSTRUCTIONS

Step 1.
Take closed Fender Holster and position on dock to your liking (FENDERHOLSTER.com facing you).
Drill screws and washers into four (4) grommet holes.
Remove fender strap but keep buckles attached.

Step 2. Feed strap (removed in step 1) through fender.

Step 3.
Unbuckle Fender Holster and place fender with strap onto Fender Holster. With fender placed onto Fender Holster, wrap Fender Holster around fender and reattach the buckles. Snap both ends of fender strap to snaps on either side of the Fender Holster.

Step 4. Adjust straps to your liking. All done!