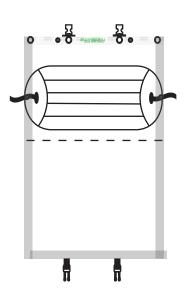

## FENDER HOLSTER INSTALLATION INSTRUCTIONS

Step 1.
Take closed Fender Holster and position on dock to your liking (FENDERHOLSTER.com facing you).
Drill screws and washers into four (4) grommet holes.
Remove fender strap but keep buckles attached.

Step 2. Feed strap (removed in step 1) through fender.

Step 3.
Unbuckle Fender Holster and place fender with strap onto Fender Holster. With fender placed onto Fender Holster, wrap Fender Holster around fender and reattach the buckles. Snap both ends of fender strap to snaps on either side of the Fender Holster.

Step 4. Adjust straps to your liking. All done!