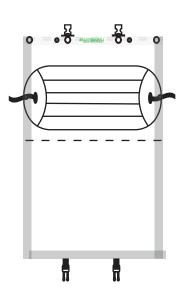

## FENDER HOLSTER INSTALLATION INSTRUCTIONS

Step 1.
Take closed Fender Holster and position on dock to your liking (FENDERHOLSTER.com facing you).
Drill screws and washers into four (4) grommet holes.
Remove fender strap but keep buckles attached.

Step 2. Feed strap (removed in step 1) through fender.

Step 3.
Unbuckle Fender Holster and place fender with strap onto Fender Holster. With fender placed onto Fender Holster wrap Fender Holster around fender and reattach the

placed onto Fender Holster, wrap Fender Holster around fender and reattach the buckles. Snap both ends of fender strap to snaps on either side of the Fender Holster.

Step 4. Adjust straps to your liking. All done!