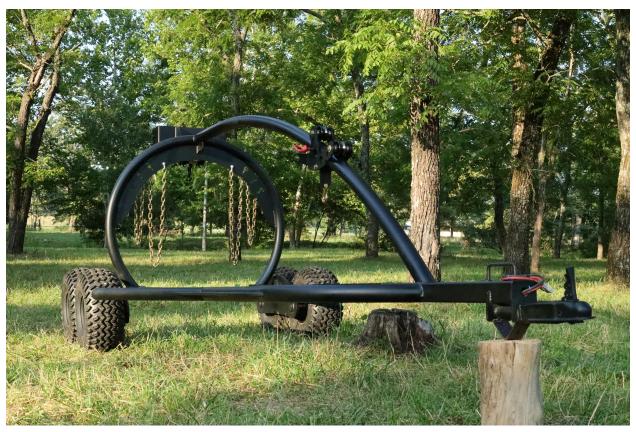

## Tick Creek Ranch Log Hopper

The Log Hopper is the ultimate solution to low impact log moving.

- 3,000 lbs capacity, 1,250 lbs trolly capacity
- Carry logs up to 20' and skid any length log
- Up to 30" diameter log
- Heavy duty all welded construction
- Laser cut components
- Powder coated finish
- 22X11-8 tires with 1,000 lb capacity each
- 2" greasable swiveling ball coupler
- Easy lube hubs
- Greasable Trolley bearings
- Mile Marker 5,000 lb winch
- Unit comes with wire harness for tow vehicle

- Unit weight 620 lbs
- L 181" W 70" H 63"
- \*\*Customer to supply\_desired log tongs and choker chain.
  Winch comes equipped with wire rope, upgrade to synthetic at customers discretion.\*\* Our Amazon store has a few options.
- https://www.amazon.com/shop/tickcreekranch?
  ref =cm sw r cp ud aipsfshop aipsftickcreekranch 5N63HNZ
  H0VCWAY877TAE 1