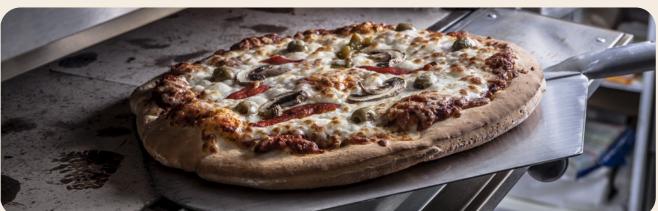

# **Surfaces & Colors**

To have non-stick surface, there are numbers of surface options.

Do not hesitate to ask more from us.

Sizes

Thickness (h)

15, 20, 30 mm and special requests

Width (A) Up to 1.250 mm Length (B)