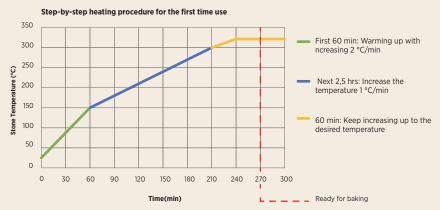

# **Heating Instructions**

- The oven temperature must not exceed 50 °C when inserting FORNA Panels.
- Step-by-step heating procedure must be followed since the water escapes. Faster heat-up time can lead to the stone tearing and becoming deformed.
- The instructions above re-apply every time FORNA Panels are replaced.

| For 15 mm<br>thicknesses | For 20 and 30 mm<br>thicknesses |
|--------------------------|---------------------------------|
| 100 °C for 1 h           | 100 °C for 2 h                  |
| 150 °C for 2 h           | 150 °C for 2 h                  |
| 200 °C for 1 h           | 200 °C for 1 h                  |
| 250 °C for 1 h           | 250 °C for 1 h                  |