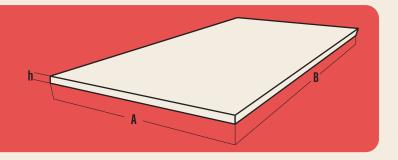

# **Surfaces & Colors**

To have non-stick surface, there are numbers of surface options.

Do not hesitate to ask more from us.

Sizes

Thickness (h)

15, 20, 30 mm and special requests

Width (A) Up to 1.250 mm Length (B)