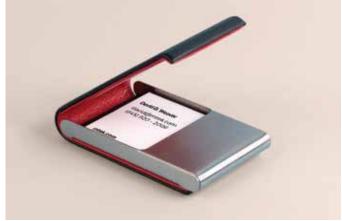

### **Leather & Brushed Steel**

Made of luxurious leather and beautiful brushed steel.

### **PRODUCT DETAILS**

- · Colors: Black, red leather and steel
- Material: Leather and steel

### **COMPATIBLE PRODUCTS**

• Hold up to up to 16 Original, Cotton or Super Business Cards or 9 Luxe Business Cards (Standard and PB size)