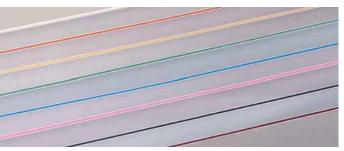

### **OPTIONS**

- Rounded corners (not available in custom sizes)
- Choose from 8 color seams: Raven Black, Chilli Red, Ocean Blue, Polar White, Forest Green, Sunny Yellow, Tiger Orange or Neon Pink.