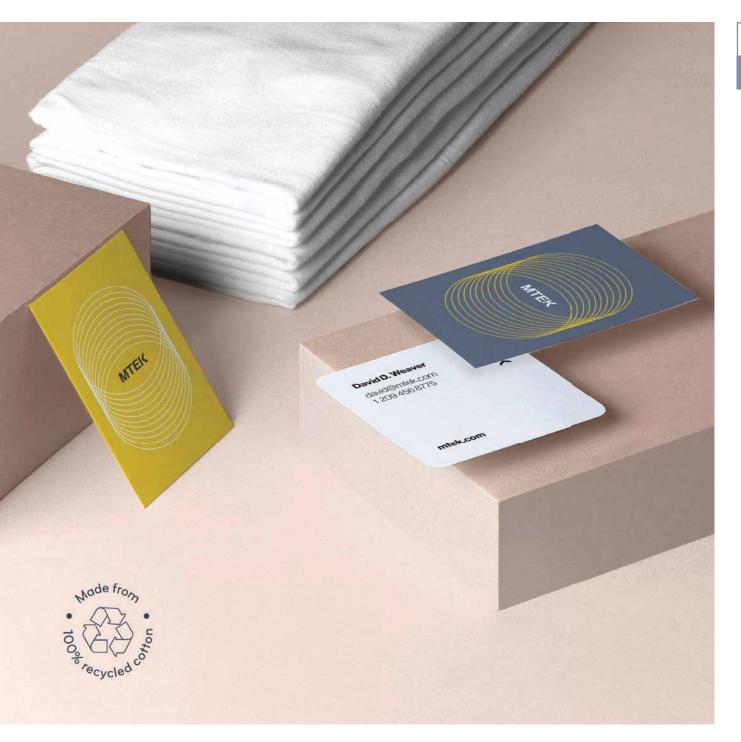

### Cotton Business Cards

Bright white, subtly textured and made from 100% recycled cotton t-shirt offcuts.

### PAPER STOCK

• Finish: Uncoated

• Weight: 110lb

• Thickness: 18pt