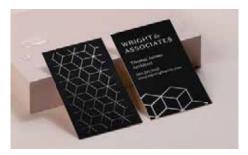

### **Super Business Cards**

Super is one uniquely "non-bendy" paper. Available in velvety Soft Touch or shiny High Gloss.

### **OPTIONS**

- Rounded corners (not available in custom sizes)
- Special finishes\*
  - Gold, Silver, or Copper Foil
  - Spot Gloss
  - Raised Spot Gloss

<sup>\*</sup>Available with Soft Touch finish only