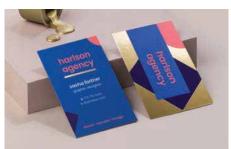

### **Super Business Cards**

Super is one uniquely "non-bendy" paper. Available in velvety Soft Touch or shiny High Gloss.

### **OPTIONS**

- Rounded corners (not available in custom sizes)
- Special finishes\*
  - Gold, Silver, or Copper Foil
  - Spot Gloss
  - Raised Spot Gloss

<sup>\*</sup>Available with Soft Touch finish only