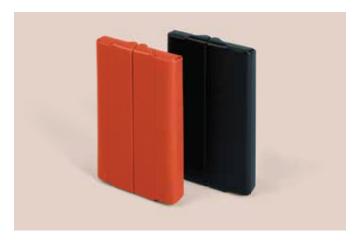

### Giorgio Fedon Card Holder

A sleek, minimal and stylish card holder by designer Giorgio Fedon.

### **PRODUCT DETAILS**

- Colors: Orange or black
- Material: Folded aluminum covered in fine vegan leather

### **COMPATIBLE PRODUCTS**

• Holds up to 16 Original, Cotton or Super Business Cards or 9 Luxe Business Cards (Standard and PB size)