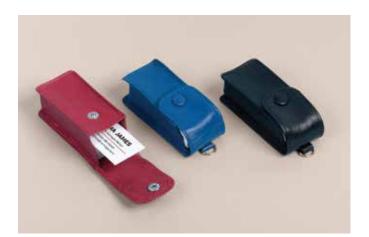

### **Leather MiniCard Holder**

A chic soft leather MiniCard case with a small keychain ring.

### **PRODUCT DETAILS**

· Colors: Black, blue or red

• Material: Genuine leather

### **COMPATIBLE PRODUCTS**

• Holds up to 45 MiniCards