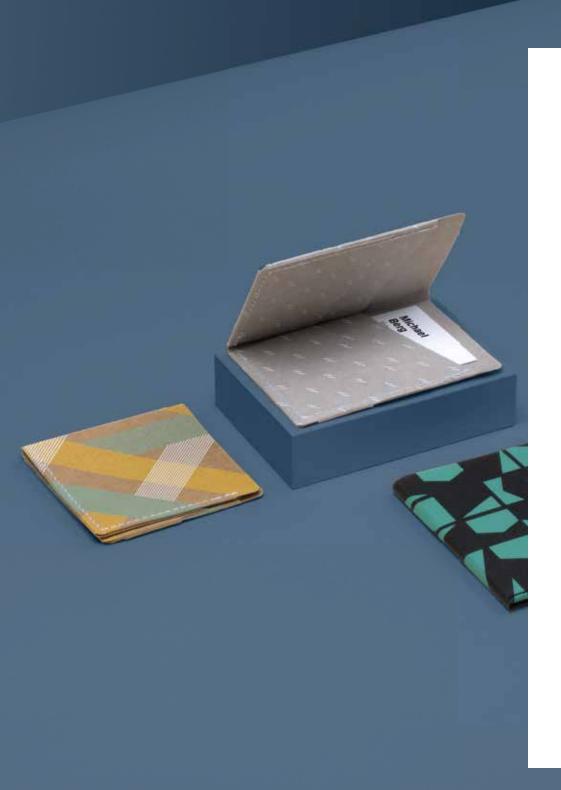

### **SlimCase**

A super durable holder for your cards. Made from the same washable paper used for jeans labels and slim enough to fit in your pocket.

### **PRODUCT DETAILS**

- Color patterns: available in grey, black and green Color: Black matte
- Sizes: Square and PB size
- Material: washable Kraft paper