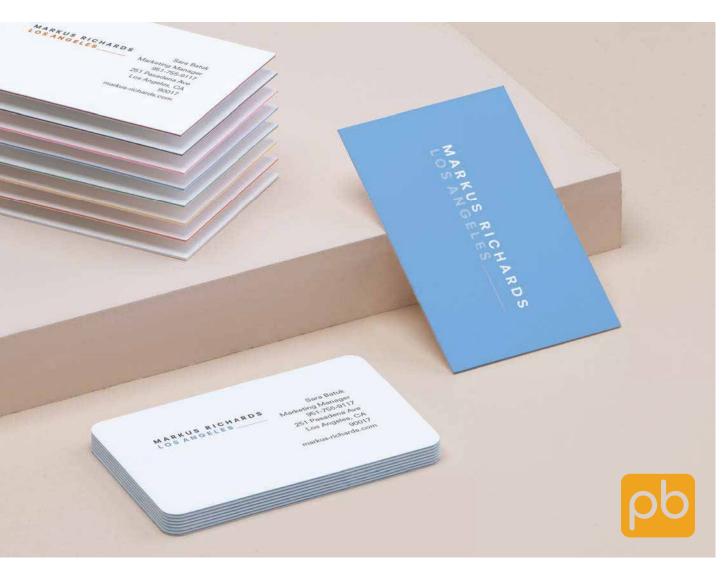

### **Original Business Cards**

Smooth and substantial, our much-loved Original paper sets a new standard for "standard."

### PAPER STOCK

• Finish: Matte or Gloss

• Weight: 130lb

• Thickness: 16pt

### **AVAILABLE SIZES**

- Standard 3.5" x 2.0"
- PB size 3.3" x 2.16"
- Square 2.56" x 2.56"
- Mini 2.75" x 1.10"
- Custom sizes from 2.75" x 1.10" up to 11.7" x 16.5"

### **OPTIONS**

 Rounded corners (not available in custom sizes)