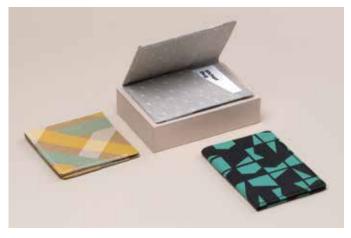

### **SlimCase**

A super durable holder for your cards. Made from the same washable paper used for jeans labels and slim enough to fit in your pocket.

### **ShowCase**

A hard, sleek case - this holder flips open for easy access or fans out to show your cards in full effect.

### **PRODUCT DETAILS**

- Color patterns: available in grey, black and green Color: Black matte
- Sizes: Square and PB size
- Material: washable Kraft paper

### PRODUCT DETAILS

- Sizes: Standard, Square and PB size
- Material: Recyclable plastic