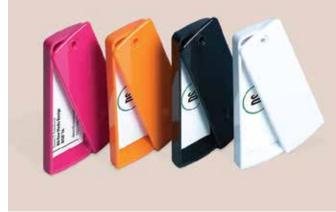

### **MOO MiniCard Holder**

A card holder that's made to keep PB MiniCards in top condition.

### **PRODUCT DETAILS**

- · Colors: Pink, orange, black or white
- Material: Acrylic

### **COMPATIBLE PRODUCTS**

• Holds up to 12 MiniCards