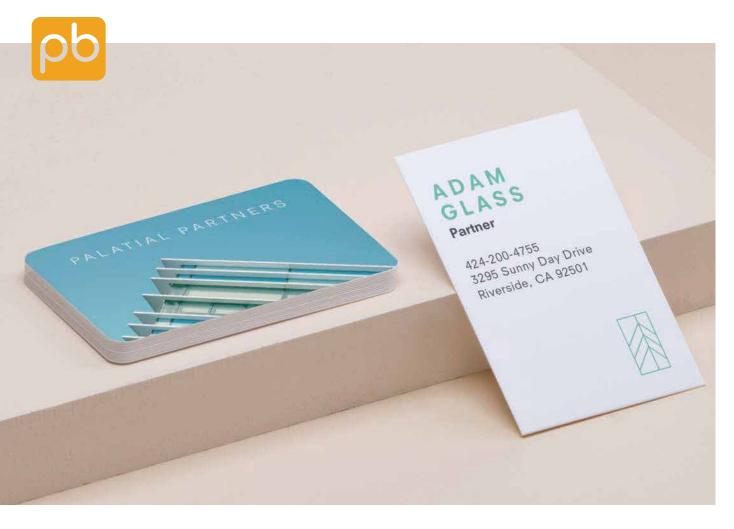

### **Luxe Business Cards**

Made from four layers of Mohawk Superfine paper - Luxe is our thickest, most luxurious paper stock.

### **OPTIONS**

- Rounded corners (not available in custom sizes)
- Choose from 8 color seams: Raven Black, Chilli Red, Ocean Blue, Polar White, Forest Green, Sunny Yellow, Tiger Orange or Neon Pink.