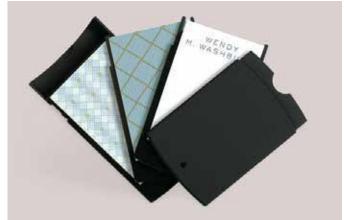

### Classic Leather

Keep your Business Cards looking fresh off the press with this super soft, genuine leather card holder.

### **PRODUCT DETAILS**

- · Colors: Black, blue or red
- Material: High quality leather