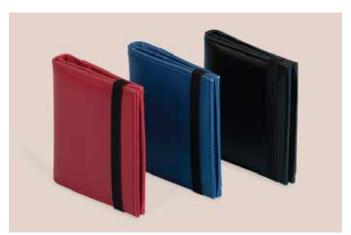

### Classic Leather

Keep your Business Cards looking fresh off the press with this super soft, genuine leather card holder.

### **PRODUCT DETAILS**

- · Colors: Black, blue or red
- Material: High quality leather

### **COMPATIBLE PRODUCTS**

• Holds up to 25 Original, Cotton or Super Business Cards or 12 Luxe Business Cards (Standard, Mini, Square and PB size)