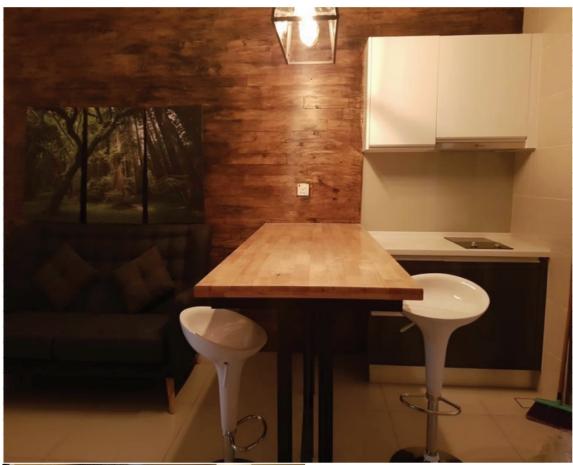

### Indegenius.co

Client: Indegenius.co Area: 2500 sf

Scope Of Work: Interior Design,

Wooden Furniture, Featured wall, Façade design Renovation Design and build

Location: Seri Kembangan

Interior Design & Renovations
Façade Design
Façade Engineering
Façade Consultant