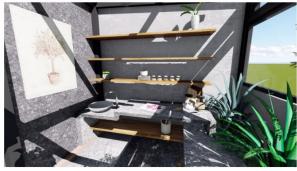

## Putrajaya National Monument Tower

Client: Putrajaya Holding Bhd

Architect: TR Hamzah & Yeong Sdn Bhd Aluminium Cladding System Product: with PVDF finishes and

curtain wall.

Area: 900 m<sup>2</sup>

Scope Of Work: Design and build, Location: Putrajaya, Malaysia