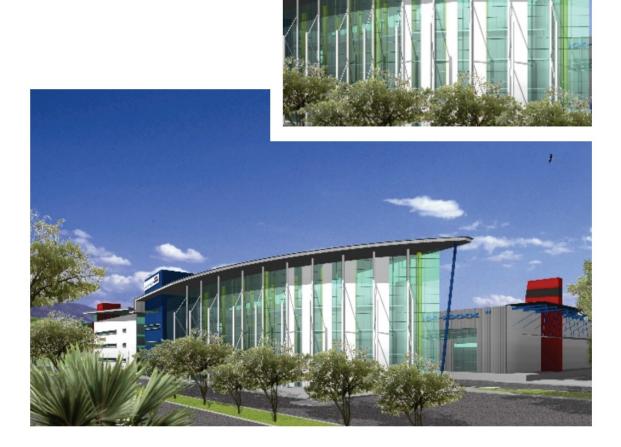

# Taipei District Office Tower

Client: Taiwan Government

Architect: Arctect Inc.

Contractor: Sun Wall Engineering Co. Ltd
Product: Curtain wall, Granite curtain wall,

canopy and cladding system

Area: 70,000 m<sup>2</sup>

Scope of work: Design and Drafting services

Location: Taipei, TAIWAN

Interior Design & Renovations
Façade Design
Façade Engineering
Façade Consultant

Client: Taiwan Government
Architect: Archasia Design Group.
Contractor: Sun wall Engineering Co. Ltd
Product: Granite curtain wall and semi unitize