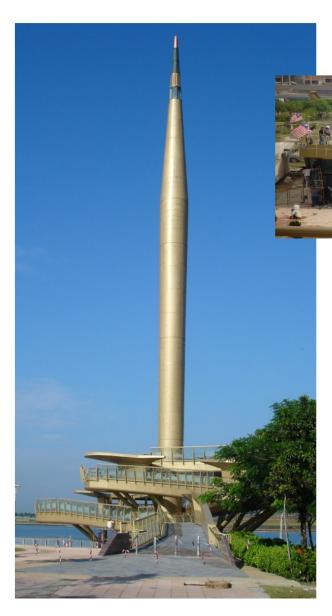

## Putrajaya National Monument Tower

Client: Putrajaya Holding Bhd

Architect: TR Hamzah & Yeong Sdn Bhd Aluminium Cladding System Product: with PVDF finishes and

curtain wall.

Area: 900 m<sup>2</sup>

Scope Of Work: Design and build, Location: Putrajaya, Malaysia

Product: Aluminium Cladding System

with PVDF finishes.

Area: 2,300 m<sup>2</sup>

Interior Design & Renovations
Façade Design
Façade Engineering
Façade Consultant