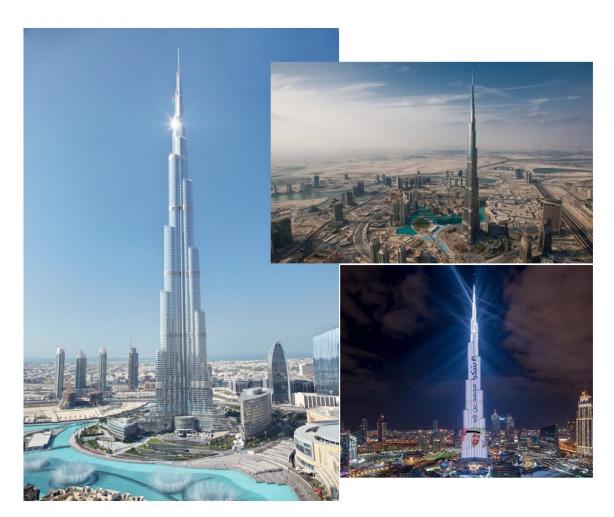

Interior Design & Renovations Façade Design Façade Engineering Façade Consultant

The Burj Tower (Podium, Office Annex and Pool Annex Package No. BD-07-S09)

Client: **Emaar Properties PJSC** 

Architect: SOM

Contractor: Al Abbar Glass & Aluminium

Product: Unitize curtain wall, granite curtain wall with

stainless steel cladding and canopy system

40,000 m<sup>2</sup> Area:

Scope of work: Design and drafting services

Dubai, UAE Location:

Interior Design & Renovations
Façade Design
Façade Engineering
Façade Consultant