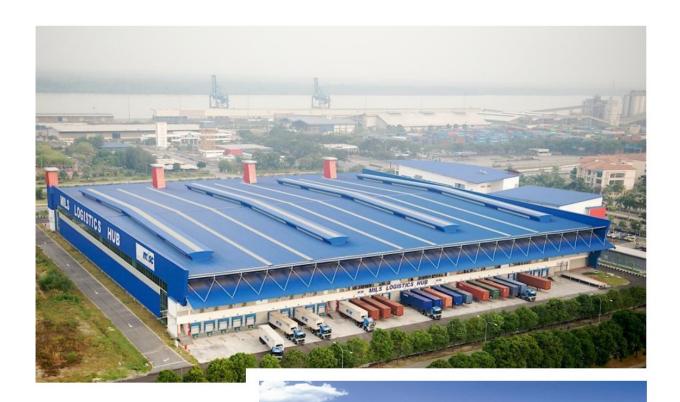

# MISC Warehouse

Client: Malaysia Intergrated Logistic Sdn Bhd

Architect: Veritas Architect Sdn Bhd

Product: Curtain wall, aluminium window and door system

Area: 2,000 m<sup>2</sup>

Scope of work: Design and Build Location: Pulau Indah, MALAYSIA