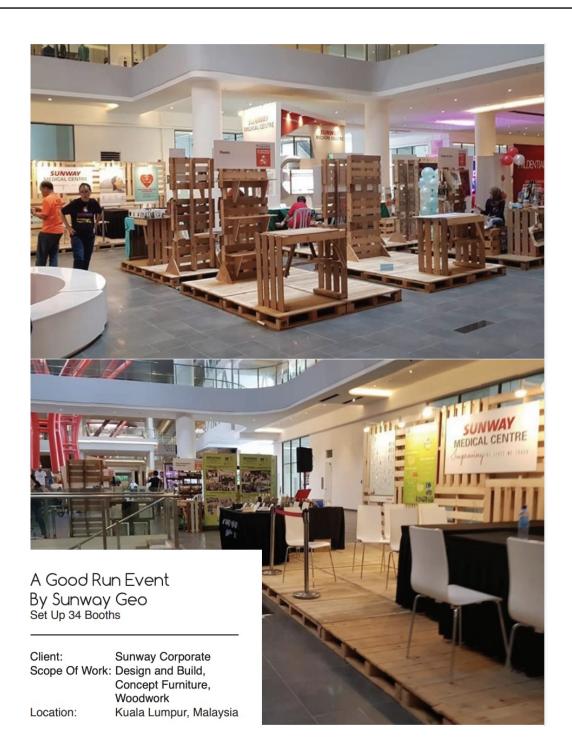

### Jazz Club, Pudu Commercial

Client: Nick Leong
Scope Of Work: Design and Build,
Product: Interior Design,

Concept Furniture,

Location: Kuala Lumpur, Malaysia

Woodwork

Interior Design & Renovations
Façade Design
Façade Engineering
Façade Consultant

### Indegenius.co Office @Bukit Jalil City

Client: Ms Chew Scope Of Work: Interior design,

Wood Customization, Engineering planning,

Location: Engineering planning,
Kuala Lumpur, Malaysia

Interior Design & Renovations Façade Design Façade Engineering Façade Consultant

### Ashraff Residence @Seri Riana

Client: Ashraff

Scope Of Work: Interior design,

Wood Customization,

Engineering planning, Location: Kuala Lumpur, Malaysia

Interior Design & Renovations
Façade Design
Façade Engineering
Façade Consultant