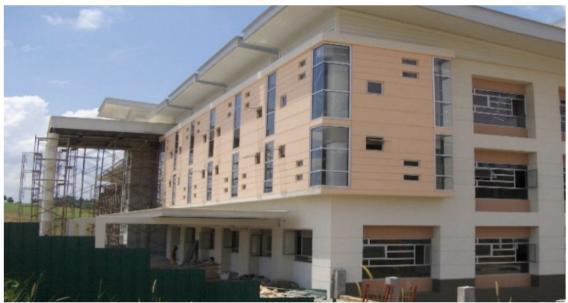

# Putrajaya International School

Client: Putrajaya Holding Bhd Architect: ZDR architect Sdn Bhd

Product: Curtain wall, sunshade and casement system

Area: 5,800 m²
Scope of work: Design and Build
Location: Putrajaya, MALAYSIA