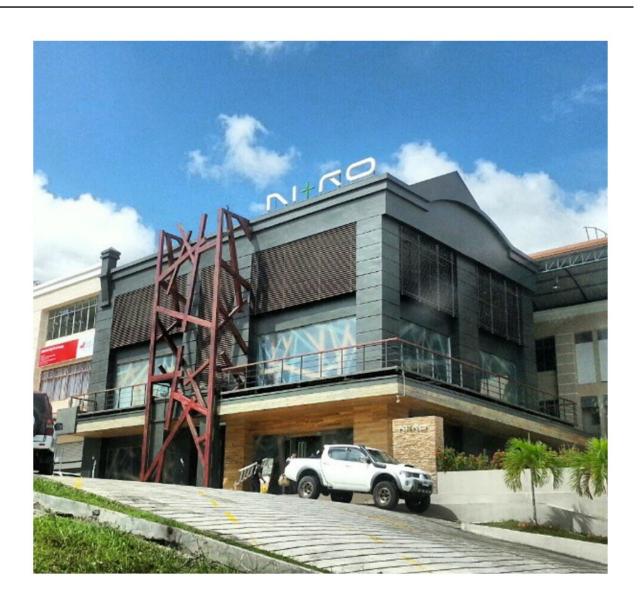

# Nitro fine dine & Bar

Client: Nitro fine dine Sdn Bhd Scope of work: Design and build Location: Sandakan, Sabah

Interior Design & Renovations
Façade Design
Façade Engineering
Façade Consultant