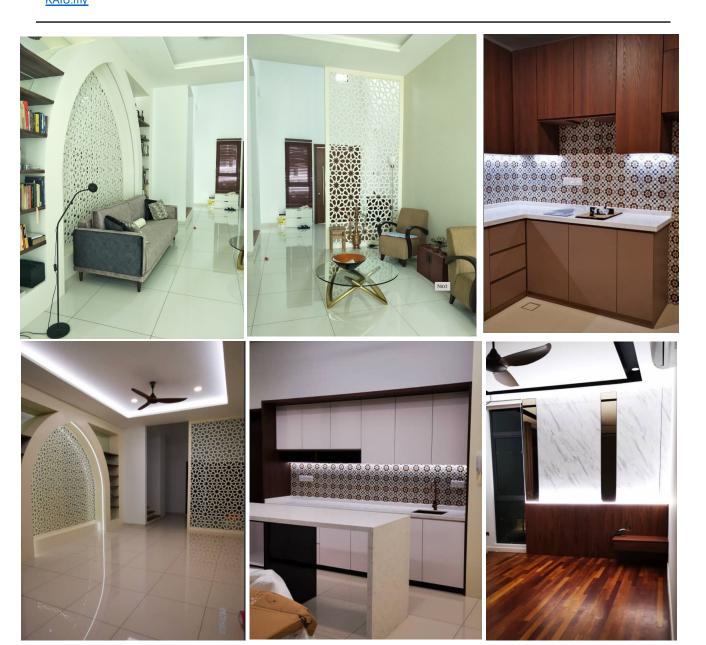

### Landed Property

Scope Of Work: Design and Build, Product: Interior Design,

Wooden Furniture, Featured wall, Façade design

Renovation

Location: PUJ, Seri Kembangan

Interior Design & Renovations
Façade Design
Façade Engineering
Façade Consultant