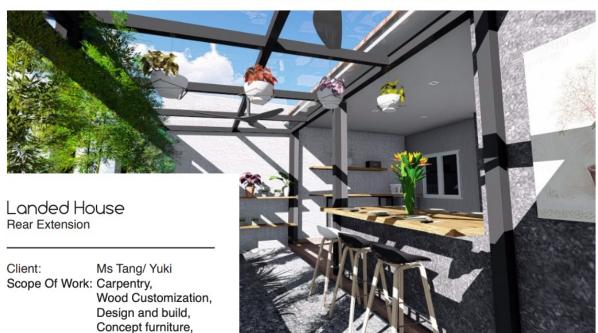

## Putrajaya National Monument Tower

Client: Putrajaya Holding Bhd

Architect: TR Hamzah & Yeong Sdn Bhd Aluminium Cladding System Product: with PVDF finishes and

curtain wall.

Area: 900 m<sup>2</sup>

Scope Of Work: Design and build, Location: Putrajaya, Malaysia