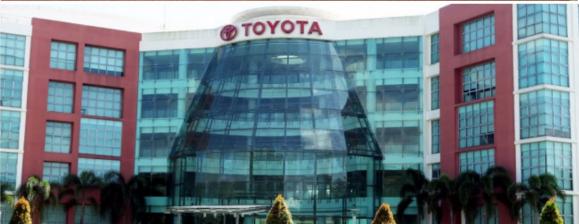

# UMW Toyota Headquarter Malaysia

Client: UMW Toyota

Architect: TS Lee Architect Sdn Bhd
Product: Spider system and steel structure

Area: 600 m<sup>2</sup>

Scope of work: Design and Build Location: Shah Alam, Malaysia