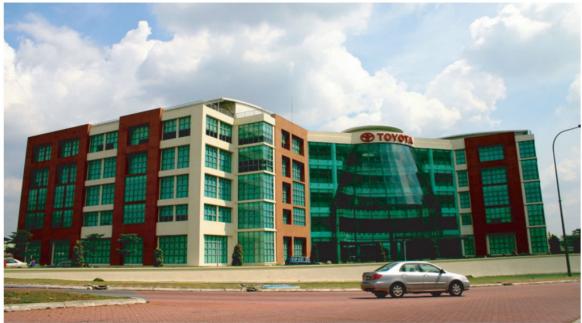

# UMW Toyota Headquarter Malaysia

Client: UMW Toyota

Architect: TS Lee Architect Sdn Bhd
Product: Spider system and steel structure

Area: 600 m<sup>2</sup>

Scope of work: Design and Build Location: Shah Alam, Malaysia