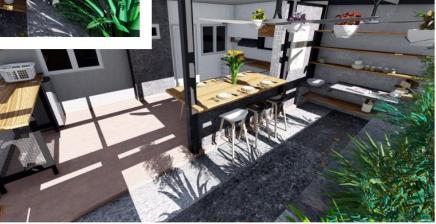

## Putrajaya National Monument Tower

Client: Putrajaya Holding Bhd

Architect: TR Hamzah & Yeong Sdn Bhd Aluminium Cladding System Product: with PVDF finishes and

curtain wall.

Area: 900 m<sup>2</sup>

Scope Of Work: Design and build, Location: Putrajaya, Malaysia