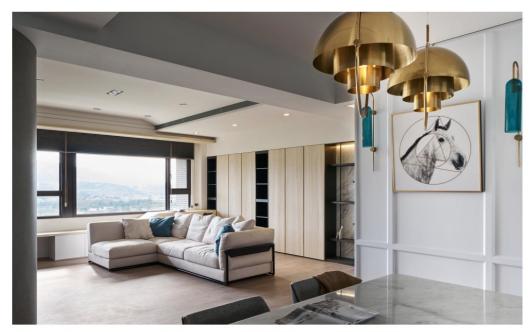

### Indegenius.co

Client: Indegenius.co Area: 2500 sf

Scope Of Work: Interior Design,

Wooden Furniture, Featured wall, Façade design Renovation Design and build

Location: Seri Kembangan

Interior Design & Renovations
Façade Design
Façade Engineering
Façade Consultant