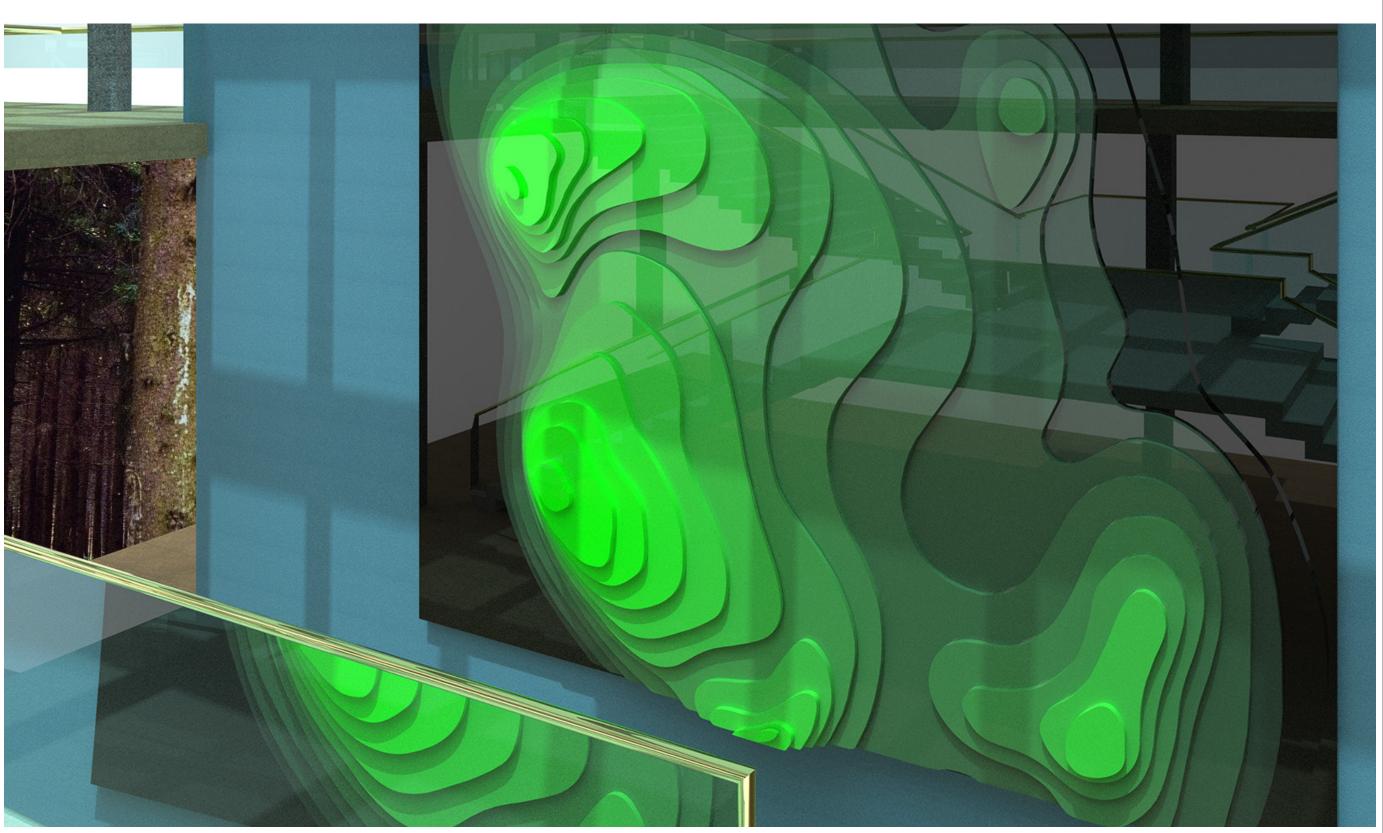

Scale:not to scale

Course: DSGN-123-154.1228 TA: Trey Erwin

**Date:** 10/14/2022

Drawn By: Calvin Glomb

**Drawing Title:** Render of topographic Map

Scale:not to scale