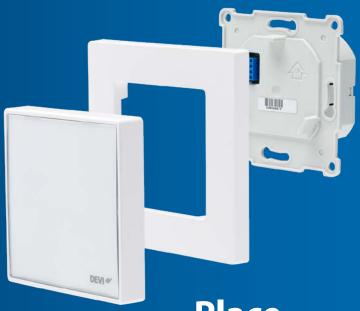

Place or replace It's effortless and easy

## **Multi-frame compatibility**

DEVIreg™ Smart is compatible with almost all existing frames (single and multiframes) and sensors already on the market and can be effortlessly integrated into existing systems. With DEVIreg™ Smart in your vehicle, you will be equipped with everything you need to tackle virtually any job.

## Easy upgrade for existing customers

Do your customers already have a DEVIreg™ thermostat? Perfect! The new DEVIreg™ Smart fits the same frame and can easily be exchanged. By generating a code from the existing DEVIreg™ Touch unit, your customers can even copy their heating settings into the DEVIreg™ Smart in seconds.