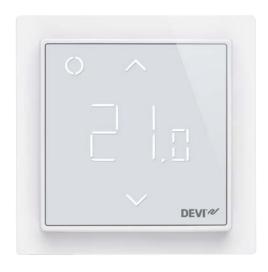

# Discreet and timeless design with a touch of the future

### **Key features:**

- Simple and intuitive touchscreen operation
- Sleek, stylish design that fits all frames with 55 x 55 hole
- Open window detection automatically switches off the floor heating
- 7 day / 30 day / lifetime energy consumption readout for increased energy use awareness
- Can be paired with up to 10 mobile devices via the DEVIsmart™ App