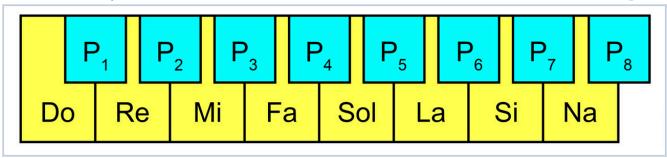

- the Control system uses 7 types of time, one of which (60\*60\*24) is the cadence of the lower grating; (see the calculations)
- to transmit the information, the Control System uses the musical scale, and the resonance contours of the spine are the receivers of information:
- to control the Brain, the Control System uses a different musical scale;
- the musical scale for the control of the Brain is: DO RE MI FA SOL LA SI NA, LALALA code is a call sign;
- human physical appearance is just a "shirt", and the Brain transfer is made into the "shirt", which is compatible with the transferred Brain through the frequency balance;
- when transferring the Brain, the information in the archive can be fully or partially saved; therefore, an individual becomes able to perform things which were impossible previously;
- the substituted Brain can be saved, but typically it is scattered, for all that the ion structure (and the DNA too) are remained the same (the sedimentary structures of the old Brain). The new Brain does not form the DNA. Therefore, it is always possible to spot the substitution (for example, the case of Anastasia Anastasia's brain was "moved" completely to another "shirt", and only by the DNA analysis the discrepancy was identified).