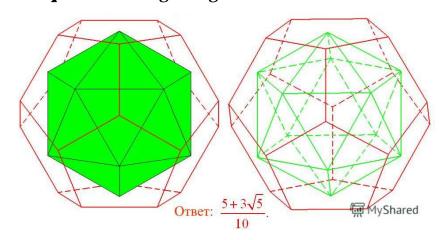

# On July 6, 2003, the formation of the general memory grating was completed. The grating structure are connected dodecahedrons, in each of the

dodecahedrons an icosahedron is inscribed (the edges of the figures and the connecting pyramids are similar). The number of such nested structures = 44,