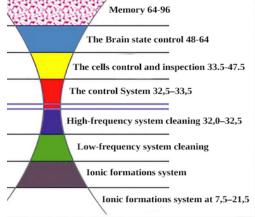

The concept of non-scientific perception:

- the Earth is controlled by the Control System, located under the Earth's surface;
- the Control System is a complex hierarchical system;
- there are more than 2,000 control systems on the Earth;
- the base Brain of each individual is stored in the archives of the Control System (point 4 on the atlas);
- during each cadence period, the individual Brain is regulated and the information is recorded;

- the Control system uses 7 types of time, one of which (60\*60\*24) is the cadence of the lower grating; (see the calculations)
- to transmit the information, the Control System uses the musical scale, and the resonance contours of the spine are the receivers of information:
- to control the Brain, the Control System uses a different musical scale;
- the musical scale for the control of the Brain is: DO RE MI FA SOL LA SI NA, LALALA code is a call sign;
- human physical appearance is just a "shirt", and the Brain transfer is made into the "shirt", which is compatible with the transferred Brain through the frequency balance;
- when transferring the Brain, the information in the archive can be fully or partially saved; therefore, an individual becomes able to perform things which were impossible previously;
- the substituted Brain can be saved, but typically it is scattered, for all that the ion structure (and the DNA too) are remained the same (the sedimentary structures of the old Brain). The new Brain does not form the DNA. Therefore, it is always possible to spot the substitution (for example, the case of Anastasia Anastasia's brain was "moved" completely to another "shirt", and only by the DNA analysis the discrepancy was identified).