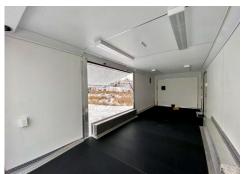

## 8.5' Wide

| Available Lengths (Tandem) | 20', 22', 24', 26', 28', 30', 32'                                                     |
|----------------------------|---------------------------------------------------------------------------------------|
| GVWR                       | 7,000# (20'-22')<br>9,990# (24'-32')                                                  |
| Axles                      | 3,500# Spread Torsion (20'-22')<br>5,200# Spread Torsion (24'-32')                    |
| Coupler                    | 2 5/16" A-Frame w/ Steel Reinforcement                                                |
| Cross Members              | 2" x 3" Tube 16" OC                                                                   |
| Exterior Skin              | Bonded, Screwless .030 Alum.                                                          |
| Frame                      | 2" x 6" Tube                                                                          |
| Interior Height            | 78"                                                                                   |
| Interior Width             | 97"                                                                                   |
| Rear Door Opening          | 89" Wide x 76" High                                                                   |
| Rear Door Hardware (Ramp)  | Stainless Steel + Black Locking Hasps                                                 |
| Roof Bows                  | 1" x 2" Tube 16" OC                                                                   |
| Side Door                  | 36" x 74" Curbside RV w/ Flush Lock, Alum. Holdback (Black Frame) & Recessed Stepwell |
| Tie Downs                  | 4- 5,000# D-Rings Installed                                                           |
| Tires/Wheels               | ST225/75R15 Aluminum (Gunmetal or Black)                                              |
| Vents                      | 2 Plastic Side Air Vents                                                              |
| Wall/Ceiling Interior      | 3/8" Engineered Wood Panel<br>Unfinished Ceiling                                      |
| Wall Structure             | 1" x 1.5" Tube 16" OC                                                                 |