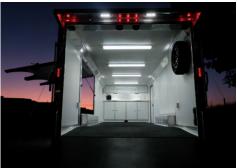

## TRAILMASTER RACE SERIES TMR

Trailers above may be shown with options.

5 Year Tire & Wheels

## 8.5' Wide

| Available Lengths (Tandem) | 20', 22', 24', 26', 28', 30', 32'                                                     |
|----------------------------|---------------------------------------------------------------------------------------|
| GVWR                       | 7,000# (20'-22')<br>9,990# (24'-32')                                                  |
| Axles                      | 3,500# Spread Torsion (20'-22')<br>5,200# Spread Torsion (24'-32')                    |
| Coupler                    | 2 5/16" A-Frame w/ Steel Reinforcement                                                |
| Cross Members              | 2" x 3" Tube 16" OC                                                                   |
| Exterior Skin              | Bonded, Screwless .030 Alum.                                                          |
| Frame                      | 2" x 6" Tube                                                                          |
| Interior Height            | 78"                                                                                   |
| Interior Width             | 97"                                                                                   |
| Rear Door Opening          | 89" Wide x 76" High                                                                   |
| Rear Door Hardware (Ramp)  | Stainless Steel + Black Locking Hasps                                                 |
| Roof Bows                  | 1" x 2" Tube 16" OC                                                                   |
| Side Door                  | 36" x 74" Curbside RV w/ Flush Lock, Alum. Holdback (Black Frame) & Recessed Stepwell |
| Tie Downs                  | 4- 5,000# D-Rings Installed                                                           |
| Tires/Wheels               | ST225/75R15 Aluminum (Gunmetal or Black)                                              |
| Vents                      | 2 Plastic Side Air Vents                                                              |
| Wall/Ceiling Interior      | 3/8" Engineered Wood Panel<br>Unfinished Ceiling                                      |
| Wall Structure             | 1" x 1.5" Tube 16" OC                                                                 |