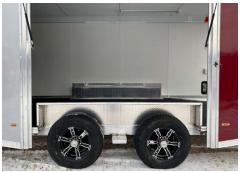

## 8.5' Wide

| Available Lengths (Tandem) | 20', 22', 24', 26', 28', 30', 32'                                                     |
|----------------------------|---------------------------------------------------------------------------------------|
| GVWR                       | 7,000# (20'-22')<br>9,990# (24'-32')                                                  |
| Axles                      | 3,500# Spread Torsion (20'-22')<br>5,200# Spread Torsion (24'-32')                    |
| Coupler                    | 2 5/16" A-Frame w/ Steel Reinforcement                                                |
| Cross Members              | 2" x 3" Tube 16" OC                                                                   |
| Exterior Skin              | Bonded, Screwless .030 Alum.                                                          |
| Frame                      | 2" x 6" Tube                                                                          |
| Interior Height            | 78"                                                                                   |
| Interior Width             | 97"                                                                                   |
| Rear Door Opening          | 89" Wide x 76" High                                                                   |
| Rear Door Hardware (Ramp)  | Stainless Steel + Black Locking Hasps                                                 |
| Roof Bows                  | 1" x 2" Tube 16" OC                                                                   |
| Side Door                  | 36" x 74" Curbside RV w/ Flush Lock, Alum. Holdback (Black Frame) & Recessed Stepwell |
| Tie Downs                  | 4- 5,000# D-Rings Installed                                                           |
| Tires/Wheels               | ST225/75R15 Aluminum (Gunmetal or Black)                                              |
| Vents                      | 2 Plastic Side Air Vents                                                              |
| Wall/Ceiling Interior      | 3/8" Engineered Wood Panel<br>Unfinished Ceiling                                      |
| Wall Structure             | 1" x 1.5" Tube 16" OC                                                                 |