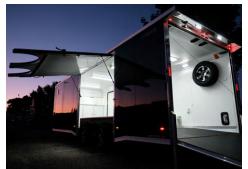

## TRAILMASTER RACE SERIES TMR

Trailers above may be shown with options.

5 Year Tire & Wheels

## 8.5' Wide

| Available Lengths (Tandem) | 20', 22', 24', 26', 28', 30', 32'                                                     |
|----------------------------|---------------------------------------------------------------------------------------|
| GVWR                       | 7,000# (20'-22')<br>9,990# (24'-32')                                                  |
| Axles                      | 3,500# Spread Torsion (20'-22')<br>5,200# Spread Torsion (24'-32')                    |
| Coupler                    | 2 5/16" A-Frame w/ Steel Reinforcement                                                |
| Cross Members              | 2" x 3" Tube 16" OC                                                                   |
| Exterior Skin              | Bonded, Screwless .030 Alum.                                                          |
| Frame                      | 2" x 6" Tube                                                                          |
| Interior Height            | 78"                                                                                   |
| Interior Width             | 97"                                                                                   |
| Rear Door Opening          | 89" Wide x 76" High                                                                   |
| Rear Door Hardware (Ramp)  | Stainless Steel + Black Locking Hasps                                                 |
| Roof Bows                  | 1" x 2" Tube 16" OC                                                                   |
| Side Door                  | 36" x 74" Curbside RV w/ Flush Lock, Alum. Holdback (Black Frame) & Recessed Stepwell |
| Tie Downs                  | 4- 5,000# D-Rings Installed                                                           |
| Tires/Wheels               | ST225/75R15 Aluminum (Gunmetal or Black)                                              |
| Vents                      | 2 Plastic Side Air Vents                                                              |
| Wall/Ceiling Interior      | 3/8" Engineered Wood Panel<br>Unfinished Ceiling                                      |
| Wall Structure             | 1" x 1.5" Tube 16" OC                                                                 |