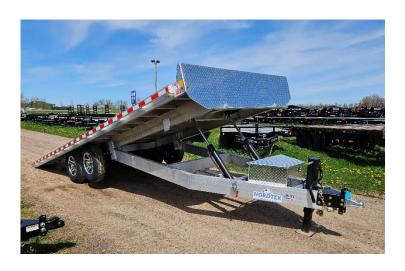

# 14K DECKOVER TILT TRAILER

### STANDARD FEATURES

- 33" Deck Height
- 7,000# Axles
- EZ Lube Hubs
- 235/80R16 Tires (10-Ply)
- Brakes on BOTH Axles
- 8" Channel Tongue
- 8 Bolt Rims
- 6" Channel Lace Rail
- 4" Channel Crossmembers, 16" O.C.
- 4" Stake Pockets w/ Rub Rail
- Spare Tire Mount
- 12K Drop Leg Front Jack
- Brown All Weather Treated Deck Boards
- LED Lights
- Braided Wiring Harness
- 2 5/16" Adjustable Coupler
- Dual Cylinder Hydraulics
- Deep Toolbox
- Deep Cycle Battery
- Hydraulic Up & Down, Gravity Down
- Full Tilting Bed