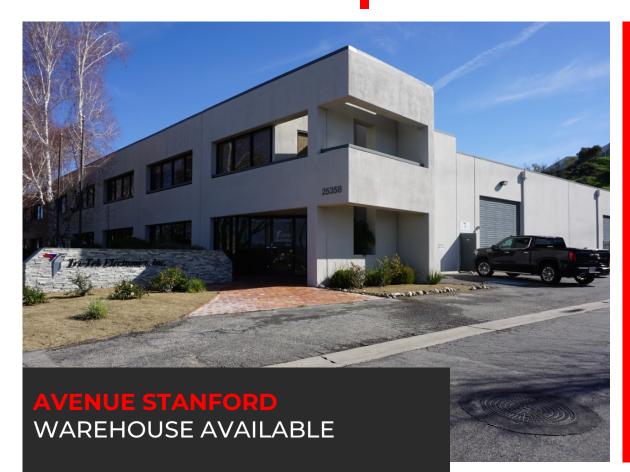

# FOR SALE

Former Owner/User light manufacturing facility.
Two story window office space along Avenue Stanford and 2
Grade Level Roll Up Doors.

40 Parking Spaces. /-21,450 SF Per Tax Records Located on Avenue Stanford between Rye Canyon & Avenue

Join Santa Clarita Studios, LA North Studios, Valencia Studios, Hollywood Film Ranch, TriScenic Productions, Disney and more... 25358 Avenue Stanford Santa Clarita, CA 91355

**PURCHASE PRICE:** 

\$5,950,000.00

Land Size: 36,358.00 Sq. Ft. Property Size: 21,450 Sq. Ft. Year Built: 1984