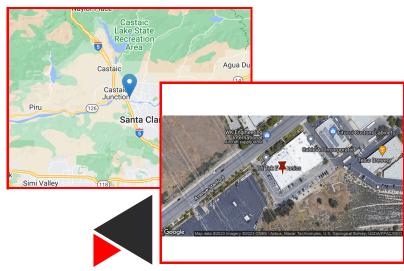

# FOR SALE

Former Owner/User light manufacturing facility.
Two story window office space along Avenue Stanford and 2
Grade Level Roll Up Doors.

40 Parking Spaces. /-21,450 SF Per Tax Records Located on Avenue Stanford between Rye Canyon & Avenue

Join Santa Clarita Studios, LA North Studios, Valencia Studios, Hollywood Film Ranch, TriScenic Productions, Disney and more... 25358 Avenue Stanford Santa Clarita, CA 91355

**PURCHASE PRICE:** 

\$5,950,000.00