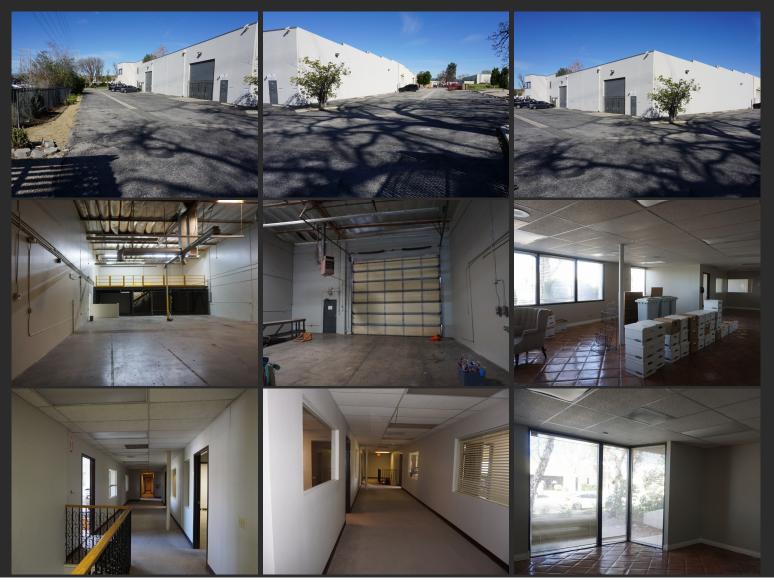

# FOR SALE

Former Owner/User light manufacturing facility.
Two story window office space along Avenue Stanford and 2
Grade Level Roll Up Doors.

40 Parking Spaces. /-21,450 SF Per Tax Records Located on Avenue Stanford between Rye Canyon & Avenue

Land Size: 36,358.00 Sq. Ft. Property Size: 21,450 Sq. Ft. Year Built: 1984