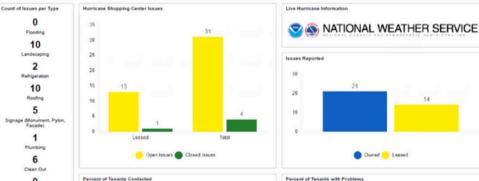

### LIVE ANALYTICS

Leadership has full visibility into post-storm statuses as they come in, cutting out middlemen and additional time during a crisis. Dashboards provide an overview across the portfolio.

## RESPONSE & ANALYSIS

- Live Analysis
- \*\* Executive Dashboard
- Photos of Damage
- >> Cloud Based Storage
- Mobile Forms
- Dispatch from Anywhere

Count of Issues Reported Count of 'No Issue Reported'

Tenants Contacted 🌑 Tenants Yet to be Contacted

- Providing these answers:
- ? How many locations had damage?

Property Management Companies &

- ? What kinds of damage occurred?
- ? How much are we spending on repairs?
- ? How long did repairs take to complete?
- ? How satisfied was each location with repairs?
- ? Which locations were unable to be accessed to be checked on?
- ? Which geographic areas were impacted by the storm?