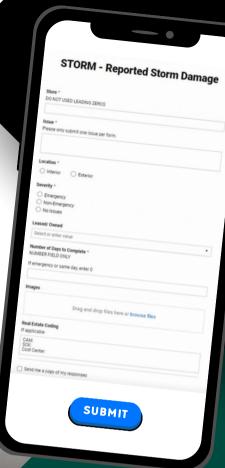

### **DAMAGE REPORTING**

Post-storm, on-location statuses collected about any damage, complete with photos to get your assets up and running quickly.