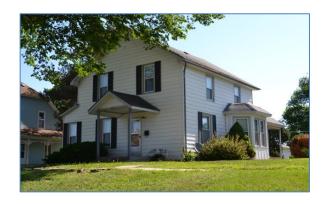

Price: \$45,000.00 Address: 203 N 5th St, Newman Grove, NE 68758

Owner: Daily Life Ministries

Legal Description: North 50' of Lot 10, Block 20, Railroad Addition, Newman Grove, Madison, Co, NE

Yr. Built: 1900 Lot Size: 50 X 140 Taxes: **Total Bedrooms:** 4 Main: Upper: 3 <u>1</u> Total Baths: 1.5 Main: 1 Upper: 0.5 Main: 1643 1019 Upper: 624 Square Feet

REMARKS: This well kept old home is in a very nice location close to downtown. The updates include steel siding, gutters, newer heat pump, and windows.

Year:

Listing Agent: Beverly Dailey Code: 024