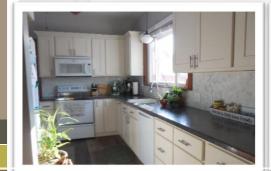

Large enclosed portch

New windows

Newer electric furnace &

heatpump

8,060 SF Lot

New kitchen

New LL bath

All Electric

Fenced yard

1 stall garage +

carpor

**Features Include:** New kitchen with tile backsplash, huge closets, nice neighborhood, large open living/dining area, woodburning stove in basement.

Kitchen: 19.1x15.3 irreg Living/Dining Room: 26.11x16 LL Laundry: 11X15.3 Main Level Bedroom: 11.3x11.2