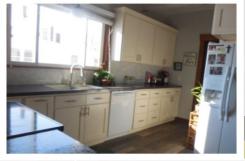

Large enclosed portch

New windows

Newer electric furnace &

heatpump

8,060 SF Lot

New kitchen

New LL bath

All Electric

Fenced yard

1 stall garage +

carpor

**Features Include:** New kitchen with tile backsplash, huge closets, nice neighborhood, large open living/dining area, woodburning stove in basement.

Kitchen: 19.1x15.3 irreg Living/Dining Room: 26.11x16 LL Laundry: 11X15.3 Main Level Bedroom: 11.3x11.2