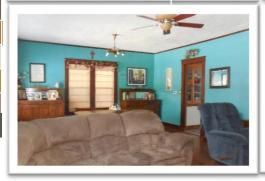

Fenced yard

1 stall garage +

carpor

**Features Include:** New kitchen with tile backsplash, huge closets, nice neighborhood, large open living/dining area, woodburning stove in basement.

Kitchen: 19.1x15.3 irreg Living/Dining Room: 26.11x16 LL Laundry: 11X15.3 Main Level Bedroom: 11.3x11.2