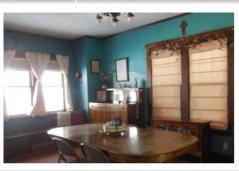

Fenced yard

1 stall garage +

carpor

**Features Include:** New kitchen with tile backsplash, huge closets, nice neighborhood, large open living/dining area, woodburning stove in basement.

Kitchen: 19.1x15.3 irreg Living/Dining Room: 26.11x16 LL Laundry: 11X15.3 Main Level Bedroom: 11.3x11.2

Bedroom 2: 12.4x12.10 Bedroom 3: 12.11x10.11 Bedroom 4: 15.2x8.10 Upstairs bath: 8.4x9 Basement: 1296 SF LL Bath: 6.10x12.6 LL Family Rm: 26.4x15.3

Ave Elect: \$186