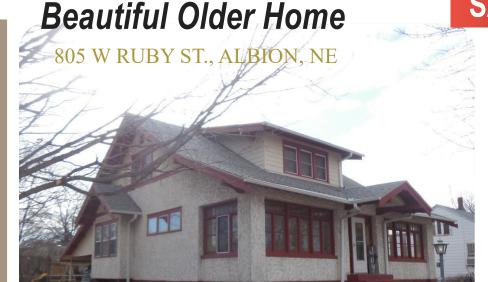

## For **SALE**

## \$165,000

Single Family Property

Year Built: 1920

4 Bedrooms

2.5 Baths

2259 sq. ft.

Full finished basement

2018 Taxes \$960

Large enclosed portch

New windows

Newer electric furnace &

heatpump

8,060 SF Lot

New kitchen

New LL bath

All Electric

Fenced yard

1 stall garage +

carpor

**Features Include:** New kitchen with tile backsplash, huge closets, nice neighborhood, large open living/dining area, woodburning stove in basement.

Kitchen: 19.1x15.3 irreg Living/Dining Room: 26.11x16 LL Laundry: 11X15.3 Main Level Bedroom: 11.3x11.2