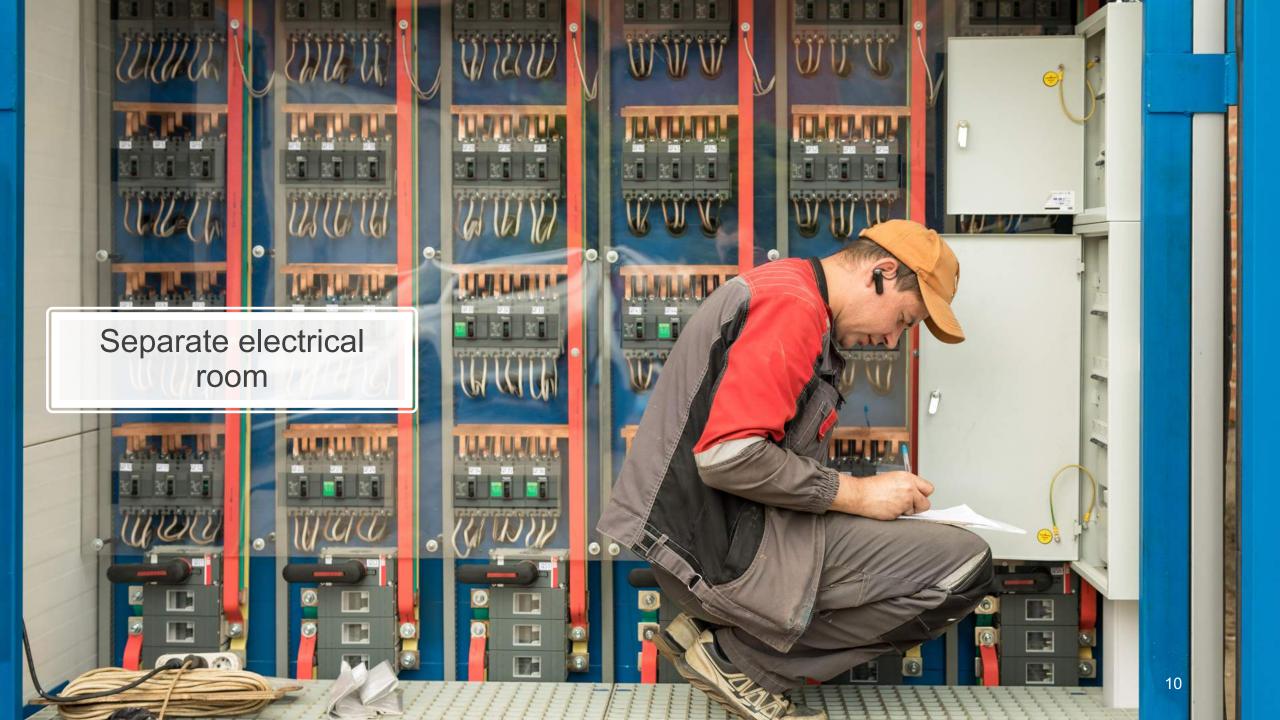

## **Electrical room**

Secured & raised platforms provide shock protection from power lines and safe access to main breakers without extra ladders

- Every miner has dedicated
   Ethernet connection and surge protected power cables.
- Electrical infrastructure is designed to run Antminer S17 S19 type miners
- The floor is covered completely with rubber to protect from electric shock