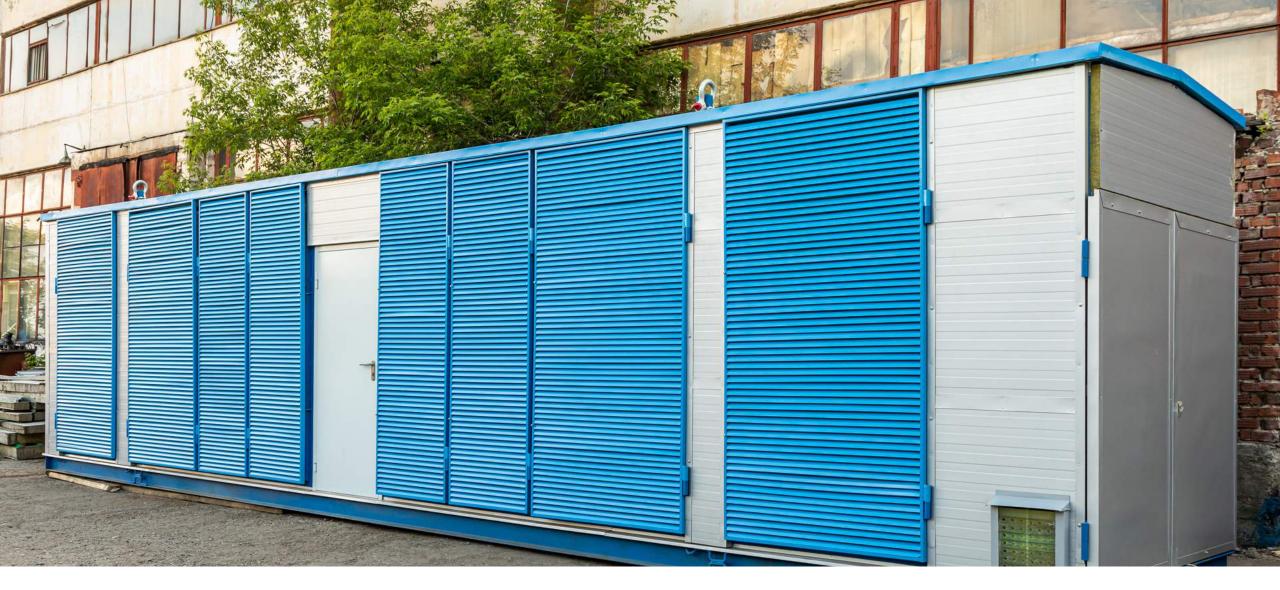

**HVAC** efficiency

## Fan door

- Fan door is easily accessible for maintenance
- Each Fan air flow is 13 000 ft3/minute
- Fan section is operated separately and is connected to frequency regulator
- fan consumption 1 KW/h
- Fan sound level 64 dB