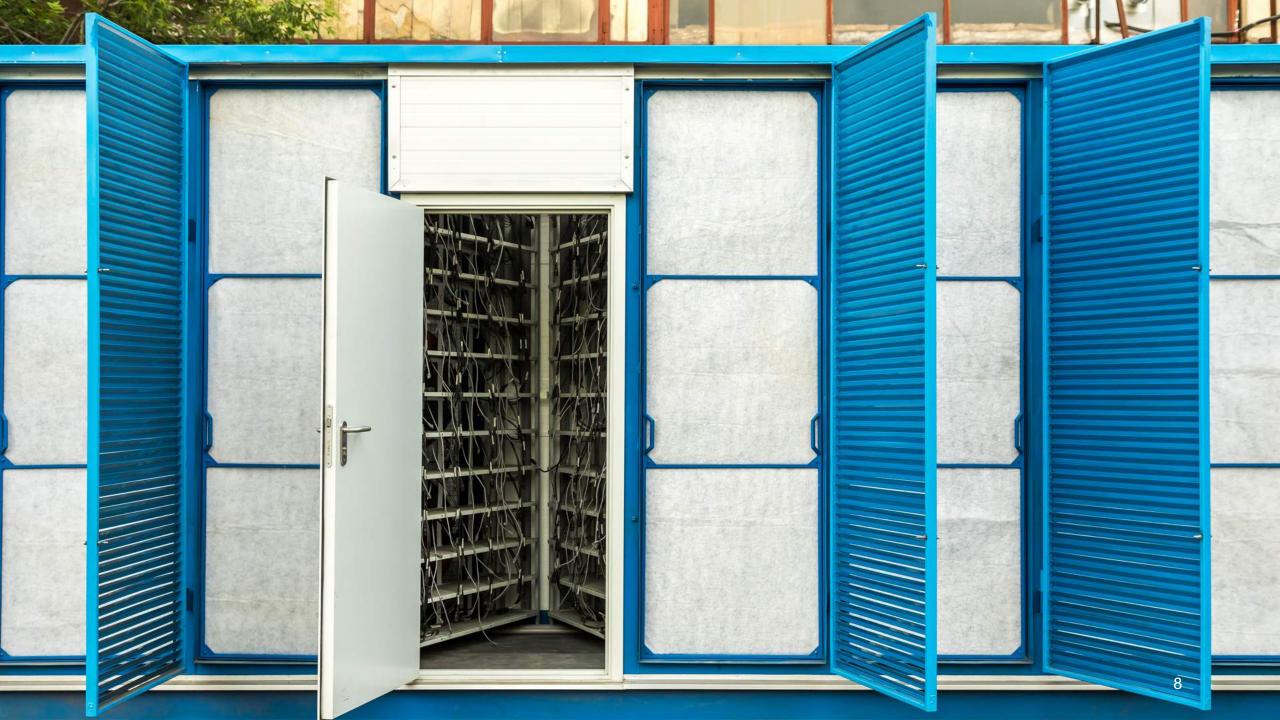

## Fan door

- Fan door is easily accessible for maintenance
- Each Fan air flow is 13 000 ft3/minute
- Fan section is operated separately and is connected to frequency regulator
- fan consumption 1 KW/h
- Fan sound level 64 dB