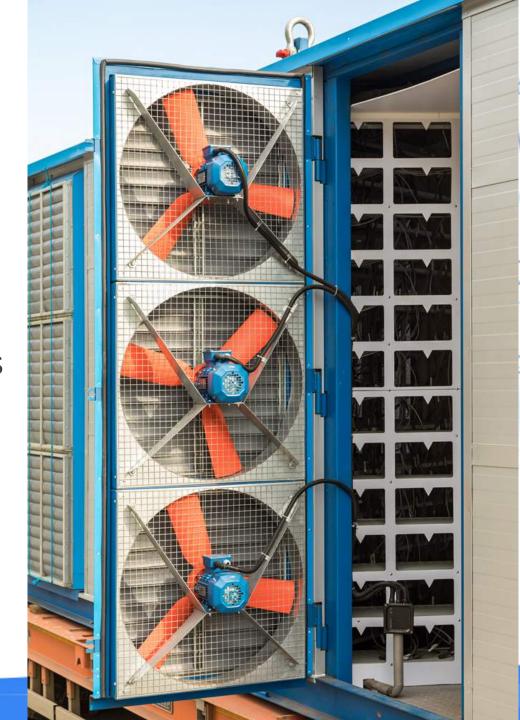

## Fan door

- Fan door is easily accessible for maintenance
- Each Fan air flow is 13 000 ft3/minute
- Fan section is operated separately and is connected to frequency regulator
- fan consumption 1 KW/h
- Fan sound level 64 dB