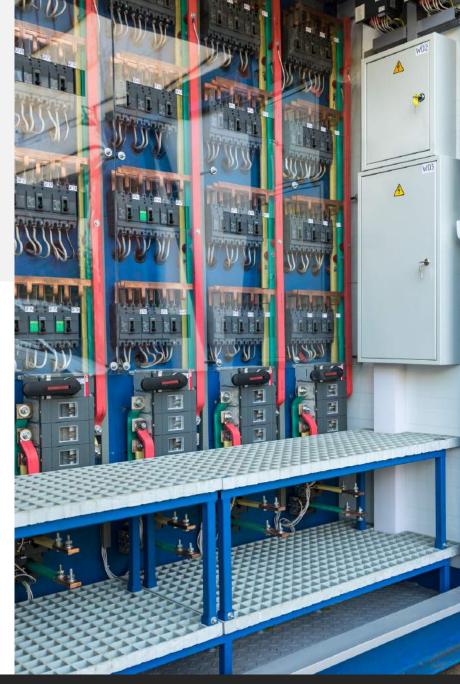

## **Electrical room**

Secured & raised platforms provide shock protection from power lines and safe access to main breakers without extra ladders

- Every miner has dedicated
   Ethernet connection and surge protected power cables.
- Electrical infrastructure is designed to run Antminer S17 S19 type miners
- The floor is covered completely with rubber to protect from electric shock