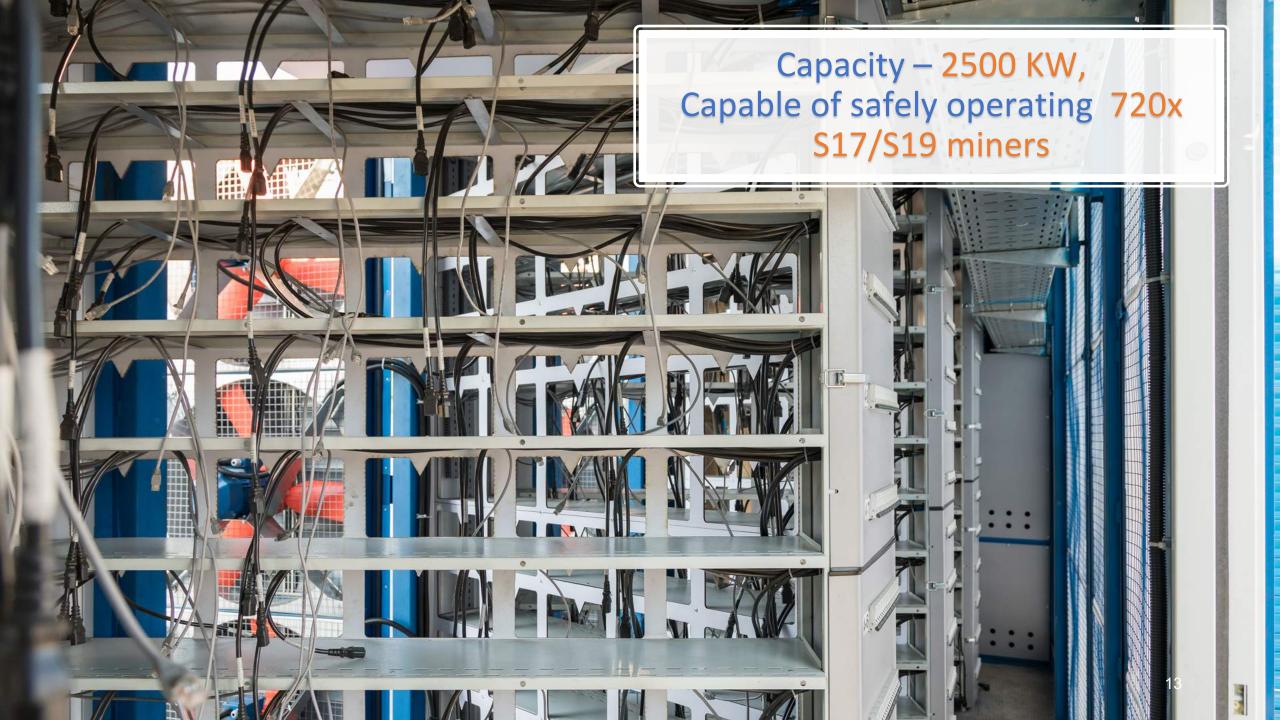

## **Electrical room**

Secured & raised platforms provide shock protection from power lines and safe access to main breakers without extra ladders

- Every miner has dedicated
   Ethernet connection and surge protected power cables.
- Electrical infrastructure is designed to run Antminer S17 S19 type miners
- The floor is covered completely with rubber to protect from electric shock