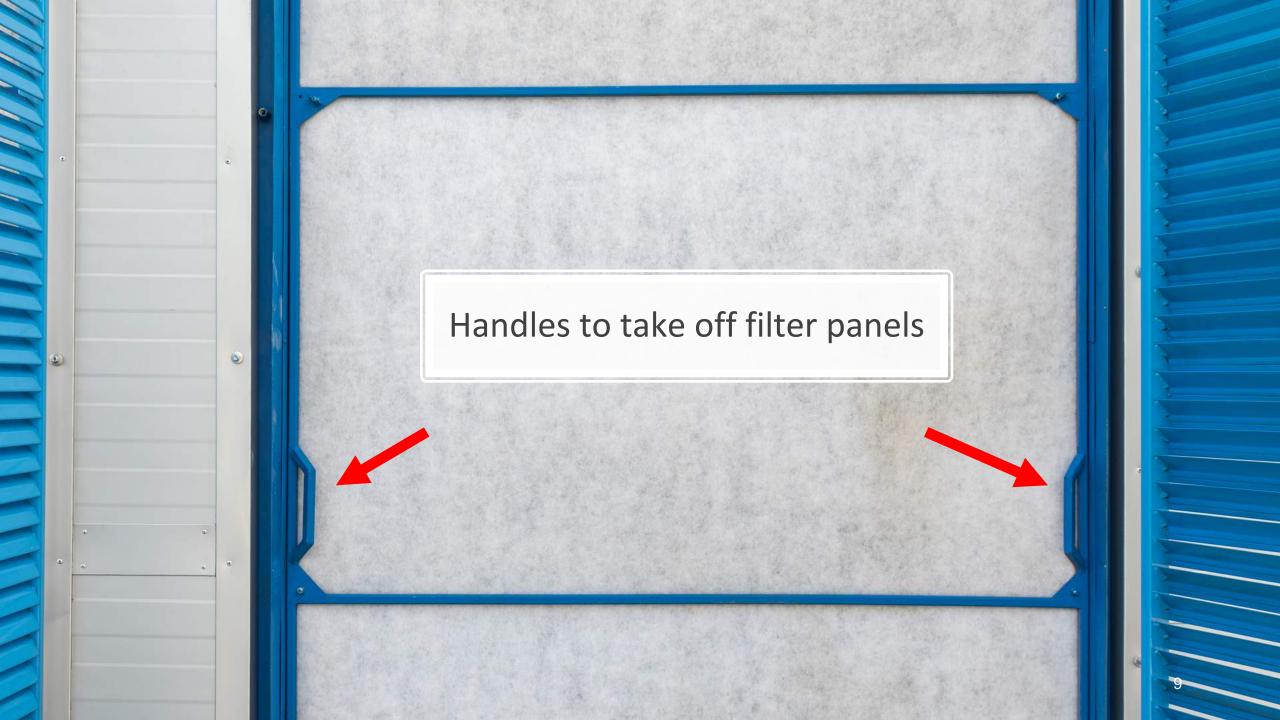

## Fan door

- Fan door is easily accessible for maintenance
- Each Fan air flow is 13 000 ft3/minute
- Fan section is operated separately and is connected to frequency regulator
- fan consumption 1 KW/h
- Fan sound level 64 dB