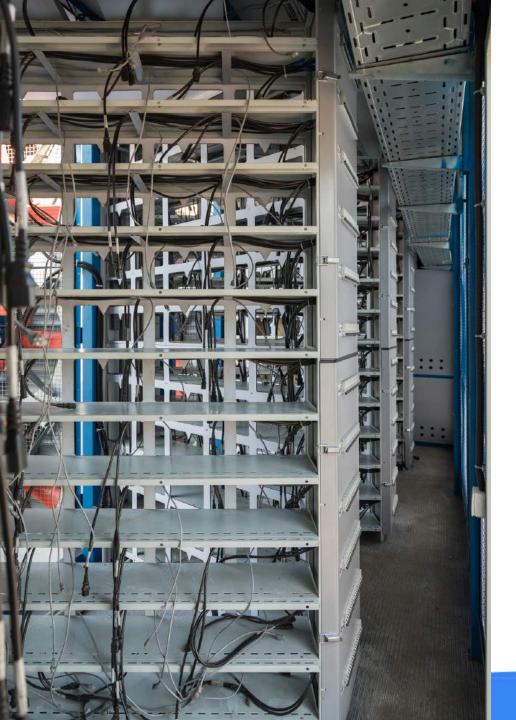

## **Electrical room**

Secured & raised platforms provide shock protection from power lines and safe access to main breakers without extra ladders

- Every miner has dedicated
   Ethernet connection and surge protected power cables.
- Electrical infrastructure is designed to run Antminer S17 S19 type miners
- The floor is covered completely with rubber to protect from electric shock