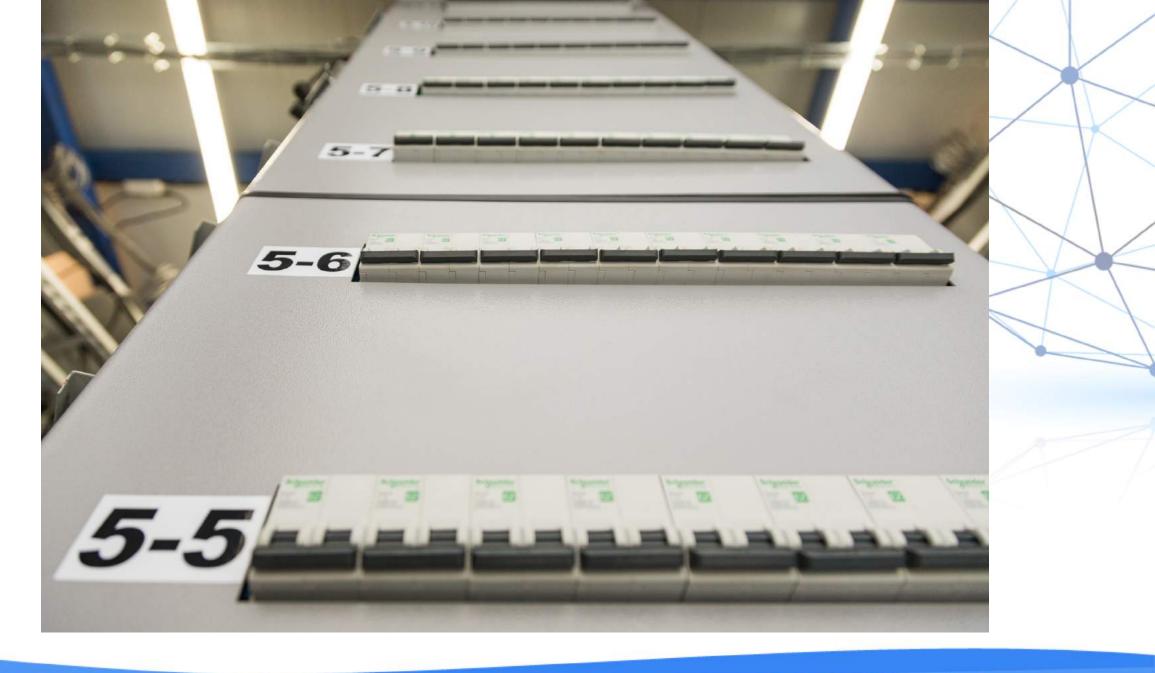

## **Electrical room**

Secured & raised platforms provide shock protection from power lines and safe access to main breakers without extra ladders

- Every miner has dedicated
   Ethernet connection and surge protected power cables.
- Electrical infrastructure is designed to run Antminer S17 S19 type miners
- The floor is covered completely with rubber to protect from electric shock