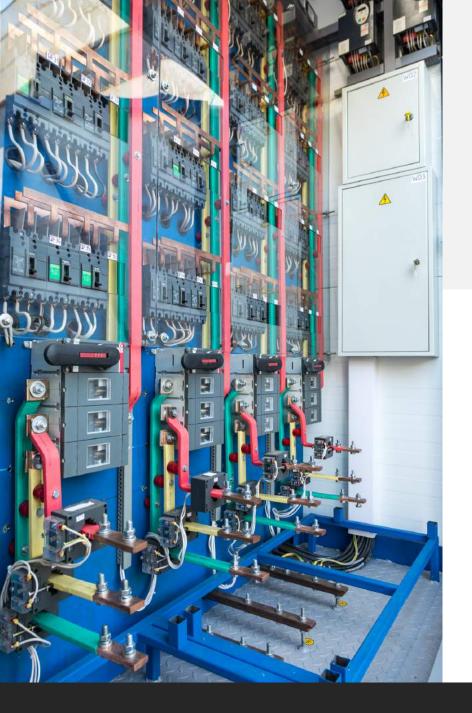

## **Electrical room**

Secured & raised platforms provide shock protection from power lines and safe access to main breakers without extra ladders

- Every miner has dedicated
   Ethernet connection and surge protected power cables.
- Electrical infrastructure is designed to run Antminer S17 S19 type miners
- The floor is covered completely with rubber to protect from electric shock