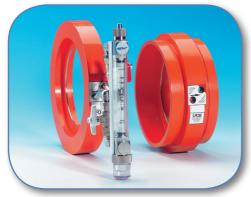

The Firesure range of meters approved for the testing of automatic sprinkler installations in buildings.