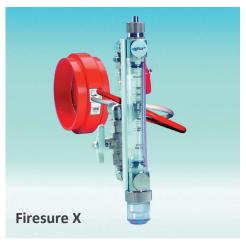

The Firesure range of meters approved for the testing of automatic sprinkler installations in buildings.