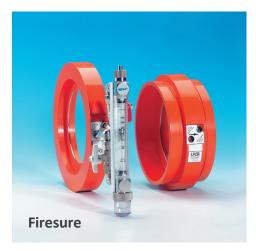

The Firesure range of meters approved for the testing of automatic sprinkler installations in buildings.