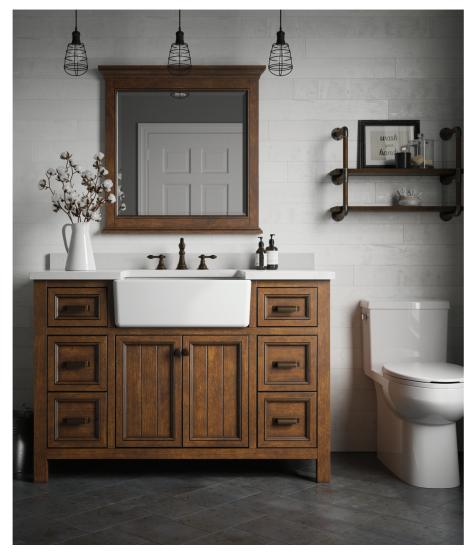

## **BRANTLEY COMBO**

## WALNUT FINISH • ANTIQUE BRONZE HARDWARE

## **Collection Highlights**

- Farmhouse style
- Walnut Finish
- Antique Bronze hardware
- White Engineered Stone vanity top with farmhouse sink included with vanity combo
- Vanity arrives pre-assembled
- Doors feature beaded inlay
- Soft close door hinges
- Solid wood dovetail drawers with slow close glides
- Adjustable interior shelf
- Adjustable leg levelers
- Mirror arrives with pre-attached mounting hooks
- Wood products are CARB and EPA Title VI compliant

BANVT4939D

32" MIRROR BANM3232

| MODEL#     | DESCRIPTION                           | LIST PRICE |
|------------|---------------------------------------|------------|
| BANVT4939D | 49" Vanity Combo - 2 Doors, 6 Drawers | \$2,700.00 |
| BANM3232   | Mirror - Beveled Mirror               | \$329.00   |