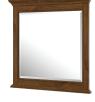

BANVT4939D

32" MIRROR BANM3232

| MODEL#     | DESCRIPTION                           | LIST PRICE |
|------------|---------------------------------------|------------|
| BANVT4939D | 49" Vanity Combo - 2 Doors, 6 Drawers | \$2,700.00 |
| BANM3232   | Mirror - Beveled Mirror               | \$329.00   |