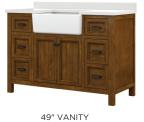

BANVT4939D

32" MIRROR BANM3232

| MODEL#     | DESCRIPTION                           | LIST PRICE |
|------------|---------------------------------------|------------|
| BANVT4939D | 49" Vanity Combo - 2 Doors, 6 Drawers | \$2,700.00 |
| BANM3232   | Mirror - Beveled Mirror               | \$329.00   |