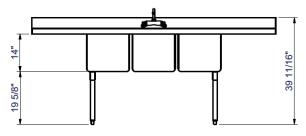

#### **Design Features**

- Tublar legs made from standard 1-5/8" OD 16 gauge 304 stainless with 1" bullet feed
- 14" deep bowl, consultant specifications and full kinked bowl for water paths for positive drainage
- #4mill finish sink and table top with fully welded with polished seams
- 6" back splash