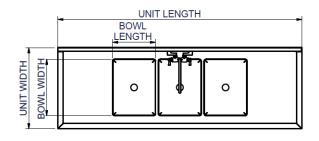

#### **Design Features**

- Tublar legs made from standard 1-5/8" OD 16 gauge 304 stainless with 1" bullet feed
- 14" deep bowl, consultant specifications and full kinked bowl for water paths for positive drainage
- #4mill finish sink and table top with fully welded with polished seams
- 6" back splash

## 21" Wide

| ECONMEY SERIS | ATP Series  | SHIP WEIGHT | BOWL WIDTH | UNIT WIDTH | BOWL LENGTH | UNIT LENGTH |
|---------------|-------------|-------------|------------|------------|-------------|-------------|
| TC-21-16-01   | TC-21-14-01 | 160         | 16         | 30         | 27          | 87          |
| TC-21-16-02   | TC-21-14-02 | 165         | 16         | 30         | 27          | 99          |
| TC-21-16-03   | TC-21-14-03 | 170         | 16         | 30         | 27          | 123         |