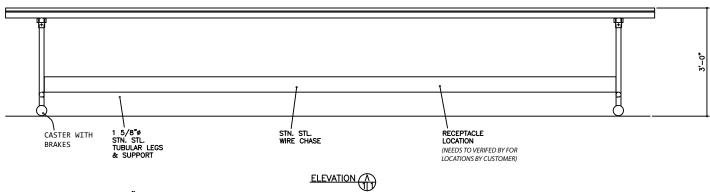

## STANDARD FEATURES:

- All stainless steel frame and body construction
- Easily removable sectional roller assemblies
- 15" plastic rollers with a 2" diameter
- Equipment supplied to UL standard TUV-ESAFE

## **OPTIONS:**

- RACEWAY- Receptiors- customer to determine
- CASTERS 5" diameter stem type casters with brakes

| ATP     | ° O.A.Conveyor | Shipping*          |
|---------|----------------|--------------------|
| Part #  | Length         | Weight             |
| RARC-10 | 10' (3.1 m)    | 600 lbs. (272 kg)  |
| RARC-12 | 12' (3.7 m)    | 670 lbs. (304 kg)  |
| RARC-14 | 14' (4.3 m)    | 740 lbs. (336 kg)  |
| RARC-16 | 16' (4.9 m)    | 790 lbs. (358 kg)  |
| RARC-18 | 18' (5.5 m)    | 860 lbs. (390 kg)  |
| RARC-20 | 20' (6.1 m)    | 920 lbs. (417 kg)  |
| RARC-22 | 22' (6.7 m)    | 990 lbs. (449 kg)  |
| RARC-24 | 24' (7.3 m)    | 1130 lbs. (513 kg) |
| RARC-26 | 26' (7.9 m)    | 1200 lbs. (544 kg) |
| RARC-28 | 28' (8.5 m)    | 1260 lbs. (571 kg) |
| RARC-30 | 30' (9.1 m)    | 1340 lbs. (608 kg) |