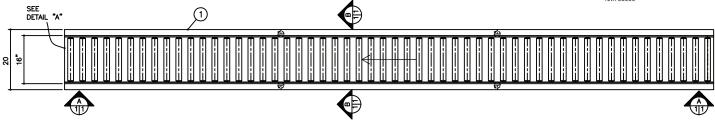

## **OPTIONS:**

- RACEWAY- Receptiors- customer to determine
- CASTERS 5" diameter stem type casters with brakes

| ATP     | ° O.A.Conveyor | Shipping*          |
|---------|----------------|--------------------|
| Part #  | Length         | Weight             |
| RARC-10 | 10' (3.1 m)    | 600 lbs. (272 kg)  |
| RARC-12 | 12' (3.7 m)    | 670 lbs. (304 kg)  |
| RARC-14 | 14' (4.3 m)    | 740 lbs. (336 kg)  |
| RARC-16 | 16' (4.9 m)    | 790 lbs. (358 kg)  |
| RARC-18 | 18' (5.5 m)    | 860 lbs. (390 kg)  |
| RARC-20 | 20' (6.1 m)    | 920 lbs. (417 kg)  |
| RARC-22 | 22' (6.7 m)    | 990 lbs. (449 kg)  |
| RARC-24 | 24' (7.3 m)    | 1130 lbs. (513 kg) |
| RARC-26 | 26' (7.9 m)    | 1200 lbs. (544 kg) |
| RARC-28 | 28' (8.5 m)    | 1260 lbs. (571 kg) |
| RARC-30 | 30' (9.1 m)    | 1340 lbs. (608 kg) |