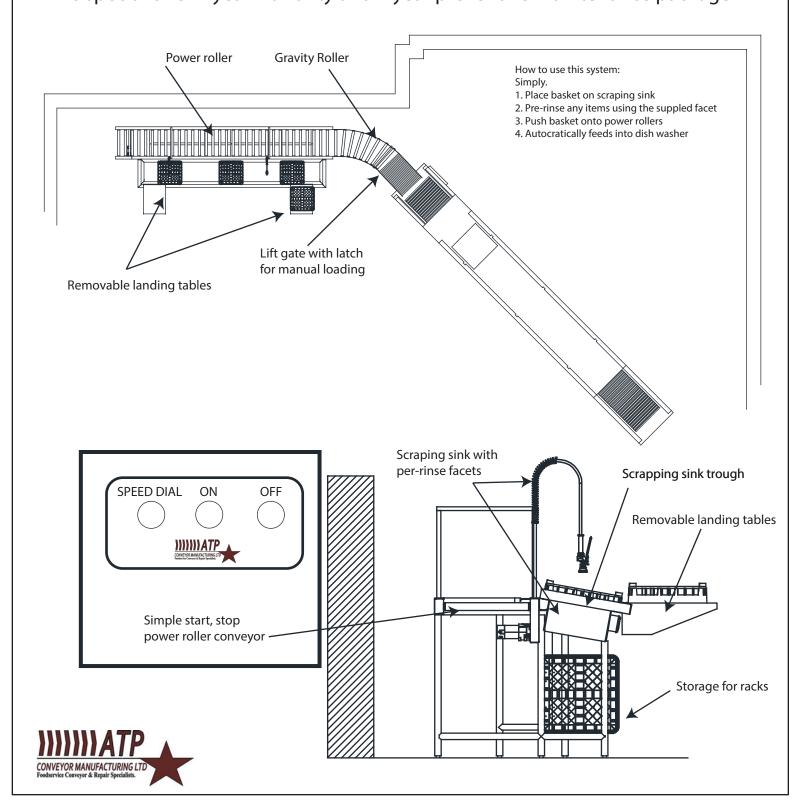

# ATP'S simply, worry free system.

### **Standard Features**

- Scraping sink with per-rinse facets
- Simple start and stop for power roller system
- ATP'S patent, anti-seize rollers
- Lift gate with latch for manual loading
- Large scrapping sink
- Accommodates 20"x20" baskets
- Unlimited rack storage
- Detachable side table
- Speed control for power roller
- Emergency stops

# simply powered system

Customer: Hamilton Charlton Campus

Conveyor requested: powered & manual loading to FT washer option Cost: proposed: Manual option \$30,0000 Powered \$45,000 with no options

- Layout is customizable this shows a 50 Charlton's simple layout for the flight washer - ATP's special offer 2 year warranty and 2 year preventive maintenance package