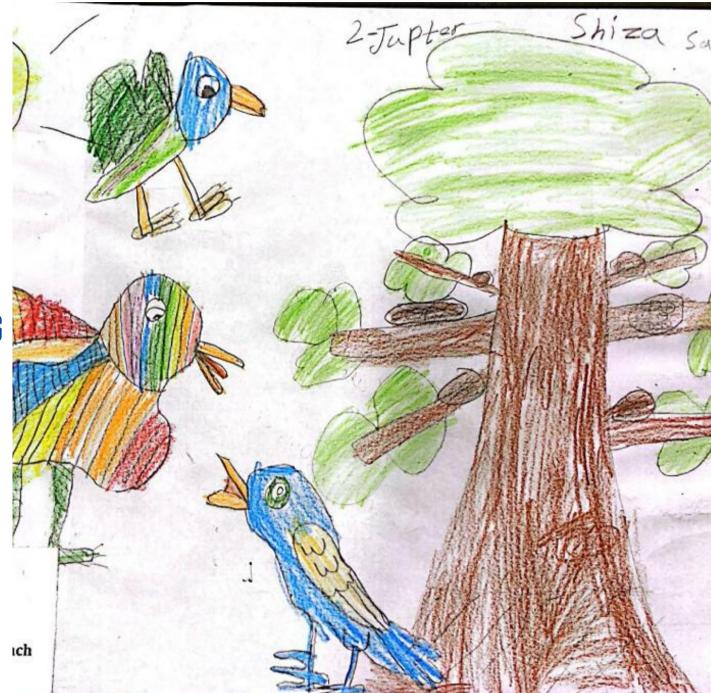

### NATIONAL WINNER CATEGORY-2: NATIVE BIRDS

### SHIZA SAQIB

### SUPERNOVA PRIMARY BRANCH F-8/4, ISLAMABAD