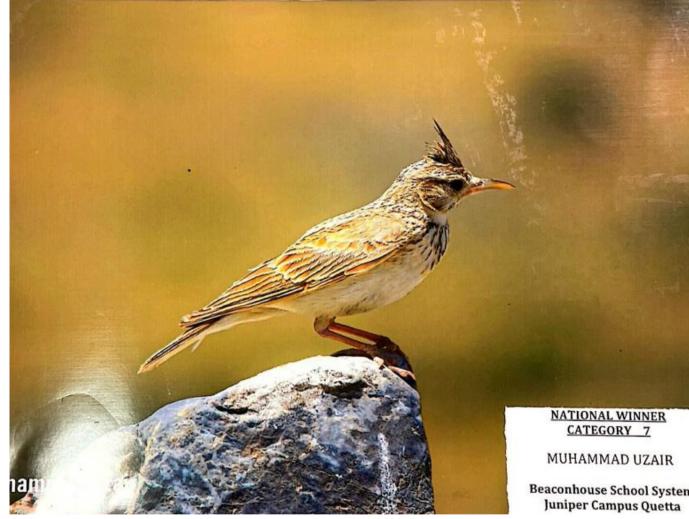

### NATIONAL WINNER CATEGORY-7: PHOTOGRAPHY

### MUHAMMAD UZAIR

BEACONHOUSE School System Juniper Campus, Quetta

oxoxoxoxoxoxoxoxoxoxoxoxoxoxoxoxoxox