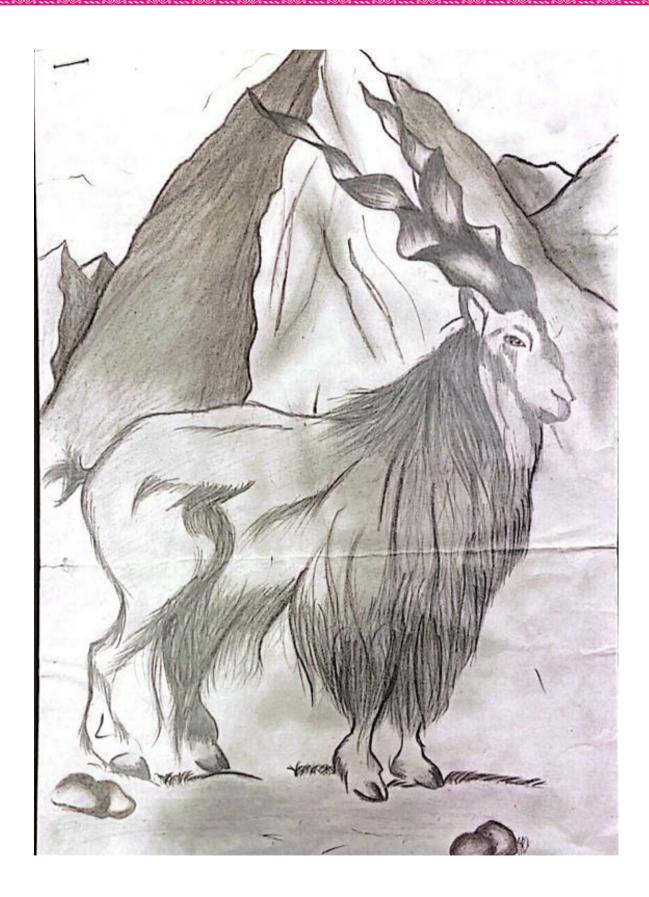

### NATIONAL WINNER CATEGORY-4: NATIVE SPECIES

### **RUMAISA RABAIL**

### AGA KHAN SCHOOL Booni, Chitral