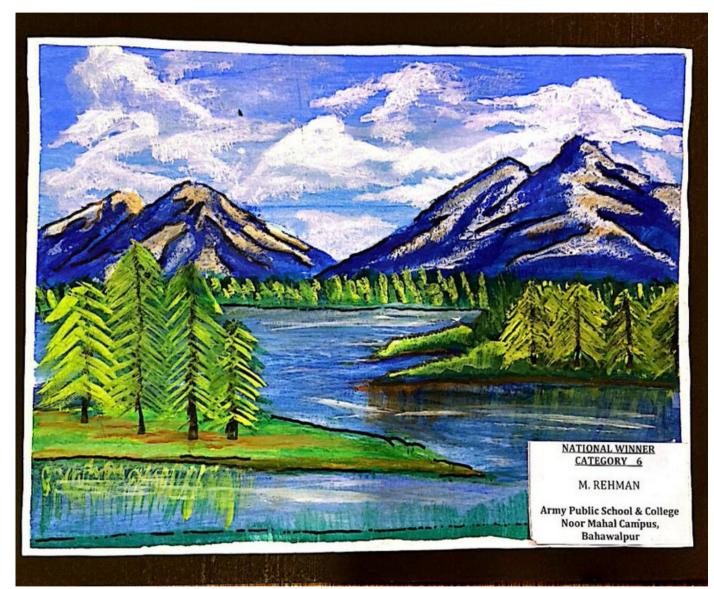

### NATIONAL WINNER CATEGORY-6: WETLANDS

### M. REHMAN

ARMY PUBLIC SCHOOL & COLLEGE NOOR MAHAL CAMPUS, BAHAWALPUR