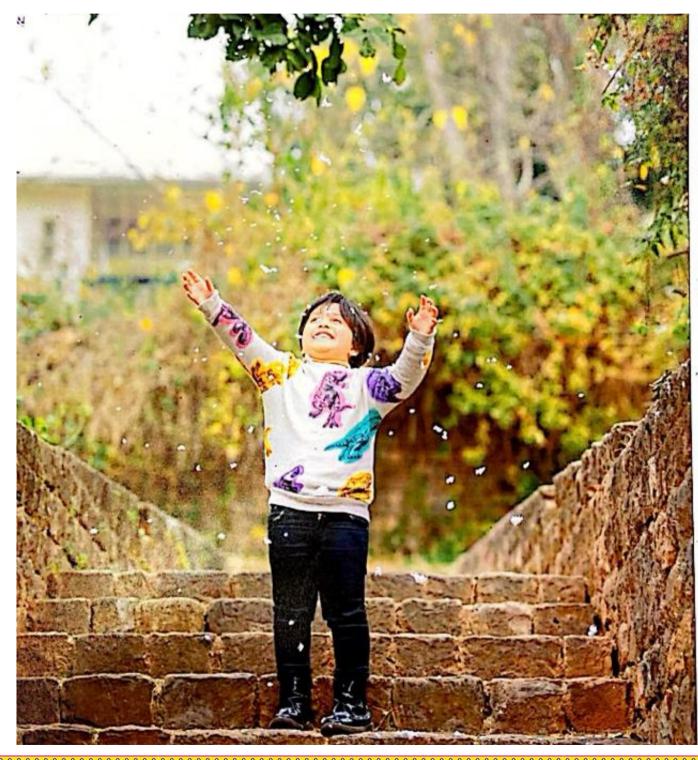

### NATIONAL WINNER CATEGORY-1: NATURE CLICK

### **ZAVIYAR SULEMAN**

SUPERNOVA PRE School F-7/1, Islamabad