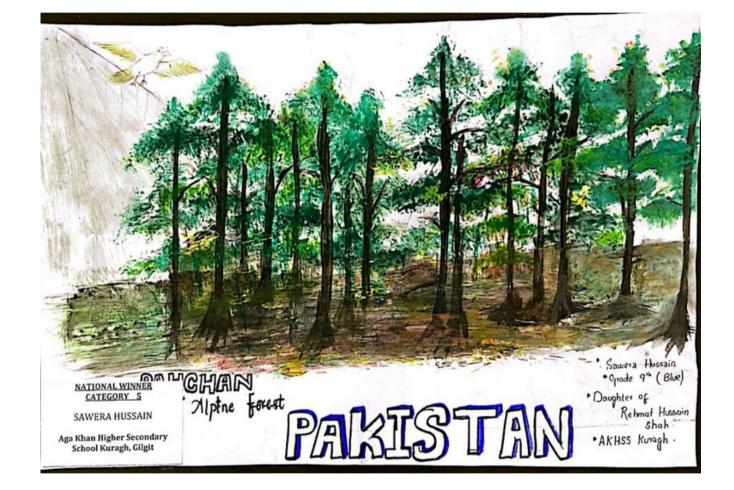

### NATIONAL WINNER CATEGORY-5: FORESTS

### SAWERA HUSSAIN

AGA KHAN HIGHER Secondary School Kuragh, Chitral