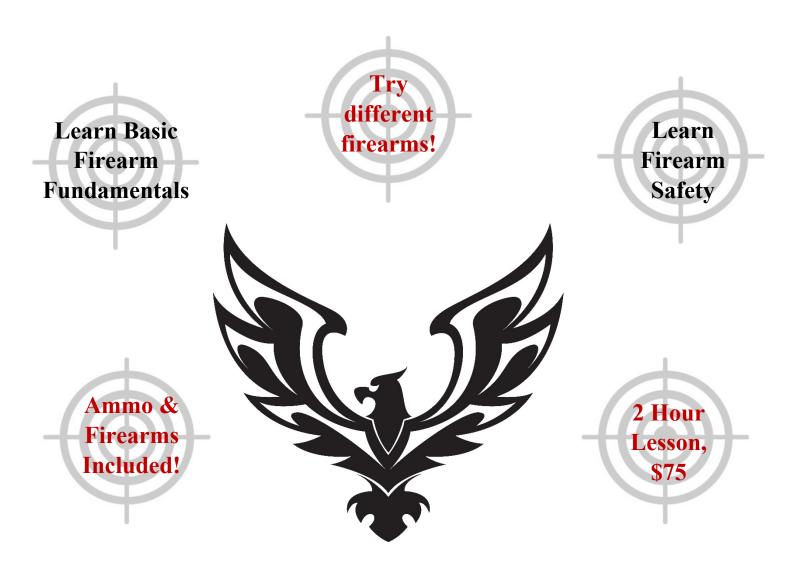

**New Shooter Bundle (\$75)** – All skill levels welcome! Take the opportunity for a one on one 2 hour lesson for you to gain the confidence to shoot for the Safety and the fundamentals of Shooting to prepare for personal defense, competition, or just knowledge and skills of self-defense or just learning your firearms, and to try different firearms to learn the pros and cons for what you are looking for, this includes the ammo. Sign up at **1stDefenseTraining.com** 

# **New Shooter Bundle**

Spend two hours with a 1<sup>st</sup> Defense Training Instructor learning firearm safety and fundamentals, while picking out a firearm that works best for YOU! Firearm rental, ammunition, eye, and ear protection are included!