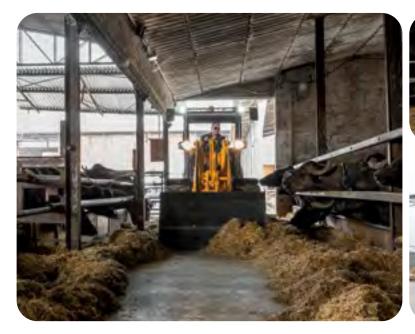

## REAR TOOL CARRIER.

Thanks to the rear hydraulic and electric connections you can easily add rear attachments.

### **VENIERI REAR HYDRAULIC LINE.**

In order to grant maximum versatility, VF 1.63D can be equipped with rear Hydraulic line to support rear attachments.

CABIN

CLOSE AND HEATED CABIN, WITH AIRCONDITION IN OPTION