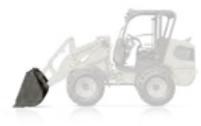

## VZPK KINEMATIK.

Venieri Z-Parallel Kinematic system is engineered to reach maximum breakout force, granting fully parallel movements.

# VENIERI Z PARALLEL KINEMATIC SYSTEM: 100% PARALLEL.

The arm of VF 1,63D is equipped with a VZPK kinematic system that grants high breakout force while keeping fully parallel movements. The low bucket cylinder grants an excellent front visibility also in the middle of the arm, where normally it's not easy to see.