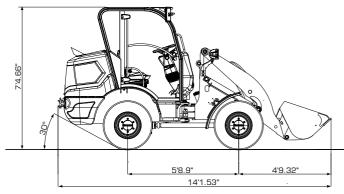

# **DIMENSIONS AND WEIGHTS\***

| Max lenght in transfer position | ft in | 14'1.29" |
|---------------------------------|-------|----------|
| Max width in transfer position  | ft in | 4'11.06" |
| Max height                      | ft in | 7'4.58"  |
| Wheel track width               | ft in | 3'7.31"  |
| Overall tyre width              | ft in | 4'5.74"  |
| Wheel base                      | ft in | 5'8.9"   |
| Ground clearance                | in    | 13.58    |
| Standard operating weight       | lb    | 6,834    |
| Max permissible weight          | lb    | 7,937    |
|                                 |       |          |

<sup>\*</sup> All dimensions are referred to machine equipped with tires 10.0/75 - 15.3

<sup>\*</sup> All dimensions are referred to machine equipped with tires 10.0/75 - 15.3

| PERFORMANCE DATA                            |                 | UNIVERSAL<br>BUCKET | OVERSIZE<br>BUCKET | FORKS    |
|---------------------------------------------|-----------------|---------------------|--------------------|----------|
| Full load bucket capacity (SAE)             | yd <sup>3</sup> | 0.65                | 1.05               | /        |
| Density                                     | ton/yd³         | 1.35                | 0.75               | /        |
| Bucket width                                | ft in           | 4'11.06"            | 5'6.93"            | /        |
| Bucket weight                               | lb              | 397                 | 397                | /        |
| Overall operating height, fully raised      | ft in           | 11'5.4"             | 11'10.13"          | /        |
| Forks lenghth (standard)                    | ft in           |                     |                    | 3'3.37"  |
| Forks lenghth (optional)                    | ft in           |                     |                    | 3'11.24" |
| Hinge pin height                            | ft in           | 9'8.54"             | 9'8.54"            | /        |
| Dump angle                                  | 0               | 42°                 | 42°                | /        |
| Dump height                                 | ft in           | 7'6.35"             | 7'2.61"            | /        |
| Dump distance                               | in              | 25.98               | 29.17              | /        |
| Bucket static tipping load, straight        | lb              | 5,071               | 4,740              | /        |
| Bucket static tipping load, full turn (45°) | lb              | 4,079               | 3,792              | /        |
| Forks static tipping load, full turn (45°)  | lb              |                     |                    | 3,042    |
| Payload EN 474-3 (80%) [•]                  | lb              |                     |                    | 2,434    |
| Payload EN 474-3 (60%) [•]                  | lb              |                     |                    | 1,825    |
| Breakout force                              | lb              | 8,466               | 7,163              | /        |
| Total displacement lenght                   | ft in           | 14'1.29"            | 14'4.36"           | /        |
| External bucket turning radius              | ft in           | 10'6.77"            | 10'11.69"          | /        |
| Standard operating weight (Canopy version)  | lb              | 6,834               | 7,011              | 7,011    |