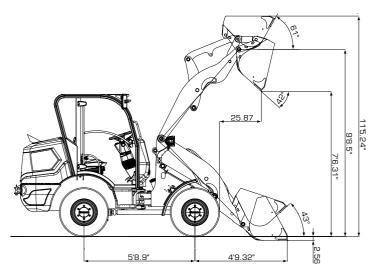

### ECHNICAL FEATURES\*

| Standard bucket capacity        | yd³   | 0.65     |
|---------------------------------|-------|----------|
| Standard bucket width           | ft in | 4'11.06" |
| Straight static tipping load    | lb    | 5,071    |
| Full turned 45° tipping load    | lb    | 4,079    |
| Lifting capacity at max. height | lb    | 4,784    |
| Pin height                      | ft in | 9'8.54"  |
| Discharge height at 42°         | ft in | 7'6.16"  |
| Discharge distance at 42°       | in    | 25.98    |
| Breakout force                  | lb    | 8,466    |
|                                 |       |          |

# **DIMENSIONS AND WEIGHTS\***

| Max lenght in transfer position | ft in | 14'1.29" |
|---------------------------------|-------|----------|
| Max width in transfer position  | ft in | 4'11.06" |
| Max height                      | ft in | 7'4.58"  |
| Wheel track width               | ft in | 3'7.31"  |
| Overall tyre width              | ft in | 4'5.74"  |
| Wheel base                      | ft in | 5'8.9"   |
| Ground clearance                | in    | 13.58    |
| Standard operating weight       | lb    | 6,834    |
| Max permissible weight          | lb    | 7,937    |
|                                 |       |          |

<sup>\*</sup> All dimensions are referred to machine equipped with tires 10.0/75 - 15.3

<sup>\*</sup> All dimensions are referred to machine equipped with tires 10.0/75 - 15.3

| PERFORMANCE DATA                            |                 | UNIVERSAL<br>BUCKET | OVERSIZE<br>BUCKET | FORKS    |
|---------------------------------------------|-----------------|---------------------|--------------------|----------|
| Full load bucket capacity (SAE)             | yd <sup>3</sup> | 0.65                | 1.05               | /        |
| Density                                     | ton/yd³         | 1.35                | 0.75               | /        |
| Bucket width                                | ft in           | 4'11.06"            | 5'6.93"            | /        |
| Bucket weight                               | lb              | 397                 | 397                | /        |
| Overall operating height, fully raised      | ft in           | 11'5.4"             | 11'10.13"          | /        |
| Forks lenghth (standard)                    | ft in           |                     |                    | 3'3.37"  |
| Forks lenghth (optional)                    | ft in           |                     |                    | 3'11.24" |
| Hinge pin height                            | ft in           | 9'8.54"             | 9'8.54"            | /        |
| Dump angle                                  | 0               | 42°                 | 42°                | /        |
| Dump height                                 | ft in           | 7'6.35"             | 7'2.61"            | /        |
| Dump distance                               | in              | 25.98               | 29.17              | /        |
| Bucket static tipping load, straight        | lb              | 5,071               | 4,740              | /        |
| Bucket static tipping load, full turn (45°) | lb              | 4,079               | 3,792              | /        |
| Forks static tipping load, full turn (45°)  | lb              |                     |                    | 3,042    |
| Payload EN 474-3 (80%) [•]                  | lb              |                     |                    | 2,434    |
| Payload EN 474-3 (60%) [•]                  | lb              |                     |                    | 1,825    |
| Breakout force                              | lb              | 8,466               | 7,163              | /        |
| Total displacement lenght                   | ft in           | 14'1.29"            | 14'4.36"           | /        |
| External bucket turning radius              | ft in           | 10'6.77"            | 10'11.69"          | /        |
| Standard operating weight (Canopy version)  | lb              | 6,834               | 7,011              | 7,011    |