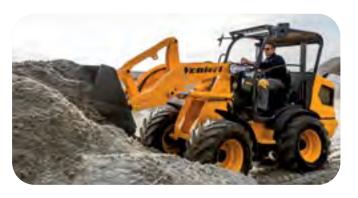

## VZPK KINEMATIK.

Venieri Z-Parallel Kinematic system is engineered to reach maximum breakout force, granting fully parallel movements.

# VENIERI Z PARALLEL KINEMATIC SYSTEM: 100% PARALLEL.

The arm of VF 1,63D is equipped with a VZPK kinematic system that grants high breakout force while keeping fully parallel movements. The low bucket cylinder grants an excellent front visibility also in the middle of the arm, where normally it's not easy to see.