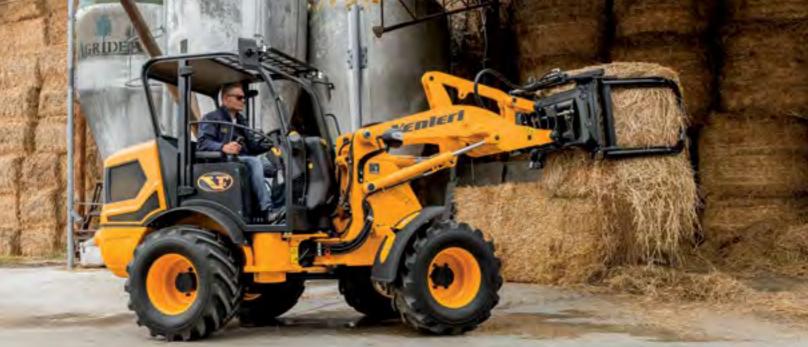

### **VENIERI REAR HYDRAULIC LINE.**

In order to grant maximum versatility, VF 1.63D can be equipped with rear Hydraulic line to support rear attachments.

CABIN

CLOSE AND HEATED CABIN, WITH AIRCONDITION IN OPTION

## SPECIAL EQUIPMENT

| Battery main switch                                                                                                                                                                                                                                                                                                                                                                                                                                                                                                                                                                                                                                                                                                                                                                                                                                                                                                                        | •                                     |
|--------------------------------------------------------------------------------------------------------------------------------------------------------------------------------------------------------------------------------------------------------------------------------------------------------------------------------------------------------------------------------------------------------------------------------------------------------------------------------------------------------------------------------------------------------------------------------------------------------------------------------------------------------------------------------------------------------------------------------------------------------------------------------------------------------------------------------------------------------------------------------------------------------------------------------------------|---------------------------------------|
| Tool box                                                                                                                                                                                                                                                                                                                                                                                                                                                                                                                                                                                                                                                                                                                                                                                                                                                                                                                                   | •                                     |
| Fuel preheating (cold climates)                                                                                                                                                                                                                                                                                                                                                                                                                                                                                                                                                                                                                                                                                                                                                                                                                                                                                                            | 0                                     |
| Plugs with keys for fuel and hydraulic tanks                                                                                                                                                                                                                                                                                                                                                                                                                                                                                                                                                                                                                                                                                                                                                                                                                                                                                               | •                                     |
| Proportional self lock front differential Proportional self lock rear differential                                                                                                                                                                                                                                                                                                                                                                                                                                                                                                                                                                                                                                                                                                                                                                                                                                                         | 0                                     |
| Differential lock 100 % engageable in front axle                                                                                                                                                                                                                                                                                                                                                                                                                                                                                                                                                                                                                                                                                                                                                                                                                                                                                           | 0                                     |
| Trailer coupling                                                                                                                                                                                                                                                                                                                                                                                                                                                                                                                                                                                                                                                                                                                                                                                                                                                                                                                           | •                                     |
| Warning beacon                                                                                                                                                                                                                                                                                                                                                                                                                                                                                                                                                                                                                                                                                                                                                                                                                                                                                                                             | •                                     |
| Soundproofing                                                                                                                                                                                                                                                                                                                                                                                                                                                                                                                                                                                                                                                                                                                                                                                                                                                                                                                              | •                                     |
| Spare parts calatogue                                                                                                                                                                                                                                                                                                                                                                                                                                                                                                                                                                                                                                                                                                                                                                                                                                                                                                                      | •                                     |
| User manual                                                                                                                                                                                                                                                                                                                                                                                                                                                                                                                                                                                                                                                                                                                                                                                                                                                                                                                                | •                                     |
| Type-approval for road traffic                                                                                                                                                                                                                                                                                                                                                                                                                                                                                                                                                                                                                                                                                                                                                                                                                                                                                                             | •                                     |
| Safety clamp for bucket and lifting cylinders Autolevelling ground level for bucket                                                                                                                                                                                                                                                                                                                                                                                                                                                                                                                                                                                                                                                                                                                                                                                                                                                        |                                       |
| Speed reduction kit                                                                                                                                                                                                                                                                                                                                                                                                                                                                                                                                                                                                                                                                                                                                                                                                                                                                                                                        | 0                                     |
| "Venieri GLOBAL" system                                                                                                                                                                                                                                                                                                                                                                                                                                                                                                                                                                                                                                                                                                                                                                                                                                                                                                                    | -                                     |
| Double-speed hydraulic fan                                                                                                                                                                                                                                                                                                                                                                                                                                                                                                                                                                                                                                                                                                                                                                                                                                                                                                                 | -                                     |
| Reversible fan (for radiator cleaning)                                                                                                                                                                                                                                                                                                                                                                                                                                                                                                                                                                                                                                                                                                                                                                                                                                                                                                     | -                                     |
| Hydraulic negative parking brake                                                                                                                                                                                                                                                                                                                                                                                                                                                                                                                                                                                                                                                                                                                                                                                                                                                                                                           | -                                     |
| Service brake on front axle                                                                                                                                                                                                                                                                                                                                                                                                                                                                                                                                                                                                                                                                                                                                                                                                                                                                                                                | •                                     |
| Inch pedal integrated in brake pedal Greasing points grouped on the frame                                                                                                                                                                                                                                                                                                                                                                                                                                                                                                                                                                                                                                                                                                                                                                                                                                                                  | 0                                     |
| Automatic centralized greasing system                                                                                                                                                                                                                                                                                                                                                                                                                                                                                                                                                                                                                                                                                                                                                                                                                                                                                                      | 0                                     |
| Ride control                                                                                                                                                                                                                                                                                                                                                                                                                                                                                                                                                                                                                                                                                                                                                                                                                                                                                                                               | Ö                                     |
| Engine preheating system                                                                                                                                                                                                                                                                                                                                                                                                                                                                                                                                                                                                                                                                                                                                                                                                                                                                                                                   | 0                                     |
| Enviromentally-friendly hydraulic oil                                                                                                                                                                                                                                                                                                                                                                                                                                                                                                                                                                                                                                                                                                                                                                                                                                                                                                      | 0                                     |
| Hydraulic oil ISO 46 (cold climates)                                                                                                                                                                                                                                                                                                                                                                                                                                                                                                                                                                                                                                                                                                                                                                                                                                                                                                       | 0                                     |
| Cyclone dust separator                                                                                                                                                                                                                                                                                                                                                                                                                                                                                                                                                                                                                                                                                                                                                                                                                                                                                                                     | 0                                     |
| Foldable Roll-Bar homologated ROPS/FOPS I                                                                                                                                                                                                                                                                                                                                                                                                                                                                                                                                                                                                                                                                                                                                                                                                                                                                                                  | 0                                     |
| 4 post Canopy homologated ROPS/FOPS I                                                                                                                                                                                                                                                                                                                                                                                                                                                                                                                                                                                                                                                                                                                                                                                                                                                                                                      | •                                     |
| Closed cabin homolgate ROPS/FOPS I, pressurized and soundproofed                                                                                                                                                                                                                                                                                                                                                                                                                                                                                                                                                                                                                                                                                                                                                                                                                                                                           | 0                                     |
| Front and rear windscreen wiper with washer (only for closed cabin)                                                                                                                                                                                                                                                                                                                                                                                                                                                                                                                                                                                                                                                                                                                                                                                                                                                                        | •                                     |
| LED work lights (2 front + 2 rear)                                                                                                                                                                                                                                                                                                                                                                                                                                                                                                                                                                                                                                                                                                                                                                                                                                                                                                         | •                                     |
|                                                                                                                                                                                                                                                                                                                                                                                                                                                                                                                                                                                                                                                                                                                                                                                                                                                                                                                                            |                                       |
| Document compartment                                                                                                                                                                                                                                                                                                                                                                                                                                                                                                                                                                                                                                                                                                                                                                                                                                                                                                                       | •                                     |
| Document compartment Seat with mechanical suspension                                                                                                                                                                                                                                                                                                                                                                                                                                                                                                                                                                                                                                                                                                                                                                                                                                                                                       | •                                     |
| Document compartment Seat with mechanical suspension Seat with pneumatic suspension                                                                                                                                                                                                                                                                                                                                                                                                                                                                                                                                                                                                                                                                                                                                                                                                                                                        | •                                     |
| Document compartment Seat with mechanical suspension                                                                                                                                                                                                                                                                                                                                                                                                                                                                                                                                                                                                                                                                                                                                                                                                                                                                                       | •                                     |
| Document compartment Seat with mechanical suspension Seat with pneumatic suspension Seat with pneumatic suspension and heating                                                                                                                                                                                                                                                                                                                                                                                                                                                                                                                                                                                                                                                                                                                                                                                                             | •                                     |
| Document compartment Seat with mechanical suspension Seat with pneumatic suspension Seat with pneumatic suspension and heating Seat armrests Buzzer Cabin carpet                                                                                                                                                                                                                                                                                                                                                                                                                                                                                                                                                                                                                                                                                                                                                                           | 0                                     |
| Document compartment Seat with mechanical suspension Seat with pneumatic suspension Seat with pneumatic suspension and heating Seat armrests Buzzer Cabin carpet Clothes hangers                                                                                                                                                                                                                                                                                                                                                                                                                                                                                                                                                                                                                                                                                                                                                           | •<br>0<br>0                           |
| Document compartment Seat with mechanical suspension Seat with pneumatic suspension Seat with pneumatic suspension and heating Seat armrests Buzzer Cabin carpet Clothes hangers Radio preparation (only for closed cabin)                                                                                                                                                                                                                                                                                                                                                                                                                                                                                                                                                                                                                                                                                                                 | 0                                     |
| Document compartment Seat with mechanical suspension Seat with pneumatic suspension Seat with pneumatic suspension and heating Seat armrests Buzzer Cabin carpet Clothes hangers Radio preparation (only for closed cabin) Supplementary socket 12V                                                                                                                                                                                                                                                                                                                                                                                                                                                                                                                                                                                                                                                                                        | • • • • • • • • • • • • • • • • • • • |
| Document compartment Seat with mechanical suspension Seat with pneumatic suspension Seat with pneumatic suspension and heating Seat armrests Buzzer Cabin carpet Clothes hangers Radio preparation (only for closed cabin) Supplementary socket 12V Manual Air Conditioning                                                                                                                                                                                                                                                                                                                                                                                                                                                                                                                                                                                                                                                                | 0                                     |
| Document compartment Seat with mechanical suspension Seat with pneumatic suspension Seat with pneumatic suspension and heating Seat armrests Buzzer Cabin carpet Clothes hangers Radio preparation (only for closed cabin) Supplementary socket 12V                                                                                                                                                                                                                                                                                                                                                                                                                                                                                                                                                                                                                                                                                        | •                                     |
| Document compartment Seat with mechanical suspension Seat with pneumatic suspension Seat with pneumatic suspension and heating Seat armrests Buzzer Cabin carpet Clothes hangers Radio preparation (only for closed cabin) Supplementary socket 12V Manual Air Conditioning "Climatronic Venieri" system Ceiling lamp (only for closed cabin) Sun visor                                                                                                                                                                                                                                                                                                                                                                                                                                                                                                                                                                                    | • • • • • • • • • • • • • • • • • • • |
| Document compartment Seat with mechanical suspension Seat with pneumatic suspension Seat with pneumatic suspension and heating Seat armrests Buzzer Cabin carpet Clothes hangers Radio preparation (only for closed cabin) Supplementary socket 12V Manual Air Conditioning "Climatronic Venieri" system Ceiling lamp (only for closed cabin) Sun visor Rear view mirrors                                                                                                                                                                                                                                                                                                                                                                                                                                                                                                                                                                  | •                                     |
| Document compartment Seat with mechanical suspension Seat with pneumatic suspension Seat with pneumatic suspension and heating Seat armrests Buzzer Cabin carpet Clothes hangers Radio preparation (only for closed cabin) Supplementary socket 12V Manual Air Conditioning "Climatronic Venieri" system Ceiling lamp (only for closed cabin) Sun visor Rear view mirrors Heatable rear view mirrors                                                                                                                                                                                                                                                                                                                                                                                                                                                                                                                                       |                                       |
| Document compartment Seat with mechanical suspension Seat with pneumatic suspension Seat with pneumatic suspension and heating Seat armrests Buzzer Cabin carpet Clothes hangers Radio preparation (only for closed cabin) Supplementary socket 12V Manual Air Conditioning "Climatronic Venieri" system Ceiling lamp (only for closed cabin) Sun visor Rear view mirrors Heatable rear view mirrors First-aid kit                                                                                                                                                                                                                                                                                                                                                                                                                                                                                                                         |                                       |
| Document compartment Seat with mechanical suspension Seat with pneumatic suspension Seat with pneumatic suspension and heating Seat armrests Buzzer Cabin carpet Clothes hangers Radio preparation (only for closed cabin) Supplementary socket 12V Manual Air Conditioning "Climatronic Venieri" system Ceiling lamp (only for closed cabin) Sun visor Rear view mirrors Heatable rear view mirrors                                                                                                                                                                                                                                                                                                                                                                                                                                                                                                                                       |                                       |
| Document compartment Seat with mechanical suspension Seat with pneumatic suspension Seat with pneumatic suspension and heating Seat armrests Buzzer Cabin carpet Clothes hangers Radio preparation (only for closed cabin) Supplementary socket 12V Manual Air Conditioning "Climatronic Venieri" system Ceiling lamp (only for closed cabin) Sun visor Rear view mirrors Heatable rear view mirrors First-aid kit Fire extinguisher lb 4.41                                                                                                                                                                                                                                                                                                                                                                                                                                                                                               |                                       |
| Document compartment Seat with mechanical suspension Seat with pneumatic suspension Seat with pneumatic suspension and heating Seat armrests Buzzer Cabin carpet Clothes hangers Radio preparation (only for closed cabin) Supplementary socket 12V Manual Air Conditioning "Climatronic Venieri" system Ceiling lamp (only for closed cabin) Sun visor Rear view mirrors Heatable rear view mirrors First-aid kit Fire extinguisher lb 4.41 Seat belt                                                                                                                                                                                                                                                                                                                                                                                                                                                                                     |                                       |
| Document compartment Seat with mechanical suspension Seat with pneumatic suspension Seat with pneumatic suspension and heating Seat armrests Buzzer Cabin carpet Clothes hangers Radio preparation (only for closed cabin) Supplementary socket 12V Manual Air Conditioning "Climatronic Venieri" system Ceiling lamp (only for closed cabin) Sun visor Rear view mirrors Heatable rear view mirrors First-aid kit Fire extinguisher lb 4.41 Seat belt Instrumentation and dashboard with LCD display Safety glass breaker                                                                                                                                                                                                                                                                                                                                                                                                                 |                                       |
| Document compartment Seat with mechanical suspension Seat with pneumatic suspension Seat with pneumatic suspension and heating Seat armrests Buzzer Cabin carpet Clothes hangers Radio preparation (only for closed cabin) Supplementary socket 12V Manual Air Conditioning "Climatronic Venieri" system Ceiling lamp (only for closed cabin) Sun visor Rear view mirrors Heatable rear view mirrors First-aid kit Fire extinguisher lb 4.41 Seat belt Instrumentation and dashboard with LCD display Safety glass breaker Hydraulic quick coupler                                                                                                                                                                                                                                                                                                                                                                                         |                                       |
| Document compartment Seat with mechanical suspension Seat with pneumatic suspension Seat with pneumatic suspension and heating Seat armrests Buzzer Cabin carpet Clothes hangers Radio preparation (only for closed cabin) Supplementary socket 12V Manual Air Conditioning "Climatronic Venieri" system Ceiling lamp (only for closed cabin) Sun visor Rear view mirrors Heatable rear view mirrors First-aid kit Fire extinguisher lb 4.41 Seat belt Instrumentation and dashboard with LCD display Safety glass breaker  Hydraulic quick coupler Cement mixing bucket                                                                                                                                                                                                                                                                                                                                                                   |                                       |
| Document compartment Seat with mechanical suspension Seat with pneumatic suspension Seat with pneumatic suspension and heating Seat armrests Buzzer Cabin carpet Clothes hangers Radio preparation (only for closed cabin) Supplementary socket 12V Manual Air Conditioning "Climatronic Venieri" system Ceiling lamp (only for closed cabin) Sun visor Rear view mirrors Heatable rear view mirrors First-aid kit Fire extinguisher lb 4.41 Seat belt Instrumentation and dashboard with LCD display Safety glass breaker Hydraulic quick coupler                                                                                                                                                                                                                                                                                                                                                                                         |                                       |
| Document compartment Seat with mechanical suspension Seat with pneumatic suspension Seat with pneumatic suspension and heating Seat armrests Buzzer Cabin carpet Clothes hangers Radio preparation (only for closed cabin) Supplementary socket 12V Manual Air Conditioning "Climatronic Venieri" system Ceiling lamp (only for closed cabin) Sun visor Rear view mirrors Heatable rear view mirrors First-aid kit Fire extinguisher lb 4.41 Seat belt Instrumentation and dashboard with LCD display Safety glass breaker  Hydraulic quick coupler Cement mixing bucket Multipurpose bucket (4 in 1)                                                                                                                                                                                                                                                                                                                                      |                                       |
| Document compartment Seat with mechanical suspension Seat with pneumatic suspension Seat with pneumatic suspension and heating Seat armrests Buzzer Cabin carpet Clothes hangers Radio preparation (only for closed cabin) Supplementary socket 12V Manual Air Conditioning "Climatronic Venieri" system Ceiling lamp (only for closed cabin) Sun visor Rear view mirrors Heatable rear view mirrors First-aid kit Fire extinguisher lb 4.41 Seat belt Instrumentation and dashboard with LCD display Safety glass breaker  Hydraulic quick coupler Cement mixing bucket Multipurpose bucket (4 in 1) Lifting forks Agricoltural fork with hydraulic grapple whidth Grab for wrapped bales                                                                                                                                                                                                                                                 |                                       |
| Document compartment Seat with mechanical suspension Seat with pneumatic suspension Seat with pneumatic suspension and heating Seat armrests Buzzer Cabin carpet Clothes hangers Radio preparation (only for closed cabin) Supplementary socket 12V Manual Air Conditioning "Climatronic Venieri" system Ceiling lamp (only for closed cabin) Sun visor Rear view mirrors Heatable rear view mirrors First-aid kit Fire extinguisher lb 4.41 Seat belt Instrumentation and dashboard with LCD display Safety glass breaker  Hydraulic quick coupler Cement mixing bucket Multipurpose bucket (4 in 1) Lifting forks Agricoltural fork with hydraulic grapple whidth Grab for wrapped bales Bucket with hydraulic grapple                                                                                                                                                                                                                   |                                       |
| Document compartment Seat with mechanical suspension Seat with pneumatic suspension Seat with pneumatic suspension and heating Seat armrests Buzzer Cabin carpet Clothes hangers Radio preparation (only for closed cabin) Supplementary socket 12V Manual Air Conditioning "Climatronic Venieri" system Ceiling lamp (only for closed cabin) Sun visor Rear view mirrors Heatable rear view mirrors First-aid kit Fire extinguisher lb 4.41 Seat belt Instrumentation and dashboard with LCD display Safety glass breaker  Hydraulic quick coupler Cement mixing bucket Multipurpose bucket (4 in 1) Lifting forks Agricoltural fork with hydraulic grapple whidth Grab for wrapped bales Bucket with hydraulic grapple Front cutting head                                                                                                                                                                                                |                                       |
| Document compartment Seat with mechanical suspension Seat with pneumatic suspension Seat with pneumatic suspension and heating Seat armrests Buzzer Cabin carpet Clothes hangers Radio preparation (only for closed cabin) Supplementary socket 12V Manual Air Conditioning "Climatronic Venieri" system Ceiling lamp (only for closed cabin) Sun visor Rear view mirrors Heatable rear view mirrors First-aid kit Fire extinguisher lb 4.41 Seat belt Instrumentation and dashboard with LCD display Safety glass breaker  Hydraulic quick coupler Cement mixing bucket Multipurpose bucket (4 in 1) Lifting forks Agricoltural fork with hydraulic grapple whidth Grab for wrapped bales Bucket with hydraulic grapple Front cutting head Asphalt and cement planer                                                                                                                                                                      |                                       |
| Document compartment Seat with mechanical suspension Seat with pneumatic suspension Seat with pneumatic suspension and heating Seat armrests Buzzer Cabin carpet Clothes hangers Radio preparation (only for closed cabin) Supplementary socket 12V Manual Air Conditioning Climatronic Venieri" system Ceiling lamp (only for closed cabin) Sun visor Rear view mirrors Heatable rear view mirrors First-aid kit Fire extinguisher lb 4.41 Seat belt Instrumentation and dashboard with LCD display Safety glass breaker  Hydraulic quick coupler Cement mixing bucket Multipurpose bucket (4 in 1) Lifting forks Agricoltural fork with hydraulic grapple whidth Grab for wrapped bales Bucket with hydraulic grapple Front cutting head Asphalt and cement planer Snow blower                                                                                                                                                           |                                       |
| Document compartment Seat with mechanical suspension Seat with pneumatic suspension Seat with pneumatic suspension and heating Seat armrests Buzzer Cabin carpet Clothes hangers Radio preparation (only for closed cabin) Supplementary socket 12V Manual Air Conditioning "Climatronic Venieri" system Ceiling lamp (only for closed cabin) Sun visor Rear view mirrors Heatable rear view mirrors First-aid kit Fire extinguisher lb 4.41 Seat belt Instrumentation and dashboard with LCD display Safety glass breaker  Hydraulic quick coupler Cement mixing bucket Multipurpose bucket (4 in 1) Lifting forks Agricoltural fork with hydraulic grapple whidth Grab for wrapped bales Bucket with hydraulic grapple Front cutting head Asphalt and cement planer                                                                                                                                                                      |                                       |
| Document compartment Seat with mechanical suspension Seat with pneumatic suspension Seat with pneumatic suspension and heating Seat armrests Buzzer Cabin carpet Clothes hangers Radio preparation (only for closed cabin) Supplementary socket 12V Manual Air Conditioning "Climatronic Venieri" system Ceiling lamp (only for closed cabin) Sun visor Rear view mirrors Heatable rear view mirrors First-aid kit Fire extinguisher lb 4.41 Seat belt Instrumentation and dashboard with LCD display Safety glass breaker  Hydraulic quick coupler Cement mixing bucket Multipurpose bucket (4 in 1) Lifting forks Agricoltural fork with hydraulic grapple whidth Grab for wrapped bales Bucket with hydraulic grapple Front cutting head Asphalt and cement planer Snow blode and "V" type snow blade Angle-tilt dozer blade Hand operating hammer                                                                                      |                                       |
| Document compartment Seat with mechanical suspension Seat with pneumatic suspension Seat with pneumatic suspension and heating Seat armrests Buzzer Cabin carpet Clothes hangers Radio preparation (only for closed cabin) Supplementary socket 12V Manual Air Conditioning "Climatronic Venieri" system Ceiling lamp (only for closed cabin) Sun visor Rear view mirrors Heatable rear view mirrors First-aid kit Fire extinguisher lb 4.41 Seat belt Instrumentation and dashboard with LCD display Safety glass breaker  Hydraulic quick coupler Cement mixing bucket Multipurpose bucket (4 in 1) Lifting forks Agricoltural fork with hydraulic grapple whidth Grab for wrapped bales Bucket with hydraulic grapple Front cutting head Asphalt and cement planer Snow blower Snow blade and "V" type snow blade Angle-tilt dozer blade Hand operating hammer Polishing brush                                                          |                                       |
| Document compartment Seat with mechanical suspension Seat with pneumatic suspension Seat with pneumatic suspension and heating Seat armrests Buzzer Cabin carpet Clothes hangers Radio preparation (only for closed cabin) Supplementary socket 12V Manual Air Conditioning "Climatronic Venieri" system Ceiling lamp (only for closed cabin) Sun visor Rear view mirrors Heatable rear view mirrors First-aid kit Fire extinguisher lb 4.41 Seat belt Instrumentation and dashboard with LCD display Safety glass breaker  Hydraulic quick coupler Cement mixing bucket Multipurpose bucket (4 in 1) Lifting forks Agricoltural fork with hydraulic grapple whidth Grab for wrapped bales Bucket with hydraulic grapple Front cutting head Asphalt and cement planer Snow blade and "V" type snow blade Angle-tilt dozer blade Hand operating hammer Polishing brush Trencher                                                             |                                       |
| Document compartment Seat with mechanical suspension Seat with pneumatic suspension Seat with pneumatic suspension and heating Seat armrests Buzzer Cabin carpet Clothes hangers Radio preparation (only for closed cabin) Supplementary socket 12V Manual Air Conditioning "Climatronic Venieri" system Ceiling lamp (only for closed cabin) Sun visor Rear view mirrors Heatable rear view mirrors First-aid kit Fire extinguisher lb 4.41 Seat belt Instrumentation and dashboard with LCD display Safety glass breaker  Hydraulic quick coupler Cement mixing bucket Multipurpose bucket (4 in 1) Lifting forks Agricoltural fork with hydraulic grapple whidth Grab for wrapped bales Bucket with hydraulic grapple Front cutting head Asphalt and cement planer Snow blower Snow blode and "V" type snow blade Angle-tilt dozer blade Hand operating hammer Polishing brush Trencher Auger                                           |                                       |
| Document compartment Seat with mechanical suspension Seat with pneumatic suspension Seat with pneumatic suspension and heating Seat armrests Buzzer Cabin carpet Clothes hangers Radio preparation (only for closed cabin) Supplementary socket 12V Manual Air Conditioning "Climatronic Venieri" system Ceiling lamp (only for closed cabin) Sun visor Rear view mirrors Heatable rear view mirrors First-aid kit Fire extinguisher lb 4.41 Seat belt Instrumentation and dashboard with LCD display Safety glass breaker  Hydraulic quick coupler Cement mixing bucket Multipurpose bucket (4 in 1) Lifting forks Agricoltural fork with hydraulic grapple whidth Grab for wrapped bales Bucket with hydraulic grapple Front cutting head Asphalt and cement planer Snow blower Snow blade and "V" type snow blade Angle-tilt dozer blade Hand operating hammer Polishing brush Trencher Auger High tip bucket                           |                                       |
| Document compartment Seat with mechanical suspension Seat with pneumatic suspension Seat with pneumatic suspension and heating Seat armrests Buzzer Cabin carpet Clothes hangers Radio preparation (only for closed cabin) Supplementary socket 12V Manual Air Conditioning "Climatronic Venieri" system Ceiling lamp (only for closed cabin) Sun visor Rear view mirrors Heatable rear view mirrors First-aid kit Fire extinguisher lb 4.41 Seat belt Instrumentation and dashboard with LCD display Safety glass breaker  Hydraulic quick coupler Cement mixing bucket Multipurpose bucket (4 in 1) Lifting forks Agricoltural fork with hydraulic grapple whidth Grab for wrapped bales Bucket with hydraulic grapple Front cutting head Asphalt and cement planer Snow blower Snow blode and "V" type snow blade Angle-tilt dozer blade Hand operating hammer Polishing brush Trencher Auger                                           |                                       |
| Document compartment Seat with mechanical suspension Seat with pneumatic suspension Seat with pneumatic suspension and heating Seat armrests Buzzer Cabin carpet Clothes hangers Radio preparation (only for closed cabin) Supplementary socket 12V Manual Air Conditioning "Climatronic Venieri" system Ceiling lamp (only for closed cabin) Sun visor Rear view mirrors Heatable rear view mirrors First-aid kit Fire extinguisher lb 4.41 Seat belt Instrumentation and dashboard with LCD display Safety glass breaker  Hydraulic quick coupler Cement mixing bucket Multipurpose bucket (4 in 1) Lifting forks Agricoltural fork with hydraulic grapple whidth Grab for wrapped bales Bucket with hydraulic grapple Front cutting head Asphalt and cement planer Snow blower Snow blower Snow blode and "V" type snow blade Angle-tilt dozer blade Hand operating hammer Polishing brush Trencher Auger High tip bucket high flow kit |                                       |

SWEEPER

MIXING BUCKET

4 IN 1 BUCKET

ANGLE DOZER BLADE

SNOW BLADE

GRAB FOR WRAPPED BALES

**GRAPPLE BUCKET** 

**GRAPPLE FORK** 

**GRASS CUTTER** 

FRONT CUTTING HEAD

ROUND BALE FORK

LASER ANGLE DOZER BLADE

AUGER

**SNOW BLOWER** 

PALLET FORK

Via Piratello, 106 - 48022 Lugo (RA) - ITALY Tel. +39 0545 904411 Fax +39 0545 30389 e-mail: info@vf-venieri.com | www.vf-venieri.com