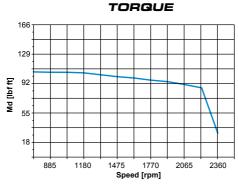

# 53 HP OF PURE E JAPANESE POWER

**Kubota** engine,3 cylinder in line engine, turbocharged, common-rail **Tier 4f**, ables to deliver **high torque at low rpm.** 

| Type                   | Kubota D1803-CR-T |
|------------------------|-------------------|
| Max power              | 39 kW - 53 HP     |
| Rated rpm              | 2,700             |
| Net power ISO/TR 14396 | 37 kW - 50 HP     |
| Net power EEC/80/1269  | 35,3 kW - 48 HP   |
| Max. torque            | lbf ft 111        |
| Bore                   | in 3.43           |
| Stroke                 | in 4.03           |
| Displacement           | in³ 111.43        |