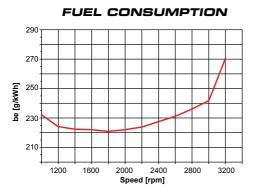

#### **DIESEL ENGINE**

Engine: 3 cylinder in line engine, turbocharged, common-rail injection with electronic control, exhaust gas recirculation EGR, water cooled, dry filtration, diesel oxidation catalyst (DOC), diesel particulate filter (DPF). Emissioned according to CE 97/68 - Tier 4f.