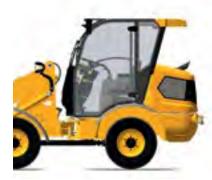

## 360 3D VIEW.

Thanks to the VF 1.63D wide cabin you get a **full 360° view**, meaning a complete and safe control of the entire working area.

# 3 CABINS 3 OPTIONS JUST 1 MACHINE.

Feel free to configure your VF 1.63D with **3 different type of cabin,** following your needs and your working condition.

### 100% VENIERI DESIGN.

As in all Venieri new machines, our **Venieri Design Center** follows the "family feelings" but introduces significant **stylistic innovations**.