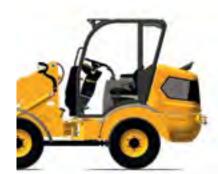

# AUTOMOTIVE DISK BRAKE SYSTEM.

Despite her compact size we also have installed **Disc Brake system**, generally mounted on big Loaders only: we take care about You.