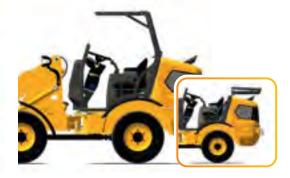

# AUTOMOTIVE DISK BRAKE SYSTEM.

Despite her compact size we also have installed **Disc Brake system**, generally mounted on big Loaders only: we take care about You.