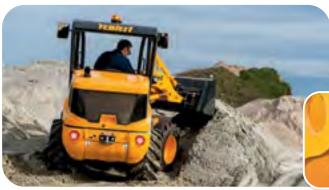

# AUTOMOTIVE DISK BRAKE SYSTEM.

Despite her compact size we also have installed **Disc Brake system**, generally mounted on big Loaders only: we take care about You.

## **AXLES**

Two heavy duty axles with planetary final drives in each wheel. All wheel drive. Fixed rigid drive axle on front chassis section. Oscillating drive axle on rear chassis section up to a total angle of 24°. Transfer gearbox transferring movement directly to the rear and to the front via a transmission shaft. Self-locking limited slip differential on front axle (optional on rear axle).

#### **BRAKES**

Service: hydraulic disk brake on front axle, operating on all wheels. Parking brake: mechanical drum brake operating on service brake, manually actuated.