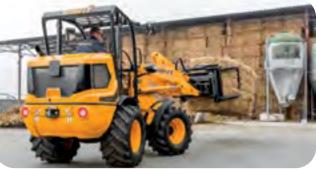

## REAR TOOL CARRIER.

Thanks to the rear hydraulic and electric connections you can easily add rear attachments.

### **VENIERI REAR HYDRAULIC LINE.**

In order to grant maximum versatility, VF 1.63D can be equipped with rear Hydraulic line to support rear attachments.

CABIN

CLOSE AND HEATED CABIN, WITH AIRCONDITION IN OPTION