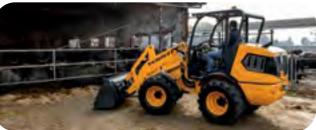

## REAR TOOL CARRIER.

Thanks to the rear hydraulic and electric connections you can easily add rear attachments.

### **VENIERI REAR HYDRAULIC LINE.**

In order to grant maximum versatility, VF 1.63D can be equipped with rear Hydraulic line to support rear attachments.

CABIN

CLOSE AND HEATED CABIN, WITH AIRCONDITION IN OPTION