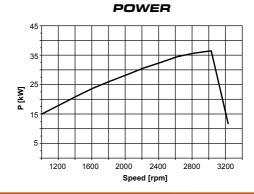

# 53 HP OF PURE E JAPANESE POWER

**Kubota** engine,3 cylinder in line engine, turbocharged, common-rail **Tier 4f**, ables to deliver **high torque at low rpm.** 

| Type                   | Kubota D1803-CR-T |
|------------------------|-------------------|
| Max power              | 39 kW - 53 HP     |
| Rated rpm              | 2,700             |
| Net power ISO/TR 14396 | 37 kW - 50 HP     |
| Net power EEC/80/1269  | 35,3 kW - 48 HP   |
| Max. torque            | lbf ft 111        |
| Bore                   | in 3.43           |
| Stroke                 | in 4.03           |
| Displacement           | in³ 111.43        |