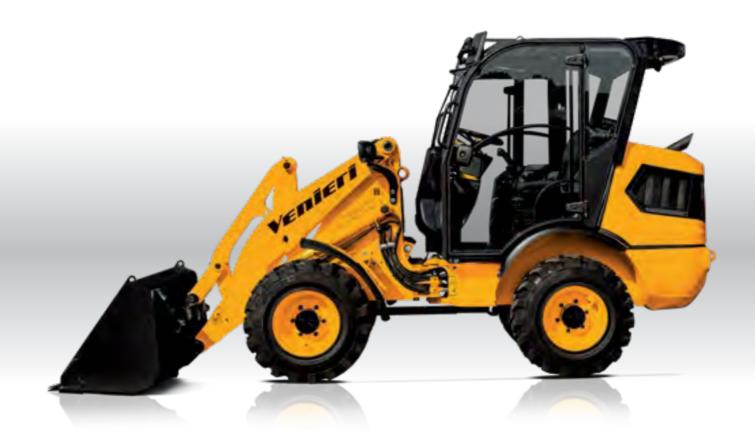

### 100% VENIERI DESIGN.

As in all Venieri new machines, our **Venieri Design Center** follows the "family feelings" but introduces significant **stylistic innovations**.

# VENIERI Z PARALLEL KINEMATIC SYSTEM: 100% PARALLEL.

The arm of VF 1,63D is equipped with a VZPK kinematic system that grants high breakout force while keeping fully parallel movements. The low bucket cylinder grants an excellent front visibility also in the middle of the arm, where normally it's not easy to see.