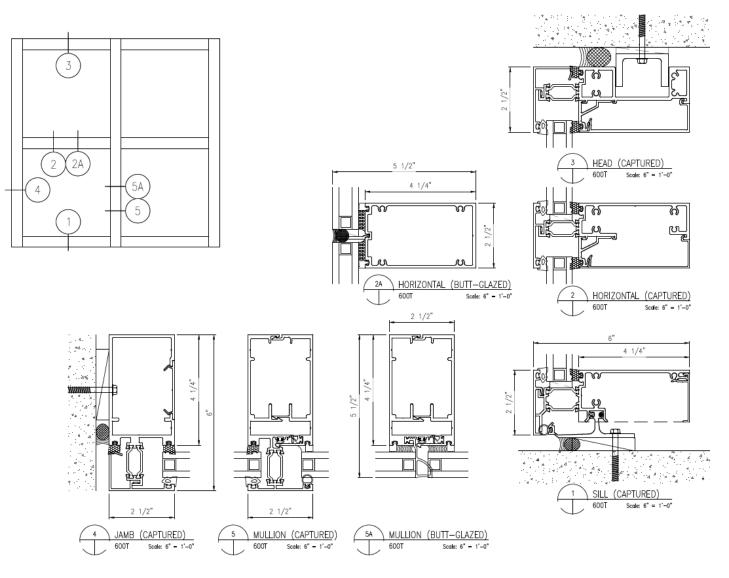

## **Product Description**

The Sun Metals Series 600T is a thermally broken 6" pre-glazed window wall system that retains a heavy commercial and architectural grade rating. The 600T system offers designers and building owners a high performance, attractive solution for expansive walls of glass. The 600T comes from a family of products that allows easy integration of doors, vents and louvers for a seamless look. The system provides exceptional thermal, air and water performance to meet today's demanding requirments.

## **Product Features:**

- Exceptional thermal, air and water performance
- Oversized polyamide Thermal Break (Iso-Bar)
- Units are **Pre-Glazed** in quality controlled shop environment
- Accelerate the project schedule with **Unitized** installation
- Inside-Glazed for efficient install & eliminate swing stages
- Removable glass stop for easy and Less Costly Glass
  Replacements
- On-Time Production and Delivery
- Industry-leading Engineering, Project Management and Customer Service

## **Product Options:**

- Thermally-broken Head Receptor available with Metal or Glass
  Slab Edge Cover options
- Standard vents or multi-lock insert Zero Sightline vents available
- Sun Metals integrated Architectural AW Class Terrace Doors with improved access sills and Sliding Glass Doors available
- **Standard** or **Custom Systems** available with integrated sunshades, fins, metals panels, louvers, face caps and other accessory items
- Available with insulating or insulating laminated glass