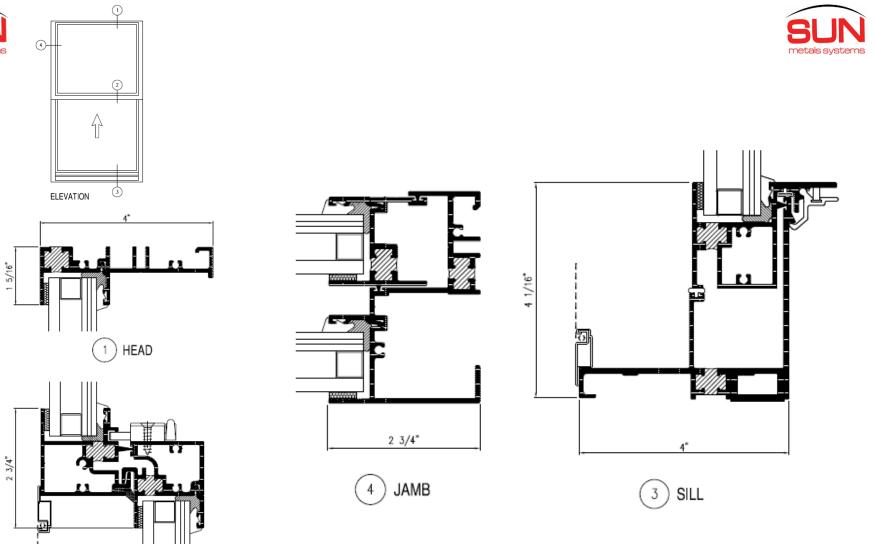

Fixed or Single Hung Window • Thermal • Impact-Resistant

The **Sun Metals Series 400 Window** is a 4" Thermally broken framing system available in a **Fixed**, **Single**, **or Double**-**Hung** configuration. This glazing system offers designers and building owners a high-performance, attractive solution for designs that require an expansive wall of glass.

The Series 400 Window System provides exceptional structural, air, and water performance to meet the toughest industry standards. The system is designed to accommodate various glass types and thicknesses depending on the desired performance of the system and project requirements.

## **Product Features**

- MADE IN USA
- Large and Small Impact
- Pre-glazed construction
- Equal leg framing
- Screw splined construction
- Interior/Exterior glazing
- Also available as Double or Triple hung.