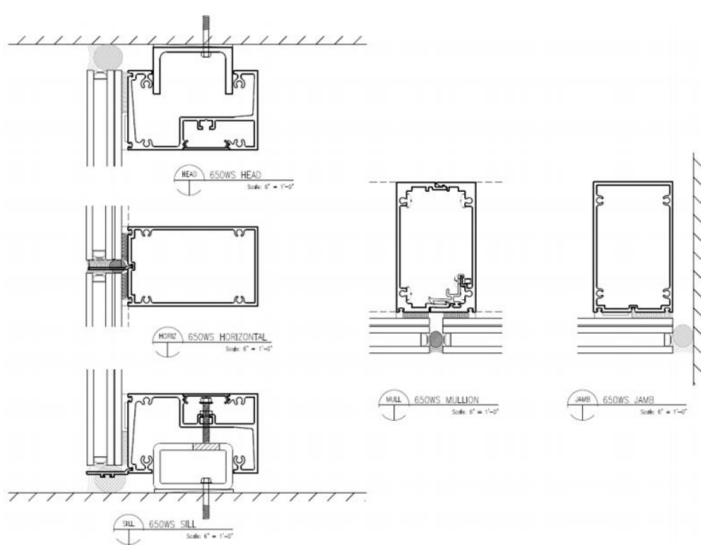

## Series 650 – Wet Seal:

www.SunMetalsSystems.com 5008 Tampa West Blvd, Tampa FL 33634 813-886-0240