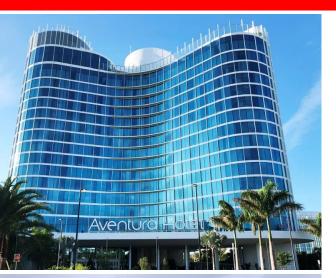

### **Product Description**

The **Sun Metals Series 650 Window Wall** is a 6 ½" framed glazing system that retains a Heavy Commercial and Architectural Grade rating. This glazing system offers designers and building owners a high-performance, attractive solution for designs that require an expansive wall of glass

The **650 Window Wall** provides exceptional water performance and impact resistance that meet the toughest hurricane standards in the industry. The system is designed to accommodate various glass types and thicknesses depending on the desired performance of the system and project requirements.

# Series 650 Window Wall