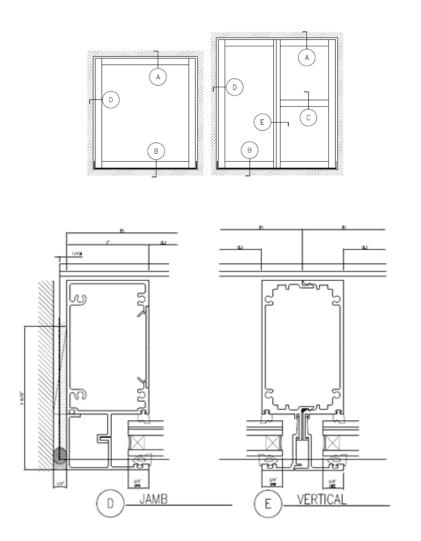

and custom colors available

# Series 650 Window Wall







# **Product Options**

- Multi-lock insert Framed & Zero Sightline vents for easily accessible natural ventilation
- Larger configuration with heights up to 10' & 12'
- 1-5/16", 1", 9/16", 1/4" Glazing
- Tinted and Low-E coating
- Single, double or internal muntins
- Custom Duracron and Kynar Finishes available.







# Series 650 Window Wall

| Performance Data            | Fixed<br>Non-Thermal      |
|-----------------------------|---------------------------|
| Air Infiltration @ 6.24 psf | 0.07 scfm/ft <sup>2</sup> |
| Water                       | 20 psf                    |
| Design Loads                | +/-100 psf                |
| Forced Entry                | 10                        |



# Series 650 – Captured:









## Series 650 – Wet Seal:





www.SunMetalsSystems.com 5008 Tampa West Blvd, Tampa FL 33634 813-886-0240