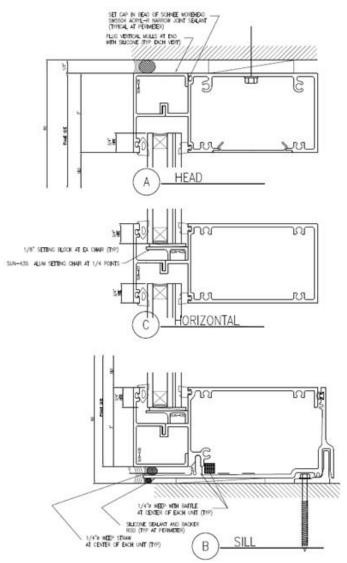

nd custom colors available

# Series 650 Window Wall







# **Product Options**

- Multi-lock insert Framed & Zero Sightline vents for easily accessible natural ventilation
- Larger configuration with heights up to 10' & 12'
- 1-5/16", 1", 9/16", 1/4" Glazing
- Tinted and Low-E coating
- Single, double or internal muntins
- Custom Duracron and Kynar Finishes available.







# Series 650 Window Wall

| Performance Data            | Fixed<br>Non-Thermal      |
|-----------------------------|---------------------------|
| Air Infiltration @ 6.24 psf | 0.07 scfm/ft <sup>2</sup> |
| Water                       | 20 psf                    |
| Design Loads                | +/-100 psf                |
| Forced Entry                | 10                        |



# Series 650 – Captured:









## Series 650 – Wet Seal:





www.SunMetalsSystems.com 5008 Tampa West Blvd, Tampa FL 33634 813-886-0240