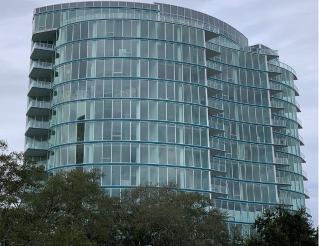

### **Product Description**

The **Sun Metals Series 650 Window Wall** is a 6 ½" framed glazing system that retains a Heavy Commercial and Architectural Grade rating. This glazing system offers designers and building owners a high-performance, attractive solution for designs that require an expansive wall of glass

The **650 Window Wall** provides exceptional water performance and impact resistance that meet the toughest hurricane standards in the industry. The system is designed to accommodate various glass types and thicknesses depending on the desired performance of the system and project requirements.

# Series 650 Window Wall