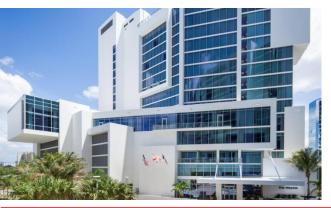

### **Product Description**

The **Sun Metals Series 650 Window Wall** is a 6 ½" framed glazing system that retains a Heavy Commercial and Architectural Grade rating. This glazing system offers designers and building owners a high-performance, attractive solution for designs that require an expansive wall of glass

The **650 Window Wall** provides exceptional water performance and impact resistance that meet the toughest hurricane standards in the industry. The system is designed to accommodate various glass types and thicknesses depending on the desired performance of the system and project requirements.

# Series 650 Window Wall