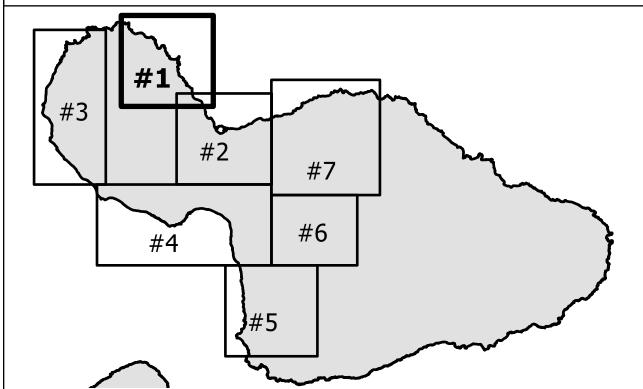

6TH SENATORIAL DISTRICT: 14-04\*

\* portion of

#### LEGEND —



Representative District Precinct

- Representative District Boundary

Senatorial District Boundary

The County of Maui is entirely within U.S. Congressional District 2

## NOTES —

U.S. Congressional, State House, and State Senate districts were adopted by the 2021 State of Hawaii Reapportionment Commission on January 28, 2022.

Streets shown come from U.S. Bureau of Census 2020 TIGER/ LINE data. Accuracy of the streets is limited to the accuracy of the TIGER data.

Map prepared by the State of Hawaii Office of Elections Last updated: 4 March 2022

For further information, visit the Office of Elections website at elections.hawaii.gov or call (808) 453-VOTE (8683) or toll free 1-800-442-VOTE (8683).

## - REFERENCE MAP ---