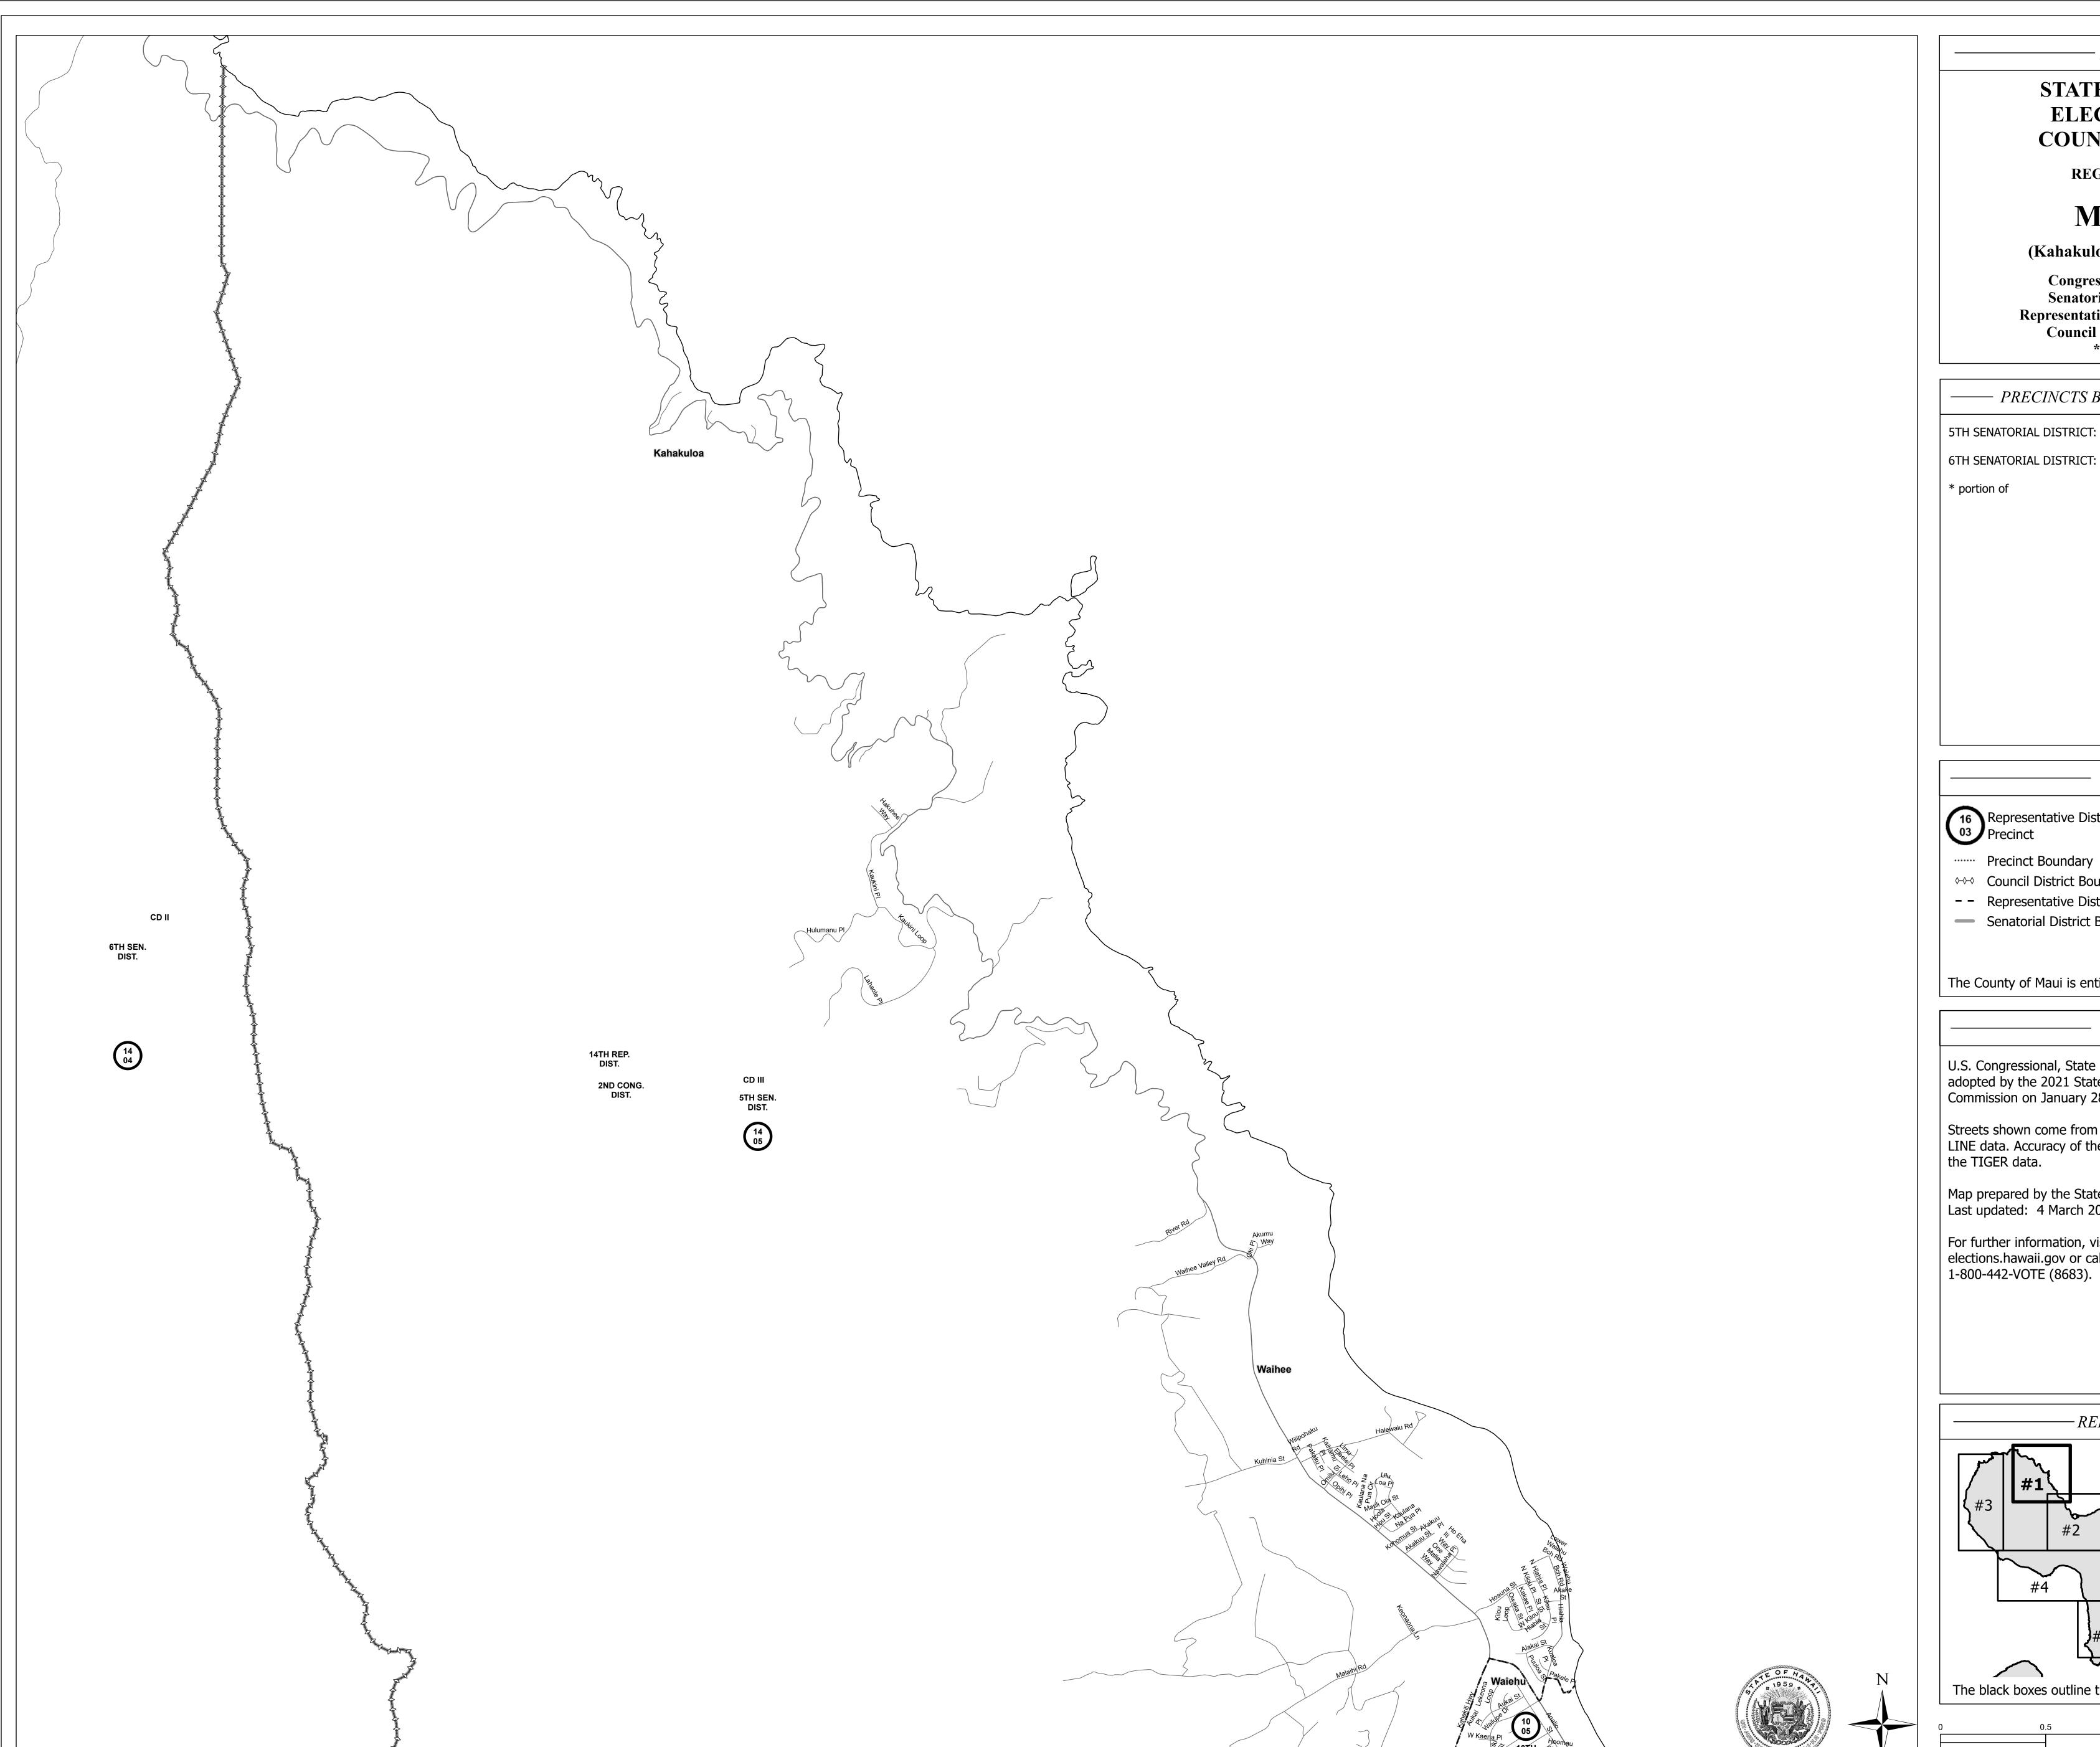

# **MAUI #1**

(Kahakuloa, Waihee, Waiehu)

Congressional District 2\* Senatorial Districts 5\*, 6\* Representational Districts 10\*, 14\* Council Districts II\* - III\* \* portion of

5TH SENATORIAL DISTRICT: 10-05\*, 14-05\*

#### LEGEND —

Representative District Precinct

- Representative District Boundary

Senatorial District Boundary

The County of Maui is entirely within U.S. Congressional District 2

## NOTES —

U.S. Congressional, State House, and State Senate districts were adopted by the 2021 State of Hawaii Reapportionment Commission on January 28, 2022.

Streets shown come from U.S. Bureau of Census 2020 TIGER/ LINE data. Accuracy of the streets is limited to the accuracy of the TIGER data.

Map prepared by the State of Hawaii Office of Elections Last updated: 4 March 2022

For further information, visit the Office of Elections website at elections.hawaii.gov or call (808) 453-VOTE (8683) or toll free 1-800-442-VOTE (8683).