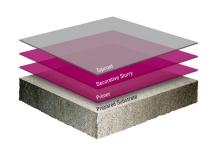

#### Tennant Decorative Stone Slurry™ System

- A three layer system for quicker return to business
- Seamless system to help aid against bacterial and pathogen growth
- Easy maintenance
- Virtually undetectable repairs if needed