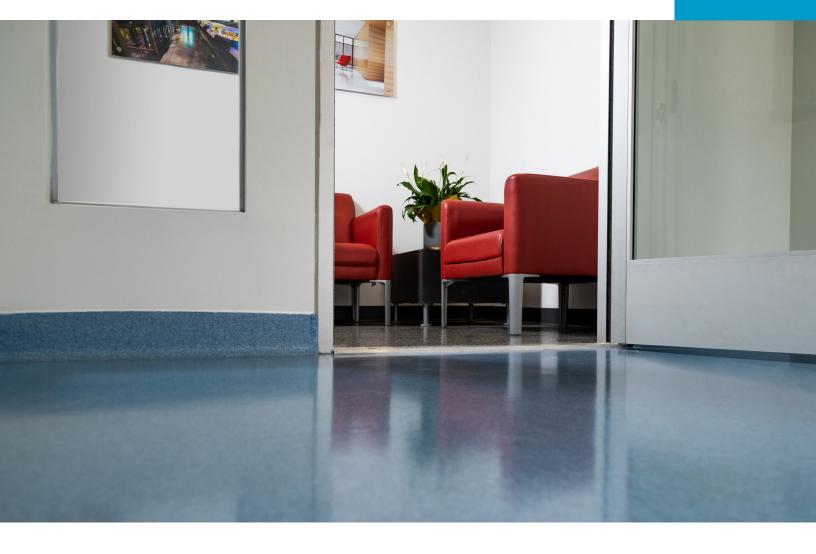

## **Tennant Decorative Stone Slurry** System

#### With Eco-DSS™

The Tennant Decorative Stone Slurry System is an innovative decorative flooring option, offering quicker installation and return to business compared to traditional decorative resinous flooring systems. With a sleek, modern, stone-like appearance – and a variety of colors to choose from – this system offers the best of both worlds...beauty and durability!

This stunning system is perfect for all customer facing areas and industries such as:

- Arenas & Stadiums
- Automotive
- Education
- Healthcare

- Pharmaceutical
- Restaurant
- Retail
- Veterinary