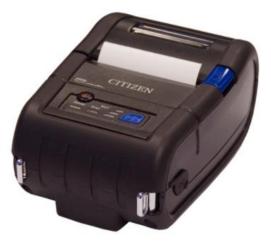

CMP-20

## Print on the go with the CMP-20

The CMP-20 mobile printer provides compact and robust printing virtually anywhere, with both Bluetooth and WiFi connectivity. Quick and simple to use, the CPM-20 is designed to save you time when printing 2 inch wide mobile receipts. Fast operation and reliable printing is assured, with drop-in paper loading and paper out indicators, simple feed paths to eliminate the risk of jamming, and an integral tear bar to cut paper to the required length.