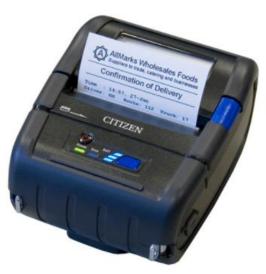

803.798.4466

info@datacomcolumbia.com

www.datacomcolumbia.com

CMP-30

## 3 inch mobile printing

Our CMP-30 provides mobile printing options for receipts up to 3 inches wide. The CMP-30 shares the same advanced Bluetooth and WiFi technology and tough construction of the smaller CMP-20 mobile printer. This ensures quick and easy printing, with drop-in paper loading and paper out indicators, simple feed paths to eliminate the risk of jamming, and an integral tear bar to cut paper to the required length.