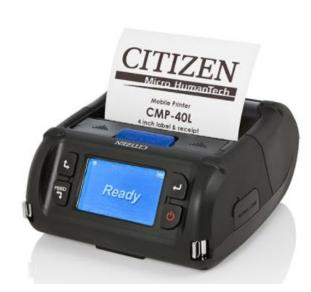

## CMP-40L

## Robust. Powerful. User-friendly

The CMP - 40L is designed for ease of use and operation as all printers from Citizen. In connection with the durable, rugged and shock- resistant plastic housing, this means that our printers are suitable for long-term use.