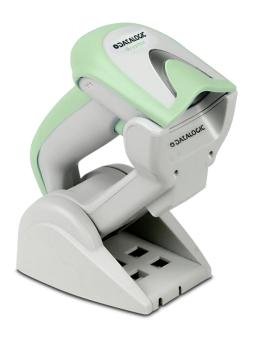

**Gryphon I GBT4100-HC** 

Cordless BT 1D linear imager providing standard BT connectivity and 1D top reading performance in Health Care specific enclosures

**Gryphon I GM4100-HC** 

CordCordless STAR 1D linear imager featuring the most reliable radio connectivity and top performance 1D reading in Health Care specific enclosures