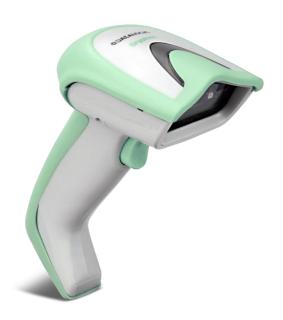

**Gryphon I GD4100-HC** 

Top of the market corded 1D linear imager ensuring unique Health Care features and top of the market durability

**Gryphon I GM4400-HC 2D** 

Cordless STAR 2D area imager featuring the most reliable radio connectivity and top performance 2D reading in healthcare specific enclosures