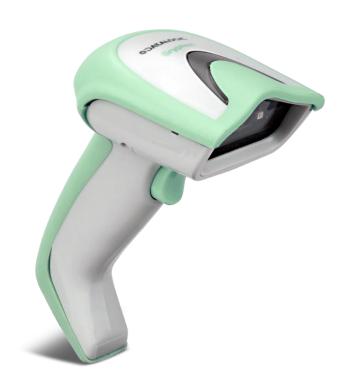

## **Gryphon I GD4400-HC 2D**

Top of the market corded 2D area imagers ensure unique healthcare features and durability

**Gryphon I GBT4400-HC 2D** 

Cordless BT area imager provides standard Bluetooth® connectivity and 2D top reading performance in healthcare specific enclosures