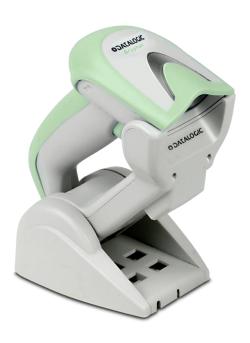

**Gryphon I GBT4100-HC** 

Cordless BT 1D linear imager providing standard BT connectivity and 1D top reading performance in Health Care specific enclosures

**Gryphon I GM4100-HC** 

CordCordless STAR 1D linear imager featuring the most reliable radio connectivity and top performance 1D reading in Health Care specific enclosures