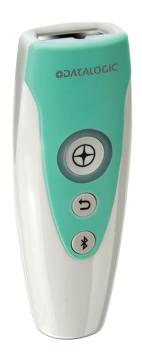

## **RIDA DBT6400 - Healthcare**

RIDA™ DBT6400 cordless imager with Bluetooth® wireless technology is the ideal workmate for connection with mobile devices