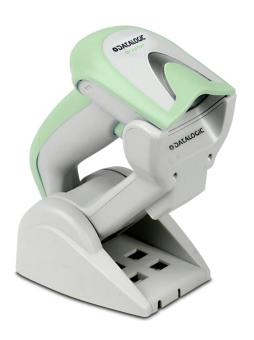

**Gryphon I GBT4100-HC** 

Cordless BT 1D linear imager providing standard BT connectivity and 1D top reading performance in Health Care specific enclosures

**Gryphon I GM4100-HC** 

CordCordless STAR 1D linear imager featuring the most reliable radio connectivity and top performance 1D reading in Health Care specific enclosures