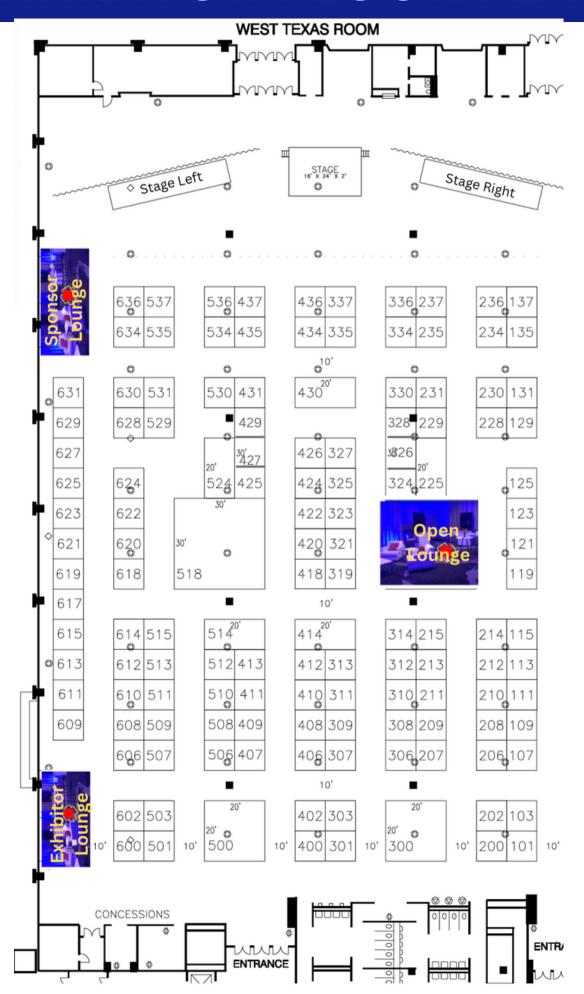

ng

323 - Spartan Group

406 - Structure Tone Southwest

424 - STV Inc.

228 - Suffolk Construction

229 - Sundt Construction, Inc.

309 - Susser Bank

135 - Tarrant County

411 - Tarrant County College District

511 - Tarrant Regional Water District

608 - Temporary Wall Systems Fort Worth

326 - The Texas A&M University System

518 - Texas Department of Transportation

611 - TEXO

619 - TJ's Professional Painting and Construction, LLC

615 - TM Source Building Group, Inc.

129 - Trinity Metro

431 - Turner Construction Company

337 - United Black Contractors

625 - UNT System HUB Program

336 - UT Southwestern Medical Center

529 - Vanir

109 - Webber

630 - Wells Fargo

534 - The Whiting-Turner Contracting Company

509 - Women's Business Council - Southwest

# **EXHIBITOR FLOOR PLAN**



### LEADERSHIP



#### **Board of Directors**

#### Chair

Ish Arebalos, Coca-Cola Southwest Beverages

#### **Incoming Chair**

Mario Valdez, Quorum Architects, Inc.

#### Secretary

Rachel Arellano, Tarrant County Judge

#### **Treasurer**

Adrian Galvan, Tijerina Galvan Lawrence LLC

#### Parliamentarian

Rosa Maria Berdeja, Law Office of Rosa Maria Berdeja

#### **Directors**

Larry Anfin

Noé Neaves, Watermark Power Solutions, Inc.

Dustin Almaguer, BNSF Railway Company

Crystal Alba, Tarrant Regional Water District

Paul Padilla, Multatech Engineering, Inc.

David Ximenez, Tarrant County College District

Vanessa Copeland, O. Trevino Construction

Erika Ramos, Game Theory Restaurant and Lounge

Dominique Anderson, Blissful Sky Studio

Francisco Islas, Paco's Mexican Cuisine

Adrian