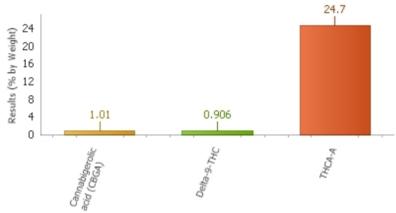

## Cannabinoids by HPLC

| <u>Analyte</u>                | Result | Reporting<br>Limit | <u>Units</u> | <u>Analyzed</u>  | <u>Method</u> | <u>Analyst</u> | <u>Pass/Fail</u><br><u>Limit</u> | <u>Test</u><br><u>Remarks</u> |
|-------------------------------|--------|--------------------|--------------|------------------|---------------|----------------|----------------------------------|-------------------------------|
| Cannabidivarin (CBDV)         | ND     | 0.1                | % by Weight  | 07/18/2020 08:10 | HPLC SOP-7    | NRS            | N/A                              |                               |
| Cannabidiolic acid (CBDA)     | ND     | 0.1                | % by Weight  | 07/18/2020 08:10 | HPLC SOP-7    | NRS            | N/A                              |                               |
| Cannabigerolic acid (CBGA)    | 1.01   | 0.1                | % by Weight  | 07/18/2020 08:10 | HPLC SOP-7    | NRS            | N/A                              |                               |
| Cannabigerol (CBG)            | ND     | 0.1                | % by Weight  | 07/18/2020 08:10 | HPLC SOP-7    | NRS            | N/A                              |                               |
| Cannabidiol (CBD)             | ND     | 0.1                | % by Weight  | 07/18/2020 08:10 | HPLC SOP-7    | NRS            | N/A                              |                               |
| Tetrahydrocannabivarin (THCV) | ND     | 0.1                | % by Weight  | 07/18/2020 08:10 | HPLC SOP-7    | NRS            | N/A                              |                               |
| Cannabinol (CBN)              | ND     | 0.1                | % by Weight  | 07/18/2020 08:10 | HPLC SOP-7    | NRS            | N/A                              |                               |
| Delta-9-THC                   | 0.906  | 0.1                | % by Weight  | 07/18/2020 08:10 | HPLC SOP-7    | NRS            | N/A                              |                               |
| Delta-8-THC                   | ND     | 0.1                | % by Weight  | 07/18/2020 08:10 | HPLC SOP-7    | NRS            | N/A                              |                               |
| Cannabichromene (CBC)         | ND     | 0.1                | % by Weight  | 07/18/2020 08:10 | HPLC SOP-7    | NRS            | N/A                              |                               |
| THCA-A                        | 24.7   | 0.1                | % by Weight  | 07/18/2020 08:10 | HPLC SOP-7    | NRS            | N/A                              |                               |