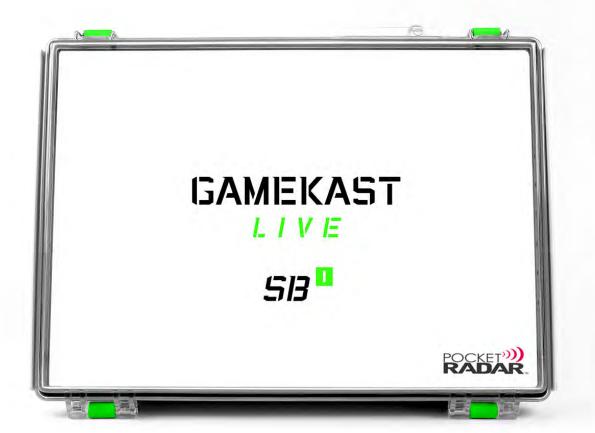

## MEET SB-1

SIZE

14.96" x 11.02" x 5.12"

WEIGHT

4.80 lbs

#### 100% WEATHERPROOF

#### BOX INCLUDES

- Complete stream device including operating software to stream
- Optional Pocket Radar Pocket Coach and App
- Power Source 110v to 12v USB 4 ports
- Cooling System
- Back up Battery System
- Chainlink Fence Mount (Other mounts available: pole, building, or tripod)
- Combination lock for the case
- Tech Support included
- One year warranty