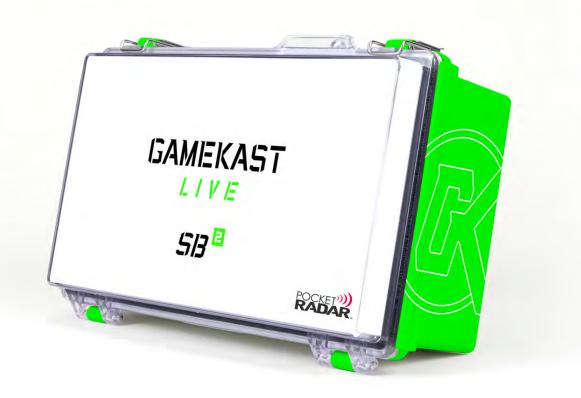

## MEET SB-2

SIZE

10.24" x 6.30" x 3.94"

WEIGHT 1.90 lbs

#### 100% WEATHERPROOF

#### BOX INCLUDES

- Complete stream device including operating software to stream
- Power Source 110v to 12v USB 4 ports
- Cooling System
- Back up Battery System
- Chainlink Fence Mount (Other mounts available: pole, building, or tripod)
- Combination lock for the case
- Tech Support included
- One year warranty