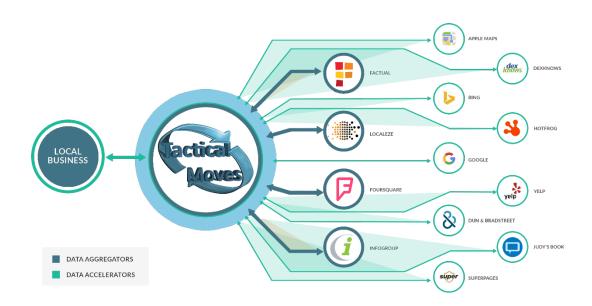

#### Real-Time Listing Management Features

- Take control of your local business data around the web, ensuring a consistent name, address and phone number (NAP) in real time.
- Submit your local business to 40+ directories, including Bing, Judy's Book and SuperPages, plus the most popular mapping apps and data aggregators.
- Optional product add-ons include Google My Business claiming and Yelp claiming for you, too.
- Ensure your business surfaces in frequently asked questions in voice assistant queries.

# The Power of Real-Time Data Syndication Is Here

Getting local businesses found on search engines, top directories, data aggregators, social media sites, GPS mapping apps, and in voice search is what we do best.

### All Four Data Aggregators: Push out to as many 1500 listings over time

| Localeze | Infogroup  |
|----------|------------|
| Factual  | FourSquare |